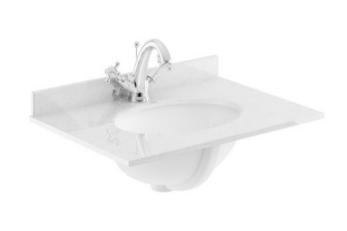

## ROXOR

Sales Code: YOR422 Description: 600 2-Door F/S Unit With Marble Top 1Th

Sales Code: LOM222 Description: 600 Single Bowl Marble Top 1Th

| Product Dime       | ensions                                                  |
|--------------------|----------------------------------------------------------|
| Height (mm):       | 268                                                      |
| Width (mm):        | 620                                                      |
| Depth (mm):        | 463                                                      |
| Nett Weight (kg)   |                                                          |
| Packaging Dir      |                                                          |
| Height (mm):       | 310                                                      |
| Width (mm):        | 700                                                      |
| Depth (mm):        | 550                                                      |
| Gross Weight (kg   |                                                          |
| Packaging Da       |                                                          |
| Box Colour:        | White Cardboard Box                                      |
| Box Oty:           | 1                                                        |
| Label Size:        | 100 x 50                                                 |
| Label Colour:      | White Label                                              |
| Label Oty:         | 2                                                        |
|                    | mensions (If Applicable)                                 |
| Height (mm):       | mensions (11 rippieable)                                 |
| Width (mm):        |                                                          |
| Depth (mm):        |                                                          |
| Gross Weight (kg   | α).                                                      |
| Barcode:           | 5056211818977                                            |
| Product Detai      |                                                          |
| Country of Origi   |                                                          |
| Fitting Instructio |                                                          |
| Certification:     | CE: N/A WRAS: N/A WRAS No: N/A                           |
| Product Material   |                                                          |
|                    |                                                          |
| Fixing Supplied:   | IVU                                                      |
| Pans/Bidets:       | Trap Style: Not Applicable Includes Seat: Not Applicable |
| Seats:             | Seat Type: Not Applicable Material: Not Applicable       |
| Deliter.           | Function: Not Applicable Hinge Type: Not Applicable      |
|                    | Hinge Material: Not Applicable                           |
|                    |                                                          |
| Cisterns:          | Operating Type: Not Applicable Fittings: Not Applicable  |
|                    | Lever Type: Not Applicable                               |
|                    |                                                          |
| Basins:            | Tap Hole: One Taphole Chain Stay Hole: No                |
|                    | Template: Not Applicable Waste Type Req: Slotted         |
|                    | Overflow Inc: Yes Overflow Cover: Yes                    |
|                    | Inner Bowl Depth (mm): 160mm                             |