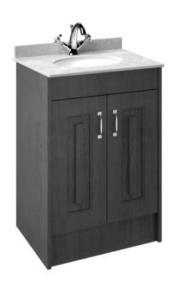

## ROXOR

Sales Code: YOR422 Description: 600 2-Door F/S Unit With Marble Top 1Th

## **Packaging Details**

Barcode: 5056462619668

Sales Code: OLF403 Description: 600 2-Door Floor Standing Unit

| Product Dimensions         |                              |
|----------------------------|------------------------------|
| Height (mm):               | 858                          |
| Width (mm):                | 590                          |
| Depth (mm):                | 455                          |
| Nett Weight (kg):          | 25                           |
| Packaging Dimensions       |                              |
| Height (mm):               | 895                          |
| Width (mm):                | 610                          |
| Depth (mm):                | 480                          |
| Gross Weight (kg):         | 25                           |
| Packaging Data             |                              |
| Box Colour:                | Brown Cardboard Box          |
| Box Qty:                   | 1                            |
| Label Size:                | 100 x 50                     |
| Label Colour:              | White Label                  |
| Label Oty:                 | 2                            |
| Outer Box Dimensions (If A |                              |
| Height (mm):               | -P.F. Carrier                |
| Width (mm):                |                              |
| Depth (mm):                |                              |
| Gross Weight (kg):         |                              |
| Barcode:                   | 5056211847427                |
| Product Details            | 3030211011121                |
| Country of Origin:         | United Kingdom               |
| Fitting Instruction:       | No                           |
| CE Certification:          | N/A                          |
| FSC Certified Materials:   | Yes                          |
| Colour:                    | Royal Grey                   |
| Construction Method:       | Cam & Wood Dowel             |
| Construction Type:         | Rigid                        |
| Cabinet Finish:            | MFC Textured Woodgrain       |
| Fascia Finish:             | Mdf Vinyl Textured Woodgrain |
| Cabinet Thickness (mm):    | 18                           |
| Fascia Thickness (mm):     | 18                           |
| Drawer Included:           | No                           |
| Drawer Type:               | Not Applicable               |
| No of Shelves:             | 1                            |
| Hinge Type:                | 110 Degree Inset Clip-On S/C |
| Hinge Included:            | Yes                          |
| Adjustable Legs:           | No                           |
| Fixings Included:          | Yes                          |
| Handle Style:              | Traditional                  |
| Waste Shroud:              | No                           |
| Handle Included:           | Yes                          |
| Handle Type:               | Strap                        |
| JI                         |                              |