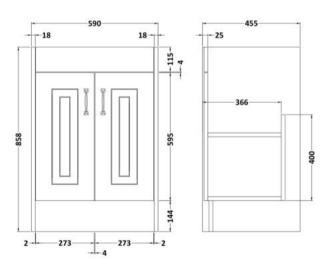

## **Packaging Details**

Barcode: 5056462619668

Sales Code: OLF403 Description: 600 2-Door Floor Standing Unit

| Product Dimensions         |                              |
|----------------------------|------------------------------|
| Height (mm):               | 858                          |
| Width (mm):                | 590                          |
| Depth (mm):                | 455                          |
| Nett Weight (kg):          | 25                           |
| Packaging Dimensions       |                              |
| Height (mm):               | 895                          |
| Width (mm):                | 610                          |
| Depth (mm):                | 480                          |
| Gross Weight (kg):         | 25                           |
| Packaging Data             |                              |
| Box Colour:                | Brown Cardboard Box          |
| Box Qty:                   | 1                            |
| Label Size:                | 100 x 50                     |
| Label Colour:              | White Label                  |
| Label Oty:                 | 2                            |
| Outer Box Dimensions (If A |                              |
| Height (mm):               | -P.F. Carrier                |
| Width (mm):                |                              |
| Depth (mm):                |                              |
| Gross Weight (kg):         |                              |
| Barcode:                   | 5056211847427                |
| Product Details            | 3030211011121                |
| Country of Origin:         | United Kingdom               |
| Fitting Instruction:       | No                           |
| CE Certification:          | N/A                          |
| FSC Certified Materials:   | Yes                          |
| Colour:                    | Royal Grey                   |
| Construction Method:       | Cam & Wood Dowel             |
| Construction Type:         | Rigid                        |
| Cabinet Finish:            | MFC Textured Woodgrain       |
| Fascia Finish:             | Mdf Vinyl Textured Woodgrain |
| Cabinet Thickness (mm):    | 18                           |
| Fascia Thickness (mm):     | 18                           |
| Drawer Included:           | No                           |
| Drawer Type:               | Not Applicable               |
| No of Shelves:             | 1                            |
| Hinge Type:                | 110 Degree Inset Clip-On S/C |
| Hinge Included:            | Yes                          |
| Adjustable Legs:           | No                           |
| Fixings Included:          | Yes                          |
| Handle Style:              | Traditional                  |
| Waste Shroud:              | No                           |
| Handle Included:           | Yes                          |
| Handle Type:               | Strap                        |
| JI                         |                              |