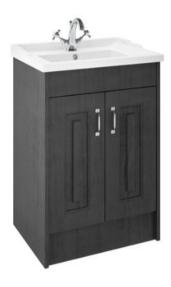

## ROXOR

Sales Code: YOR422 Description: 600 2-Door F/S Unit With Marble Top 1Th

## **Packaging Details**

Barcode: 5056462619668

Sales Code: OLF403 Description: 600 2-Door Floor Standing Unit

| Product Dimensions         |                              |
|----------------------------|------------------------------|
| Height (mm):               | 858                          |
| Width (mm):                | 590                          |
| Depth (mm):                | 455                          |
| Nett Weight (kg):          | 25                           |
| Packaging Dimensions       |                              |
| Height (mm):               | 895                          |
| Width (mm):                | 610                          |
| Depth (mm):                | 480                          |
| Gross Weight (kg):         | 25                           |
| Packaging Data             |                              |
| Box Colour:                | Brown Cardboard Box          |
| Box Qty:                   | 1                            |
| Label Size:                | 100 x 50                     |
| Label Colour:              | White Label                  |
| Label Oty:                 | 2                            |
| Outer Box Dimensions (If A |                              |
| Height (mm):               | -P.F. Carrier                |
| Width (mm):                |                              |
| Depth (mm):                |                              |
| Gross Weight (kg):         |                              |
| Barcode:                   | 5056211847427                |
| Product Details            | 3030211011121                |
| Country of Origin:         | United Kingdom               |
| Fitting Instruction:       | No                           |
| CE Certification:          | N/A                          |
| FSC Certified Materials:   | Yes                          |
| Colour:                    | Royal Grey                   |
| Construction Method:       | Cam & Wood Dowel             |
| Construction Type:         | Rigid                        |
| Cabinet Finish:            | MFC Textured Woodgrain       |
| Fascia Finish:             | Mdf Vinyl Textured Woodgrain |
| Cabinet Thickness (mm):    | 18                           |
| Fascia Thickness (mm):     | 18                           |
| Drawer Included:           | No                           |
| Drawer Type:               | Not Applicable               |
| No of Shelves:             | 1                            |
| Hinge Type:                | 110 Degree Inset Clip-On S/C |
| Hinge Included:            | Yes                          |
| Adjustable Legs:           | No                           |
| Fixings Included:          | Yes                          |
| Handle Style:              | Traditional                  |
| Waste Shroud:              | No                           |
| Handle Included:           | Yes                          |
| Handle Type:               | Strap                        |
| JI                         |                              |