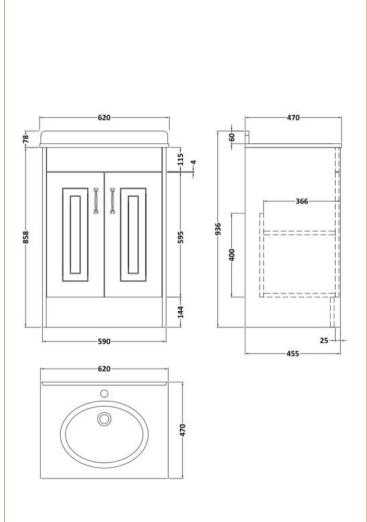

## **Packaging Details**

Barcode: 5056462619668

Sales Code: OLF403 Description: 600 2-Door Floor Standing Unit

| Product Dimensions         |                              |
|----------------------------|------------------------------|
| Height (mm):               | 858                          |
| Width (mm):                | 590                          |
| Depth (mm):                | 455                          |
| Nett Weight (kg):          | 25                           |
| Packaging Dimensions       |                              |
| Height (mm):               | 895                          |
| Width (mm):                | 610                          |
| Depth (mm):                | 480                          |
| Gross Weight (kg):         | 25                           |
| Packaging Data             |                              |
| Box Colour:                | Brown Cardboard Box          |
| Box Qty:                   | 1                            |
| Label Size:                | 100 x 50                     |
| Label Colour:              | White Label                  |
| Label Oty:                 | 2                            |
| Outer Box Dimensions (If A |                              |
| Height (mm):               | -P.F. Carrier                |
| Width (mm):                |                              |
| Depth (mm):                |                              |
| Gross Weight (kg):         |                              |
| Barcode:                   | 5056211847427                |
| Product Details            | 3030211011121                |
| Country of Origin:         | United Kingdom               |
| Fitting Instruction:       | No                           |
| CE Certification:          | N/A                          |
| FSC Certified Materials:   | Yes                          |
| Colour:                    | Royal Grey                   |
| Construction Method:       | Cam & Wood Dowel             |
| Construction Type:         | Rigid                        |
| Cabinet Finish:            | MFC Textured Woodgrain       |
| Fascia Finish:             | Mdf Vinyl Textured Woodgrain |
| Cabinet Thickness (mm):    | 18                           |
| Fascia Thickness (mm):     | 18                           |
| Drawer Included:           | No                           |
| Drawer Type:               | Not Applicable               |
| No of Shelves:             | 1                            |
| Hinge Type:                | 110 Degree Inset Clip-On S/C |
| Hinge Included:            | Yes                          |
| Adjustable Legs:           | No                           |
| Fixings Included:          | Yes                          |
| Handle Style:              | Traditional                  |
| Waste Shroud:              | No                           |
| Handle Included:           | Yes                          |
| Handle Type:               | Strap                        |
| JI                         |                              |

Sales Code: LOM222 Description: 600 Single Bowl Marble Top 1Th

| Product Dime       | ensions                                                  |
|--------------------|----------------------------------------------------------|
| Height (mm):       | 268                                                      |
| Width (mm):        | 620                                                      |
| Depth (mm):        | 463                                                      |
| Nett Weight (kg)   |                                                          |
| Packaging Dir      |                                                          |
| Height (mm):       | 310                                                      |
| Width (mm):        | 700                                                      |
| Depth (mm):        | 550                                                      |
| Gross Weight (kg   |                                                          |
| Packaging Da       |                                                          |
| Box Colour:        | White Cardboard Box                                      |
| Box Oty:           | 1                                                        |
| Label Size:        | 100 x 50                                                 |
| Label Colour:      | White Label                                              |
| Label Oty:         | 2                                                        |
|                    | mensions (If Applicable)                                 |
| Height (mm):       | mensions (11 rippieable)                                 |
| Width (mm):        |                                                          |
| Depth (mm):        |                                                          |
| Gross Weight (kg   | α).                                                      |
| Barcode:           | 5056211818977                                            |
| Product Detai      |                                                          |
| Country of Origi   |                                                          |
| Fitting Instructio |                                                          |
| Certification:     | CE: N/A WRAS: N/A WRAS No: N/A                           |
| Product Material   |                                                          |
|                    |                                                          |
| Fixing Supplied:   | IVU                                                      |
| Pans/Bidets:       | Trap Style: Not Applicable Includes Seat: Not Applicable |
| Seats:             | Seat Type: Not Applicable Material: Not Applicable       |
| Deliter.           | Function: Not Applicable Hinge Type: Not Applicable      |
|                    | Hinge Material: Not Applicable                           |
|                    |                                                          |
| Cisterns:          | Operating Type: Not Applicable Fittings: Not Applicable  |
|                    | Lever Type: Not Applicable                               |
|                    |                                                          |
| Basins:            | Tap Hole: One Taphole Chain Stay Hole: No                |
|                    | Template: Not Applicable Waste Type Req: Slotted         |
|                    | Overflow Inc: Yes Overflow Cover: Yes                    |
|                    | Inner Bowl Depth (mm): 160mm                             |