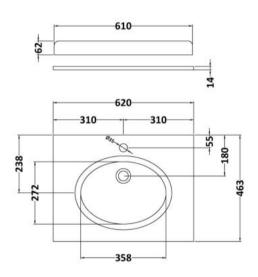

Sales Code: LOM222 Description: 600 Single Bowl Marble Top 1Th

| Product Dime       | ensions                                                  |
|--------------------|----------------------------------------------------------|
| Height (mm):       | 268                                                      |
| Width (mm):        | 620                                                      |
| Depth (mm):        | 463                                                      |
| Nett Weight (kg)   |                                                          |
| Packaging Dir      |                                                          |
| Height (mm):       | 310                                                      |
| Width (mm):        | 700                                                      |
| Depth (mm):        | 550                                                      |
| Gross Weight (kg   |                                                          |
| Packaging Da       |                                                          |
| Box Colour:        | White Cardboard Box                                      |
| Box Oty:           | 1                                                        |
| Label Size:        | 100 x 50                                                 |
| Label Colour:      | White Label                                              |
| Label Oty:         | 2                                                        |
|                    | mensions (If Applicable)                                 |
| Height (mm):       | mensions (11 rippieable)                                 |
| Width (mm):        |                                                          |
| Depth (mm):        |                                                          |
| Gross Weight (kg   | α).                                                      |
| Barcode:           | 5056211818977                                            |
| Product Detai      |                                                          |
| Country of Origi   |                                                          |
| Fitting Instructio |                                                          |
| Certification:     | CE: N/A WRAS: N/A WRAS No: N/A                           |
| Product Material   |                                                          |
|                    |                                                          |
| Fixing Supplied:   | IVU                                                      |
| Pans/Bidets:       | Trap Style: Not Applicable Includes Seat: Not Applicable |
| Seats:             | Seat Type: Not Applicable Material: Not Applicable       |
| Deliter.           | Function: Not Applicable Hinge Type: Not Applicable      |
|                    | Hinge Material: Not Applicable                           |
|                    |                                                          |
| Cisterns:          | Operating Type: Not Applicable Fittings: Not Applicable  |
|                    | Lever Type: Not Applicable                               |
|                    |                                                          |
| Basins:            | Tap Hole: One Taphole Chain Stay Hole: No                |
|                    | Template: Not Applicable Waste Type Req: Slotted         |
|                    | Overflow Inc: Yes Overflow Cover: Yes                    |
|                    | Inner Bowl Depth (mm): 160mm                             |