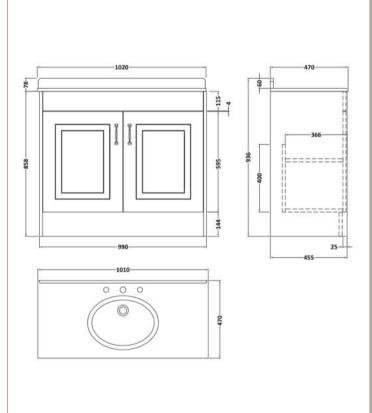

## **Packaging Details**

Barcode: 5056462619620

Sales Code: OLF207 **Description:** 1000 2-Door Floor Standing Unit

| Product Dimensions         |                              |
|----------------------------|------------------------------|
| Height (mm):               | 858                          |
| Width (mm):                | 990                          |
| Depth (mm):                | 455                          |
| Nett Weight (kg):          | 33.5                         |
| Packaging Dimensions       |                              |
| Height (mm):               | 895                          |
| Width (mm):                | 1010                         |
| Depth (mm):                | 480                          |
| Gross Weight (kg):         | 33.5                         |
| Packaging Data             |                              |
| Box Colour:                | Brown Cardboard Box          |
| Box Qty:                   | 1                            |
| Label Size:                | 100 x 50                     |
| Label Colour:              | White Label                  |
| Label Oty:                 | 2                            |
| Outer Box Dimensions (If A | Applicable)                  |
| Height (mm):               | FF                           |
| Width (mm):                |                              |
| Depth (mm):                |                              |
| Gross Weight (kg):         |                              |
| Barcode:                   | 5056211851486                |
| Product Details            |                              |
| Country of Origin:         | United Kingdom               |
| Fitting Instruction:       | No                           |
| CE Certification:          | N/A                          |
| FSC Certified Materials:   | Yes                          |
| Colour:                    | Stone Grey                   |
| Construction Method:       | Cam & Wood Dowel             |
| Construction Type:         | Rigid                        |
| Cabinet Finish:            | MFC Textured Woodgrain       |
| Fascia Finish:             | Mdf Vinyl Textured Woodgrain |
| Cabinet Thickness (mm):    | 18                           |
| Fascia Thickness (mm):     | 18                           |
| Drawer Included:           | No                           |
| Drawer Type:               | Not Applicable               |
| No of Shelves:             | 1                            |
| Hinge Type:                | 110 Degree Inset Clip-On S/C |
| Hinge Included:            | Yes                          |
| Adjustable Legs:           | No                           |
| Fixings Included:          | Yes                          |
| Handle Style:              | Traditional                  |
| Waste Shroud:              | No                           |
| Handle Included:           | Yes                          |
|                            |                              |

Sales Code: LOM248 Description: 1000 Rectangle Marble Top/Basin 3Th

| Product Dime                                                     | nsions                                                                                                                                                                                                                                                                                                                                                                                                       |
|------------------------------------------------------------------|--------------------------------------------------------------------------------------------------------------------------------------------------------------------------------------------------------------------------------------------------------------------------------------------------------------------------------------------------------------------------------------------------------------|
|                                                                  |                                                                                                                                                                                                                                                                                                                                                                                                              |
| Height (mm):                                                     | 268                                                                                                                                                                                                                                                                                                                                                                                                          |
| Width (mm):                                                      | 1020                                                                                                                                                                                                                                                                                                                                                                                                         |
| Depth (mm):                                                      | 470                                                                                                                                                                                                                                                                                                                                                                                                          |
| Nett Weight (kg):                                                |                                                                                                                                                                                                                                                                                                                                                                                                              |
| Packaging Din                                                    |                                                                                                                                                                                                                                                                                                                                                                                                              |
| Height (mm):                                                     | 250                                                                                                                                                                                                                                                                                                                                                                                                          |
| Width (mm):                                                      | 1100                                                                                                                                                                                                                                                                                                                                                                                                         |
| Depth (mm):                                                      | 580                                                                                                                                                                                                                                                                                                                                                                                                          |
| Gross Weight (kg                                                 |                                                                                                                                                                                                                                                                                                                                                                                                              |
| <b>Packaging Dat</b>                                             |                                                                                                                                                                                                                                                                                                                                                                                                              |
| Box Colour:                                                      | White Cardboard Box                                                                                                                                                                                                                                                                                                                                                                                          |
| Box Qty:                                                         | 1                                                                                                                                                                                                                                                                                                                                                                                                            |
| Label Size:                                                      | 100 x 50                                                                                                                                                                                                                                                                                                                                                                                                     |
| Label Colour:                                                    | White Label                                                                                                                                                                                                                                                                                                                                                                                                  |
| Label Qty:                                                       | 2                                                                                                                                                                                                                                                                                                                                                                                                            |
| <b>Outer Box Din</b>                                             | nensions (If Applicable)                                                                                                                                                                                                                                                                                                                                                                                     |
| Height (mm):                                                     |                                                                                                                                                                                                                                                                                                                                                                                                              |
| Width (mm):                                                      |                                                                                                                                                                                                                                                                                                                                                                                                              |
| Depth (mm):                                                      |                                                                                                                                                                                                                                                                                                                                                                                                              |
| Gross Weight (kg                                                 | r):                                                                                                                                                                                                                                                                                                                                                                                                          |
| Barcode:                                                         | 5056211825760                                                                                                                                                                                                                                                                                                                                                                                                |
| <b>Product Detail</b>                                            | ls                                                                                                                                                                                                                                                                                                                                                                                                           |
| Country of Origin                                                | n: China                                                                                                                                                                                                                                                                                                                                                                                                     |
| Fitting Instruction                                              |                                                                                                                                                                                                                                                                                                                                                                                                              |
| Certification:                                                   | CE: N/A WRAS: N/A WRAS No: N/A                                                                                                                                                                                                                                                                                                                                                                               |
| Product Material:                                                |                                                                                                                                                                                                                                                                                                                                                                                                              |
| Fiving Supplied:                                                 |                                                                                                                                                                                                                                                                                                                                                                                                              |
| 1 ixing supplied.                                                |                                                                                                                                                                                                                                                                                                                                                                                                              |
| Pans/Bidets:                                                     | Trap Style: Not Applicable Includes Seat: Not Applicable                                                                                                                                                                                                                                                                                                                                                     |
| Seats:                                                           | Seat Type: Not Applicable Material: Not Applicable                                                                                                                                                                                                                                                                                                                                                           |
|                                                                  |                                                                                                                                                                                                                                                                                                                                                                                                              |
|                                                                  | 0 24                                                                                                                                                                                                                                                                                                                                                                                                         |
|                                                                  |                                                                                                                                                                                                                                                                                                                                                                                                              |
| Cistorns                                                         | Operating Type: Not Applicable Fittings: Not Applicable                                                                                                                                                                                                                                                                                                                                                      |
| Cisterns.                                                        |                                                                                                                                                                                                                                                                                                                                                                                                              |
|                                                                  | Level Type. Not applicable                                                                                                                                                                                                                                                                                                                                                                                   |
| Basins:                                                          | Tap Hole: Three Tapholes Chain Stay Hole: No                                                                                                                                                                                                                                                                                                                                                                 |
|                                                                  | Template: Not Applicable Waste Type Req: Slotted                                                                                                                                                                                                                                                                                                                                                             |
|                                                                  | Overflow Inc: Yes Overflow Cover: Yes                                                                                                                                                                                                                                                                                                                                                                        |
|                                                                  | Inner Bowl Depth (mm): 160mm                                                                                                                                                                                                                                                                                                                                                                                 |
| Product Material: Fixing Supplied: Pans/Bidets: Seats: Cisterns: | Vitreous China, Natural Marble No  Trap Style: Not Applicable  Seat Type: Not Applicable Function: Not Applicable Hinge Type: Not Applicable Hinge Material: Not Applicable Hinge Material: Not Applicable  Operating Type: Not Applicable Lever Type: Not Applicable  Tap Hole: Three Tapholes  Chain Stay Hole: No Template: Not Applicable Waste Type Req: Slotted Overflow Inc: Yes  Overflow Cover: Yes |