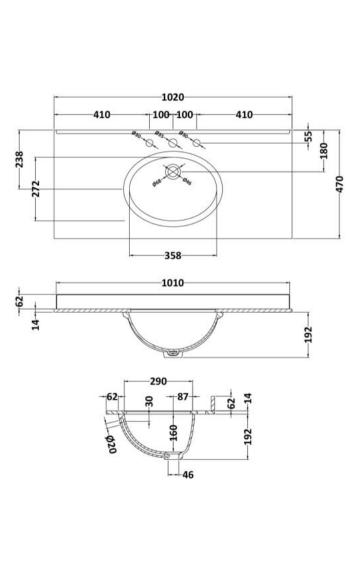

Sales Code: LOM248 Description: 1000 Rectangle Marble Top/Basin 3Th

| Product Dime                                                     | nsions                                                                                                                                                                                                                                                                                                                                                                                                       |
|------------------------------------------------------------------|--------------------------------------------------------------------------------------------------------------------------------------------------------------------------------------------------------------------------------------------------------------------------------------------------------------------------------------------------------------------------------------------------------------|
|                                                                  |                                                                                                                                                                                                                                                                                                                                                                                                              |
| Height (mm):                                                     | 268                                                                                                                                                                                                                                                                                                                                                                                                          |
| Width (mm):                                                      | 1020                                                                                                                                                                                                                                                                                                                                                                                                         |
| Depth (mm):                                                      | 470                                                                                                                                                                                                                                                                                                                                                                                                          |
| Nett Weight (kg):                                                |                                                                                                                                                                                                                                                                                                                                                                                                              |
| Packaging Din                                                    |                                                                                                                                                                                                                                                                                                                                                                                                              |
| Height (mm):                                                     | 250                                                                                                                                                                                                                                                                                                                                                                                                          |
| Width (mm):                                                      | 1100                                                                                                                                                                                                                                                                                                                                                                                                         |
| Depth (mm):                                                      | 580                                                                                                                                                                                                                                                                                                                                                                                                          |
| Gross Weight (kg                                                 |                                                                                                                                                                                                                                                                                                                                                                                                              |
| <b>Packaging Dat</b>                                             |                                                                                                                                                                                                                                                                                                                                                                                                              |
| Box Colour:                                                      | White Cardboard Box                                                                                                                                                                                                                                                                                                                                                                                          |
| Box Qty:                                                         | 1                                                                                                                                                                                                                                                                                                                                                                                                            |
| Label Size:                                                      | 100 x 50                                                                                                                                                                                                                                                                                                                                                                                                     |
| Label Colour:                                                    | White Label                                                                                                                                                                                                                                                                                                                                                                                                  |
| Label Qty:                                                       | 2                                                                                                                                                                                                                                                                                                                                                                                                            |
| <b>Outer Box Din</b>                                             | nensions (If Applicable)                                                                                                                                                                                                                                                                                                                                                                                     |
| Height (mm):                                                     |                                                                                                                                                                                                                                                                                                                                                                                                              |
| Width (mm):                                                      |                                                                                                                                                                                                                                                                                                                                                                                                              |
| Depth (mm):                                                      |                                                                                                                                                                                                                                                                                                                                                                                                              |
| Gross Weight (kg                                                 | r):                                                                                                                                                                                                                                                                                                                                                                                                          |
| Barcode:                                                         | 5056211825760                                                                                                                                                                                                                                                                                                                                                                                                |
| <b>Product Detail</b>                                            | ls                                                                                                                                                                                                                                                                                                                                                                                                           |
| Country of Origin                                                | n: China                                                                                                                                                                                                                                                                                                                                                                                                     |
| Fitting Instruction                                              |                                                                                                                                                                                                                                                                                                                                                                                                              |
| Certification:                                                   | CE: N/A WRAS: N/A WRAS No: N/A                                                                                                                                                                                                                                                                                                                                                                               |
| Product Material:                                                |                                                                                                                                                                                                                                                                                                                                                                                                              |
| Fiving Supplied:                                                 |                                                                                                                                                                                                                                                                                                                                                                                                              |
| 1 ixing supplied.                                                |                                                                                                                                                                                                                                                                                                                                                                                                              |
| Pans/Bidets:                                                     | Trap Style: Not Applicable Includes Seat: Not Applicable                                                                                                                                                                                                                                                                                                                                                     |
| Seats:                                                           | Seat Type: Not Applicable Material: Not Applicable                                                                                                                                                                                                                                                                                                                                                           |
|                                                                  |                                                                                                                                                                                                                                                                                                                                                                                                              |
|                                                                  | 0 24                                                                                                                                                                                                                                                                                                                                                                                                         |
|                                                                  |                                                                                                                                                                                                                                                                                                                                                                                                              |
| Cistorns                                                         | Operating Type: Not Applicable Fittings: Not Applicable                                                                                                                                                                                                                                                                                                                                                      |
| Cisterns.                                                        |                                                                                                                                                                                                                                                                                                                                                                                                              |
|                                                                  | Level Type. Not applicable                                                                                                                                                                                                                                                                                                                                                                                   |
| Basins:                                                          | Tap Hole: Three Tapholes Chain Stay Hole: No                                                                                                                                                                                                                                                                                                                                                                 |
|                                                                  | Template: Not Applicable Waste Type Req: Slotted                                                                                                                                                                                                                                                                                                                                                             |
|                                                                  | Overflow Inc: Yes Overflow Cover: Yes                                                                                                                                                                                                                                                                                                                                                                        |
|                                                                  | Inner Bowl Depth (mm): 160mm                                                                                                                                                                                                                                                                                                                                                                                 |
| Product Material: Fixing Supplied: Pans/Bidets: Seats: Cisterns: | Vitreous China, Natural Marble No  Trap Style: Not Applicable  Seat Type: Not Applicable Function: Not Applicable Hinge Type: Not Applicable Hinge Material: Not Applicable Hinge Material: Not Applicable  Operating Type: Not Applicable Lever Type: Not Applicable  Tap Hole: Three Tapholes  Chain Stay Hole: No Template: Not Applicable Waste Type Req: Slotted Overflow Inc: Yes  Overflow Cover: Yes |