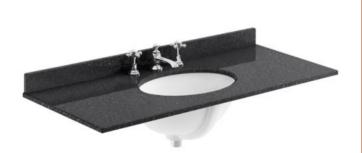

Sales Code: LOM248 Description: 1000 Rectangle Marble Top/Basin 3Th

| Product Dime                                                     | nsions                                                                                                                                                                                                                                                                                                                                                                                                       |
|------------------------------------------------------------------|--------------------------------------------------------------------------------------------------------------------------------------------------------------------------------------------------------------------------------------------------------------------------------------------------------------------------------------------------------------------------------------------------------------|
|                                                                  |                                                                                                                                                                                                                                                                                                                                                                                                              |
| Height (mm):                                                     | 268                                                                                                                                                                                                                                                                                                                                                                                                          |
| Width (mm):                                                      | 1020                                                                                                                                                                                                                                                                                                                                                                                                         |
| Depth (mm):                                                      | 470                                                                                                                                                                                                                                                                                                                                                                                                          |
| Nett Weight (kg):                                                |                                                                                                                                                                                                                                                                                                                                                                                                              |
| Packaging Din                                                    |                                                                                                                                                                                                                                                                                                                                                                                                              |
| Height (mm):                                                     | 250                                                                                                                                                                                                                                                                                                                                                                                                          |
| Width (mm):                                                      | 1100                                                                                                                                                                                                                                                                                                                                                                                                         |
| Depth (mm):                                                      | 580                                                                                                                                                                                                                                                                                                                                                                                                          |
| Gross Weight (kg                                                 |                                                                                                                                                                                                                                                                                                                                                                                                              |
| <b>Packaging Dat</b>                                             |                                                                                                                                                                                                                                                                                                                                                                                                              |
| Box Colour:                                                      | White Cardboard Box                                                                                                                                                                                                                                                                                                                                                                                          |
| Box Qty:                                                         | 1                                                                                                                                                                                                                                                                                                                                                                                                            |
| Label Size:                                                      | 100 x 50                                                                                                                                                                                                                                                                                                                                                                                                     |
| Label Colour:                                                    | White Label                                                                                                                                                                                                                                                                                                                                                                                                  |
| Label Qty:                                                       | 2                                                                                                                                                                                                                                                                                                                                                                                                            |
| <b>Outer Box Din</b>                                             | nensions (If Applicable)                                                                                                                                                                                                                                                                                                                                                                                     |
| Height (mm):                                                     |                                                                                                                                                                                                                                                                                                                                                                                                              |
| Width (mm):                                                      |                                                                                                                                                                                                                                                                                                                                                                                                              |
| Depth (mm):                                                      |                                                                                                                                                                                                                                                                                                                                                                                                              |
| Gross Weight (kg                                                 | r):                                                                                                                                                                                                                                                                                                                                                                                                          |
| Barcode:                                                         | 5056211825760                                                                                                                                                                                                                                                                                                                                                                                                |
| <b>Product Detail</b>                                            | ls                                                                                                                                                                                                                                                                                                                                                                                                           |
| Country of Origin                                                | n: China                                                                                                                                                                                                                                                                                                                                                                                                     |
| Fitting Instruction                                              |                                                                                                                                                                                                                                                                                                                                                                                                              |
| Certification:                                                   | CE: N/A WRAS: N/A WRAS No: N/A                                                                                                                                                                                                                                                                                                                                                                               |
| Product Material:                                                |                                                                                                                                                                                                                                                                                                                                                                                                              |
| Fiving Supplied:                                                 |                                                                                                                                                                                                                                                                                                                                                                                                              |
| 1 ixing supplied.                                                |                                                                                                                                                                                                                                                                                                                                                                                                              |
| Pans/Bidets:                                                     | Trap Style: Not Applicable Includes Seat: Not Applicable                                                                                                                                                                                                                                                                                                                                                     |
| Seats:                                                           | Seat Type: Not Applicable Material: Not Applicable                                                                                                                                                                                                                                                                                                                                                           |
|                                                                  |                                                                                                                                                                                                                                                                                                                                                                                                              |
|                                                                  | 0 24                                                                                                                                                                                                                                                                                                                                                                                                         |
|                                                                  |                                                                                                                                                                                                                                                                                                                                                                                                              |
| Cistorns                                                         | Operating Type: Not Applicable Fittings: Not Applicable                                                                                                                                                                                                                                                                                                                                                      |
| Cisterns.                                                        |                                                                                                                                                                                                                                                                                                                                                                                                              |
|                                                                  | Level Type. Not applicable                                                                                                                                                                                                                                                                                                                                                                                   |
| Basins:                                                          | Tap Hole: Three Tapholes Chain Stay Hole: No                                                                                                                                                                                                                                                                                                                                                                 |
|                                                                  | Template: Not Applicable Waste Type Req: Slotted                                                                                                                                                                                                                                                                                                                                                             |
|                                                                  | Overflow Inc: Yes Overflow Cover: Yes                                                                                                                                                                                                                                                                                                                                                                        |
|                                                                  | Inner Bowl Depth (mm): 160mm                                                                                                                                                                                                                                                                                                                                                                                 |
| Product Material: Fixing Supplied: Pans/Bidets: Seats: Cisterns: | Vitreous China, Natural Marble No  Trap Style: Not Applicable  Seat Type: Not Applicable Function: Not Applicable Hinge Type: Not Applicable Hinge Material: Not Applicable Hinge Material: Not Applicable  Operating Type: Not Applicable Lever Type: Not Applicable  Tap Hole: Three Tapholes  Chain Stay Hole: No Template: Not Applicable Waste Type Req: Slotted Overflow Inc: Yes  Overflow Cover: Yes |