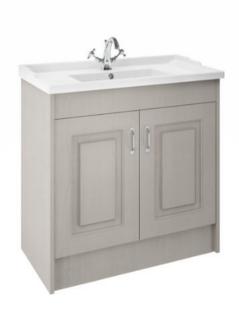

## ROXOR

Sales Code: YOR248 Description: 1000 2-Door F/S Unit With Marble Top 3Th

Sales Code: LOM248 Description: 1000 Rectangle Marble Top/Basin 3Th

| Product Dime                                                     | nsions                                                                                                                                                                                                                                                                                                                                                                                                       |
|------------------------------------------------------------------|--------------------------------------------------------------------------------------------------------------------------------------------------------------------------------------------------------------------------------------------------------------------------------------------------------------------------------------------------------------------------------------------------------------|
|                                                                  |                                                                                                                                                                                                                                                                                                                                                                                                              |
| Height (mm):                                                     | 268                                                                                                                                                                                                                                                                                                                                                                                                          |
| Width (mm):                                                      | 1020                                                                                                                                                                                                                                                                                                                                                                                                         |
| Depth (mm):                                                      | 470                                                                                                                                                                                                                                                                                                                                                                                                          |
| Nett Weight (kg):                                                |                                                                                                                                                                                                                                                                                                                                                                                                              |
| Packaging Din                                                    |                                                                                                                                                                                                                                                                                                                                                                                                              |
| Height (mm):                                                     | 250                                                                                                                                                                                                                                                                                                                                                                                                          |
| Width (mm):                                                      | 1100                                                                                                                                                                                                                                                                                                                                                                                                         |
| Depth (mm):                                                      | 580                                                                                                                                                                                                                                                                                                                                                                                                          |
| Gross Weight (kg                                                 |                                                                                                                                                                                                                                                                                                                                                                                                              |
| <b>Packaging Dat</b>                                             |                                                                                                                                                                                                                                                                                                                                                                                                              |
| Box Colour:                                                      | White Cardboard Box                                                                                                                                                                                                                                                                                                                                                                                          |
| Box Qty:                                                         | 1                                                                                                                                                                                                                                                                                                                                                                                                            |
| Label Size:                                                      | 100 x 50                                                                                                                                                                                                                                                                                                                                                                                                     |
| Label Colour:                                                    | White Label                                                                                                                                                                                                                                                                                                                                                                                                  |
| Label Qty:                                                       | 2                                                                                                                                                                                                                                                                                                                                                                                                            |
| <b>Outer Box Din</b>                                             | nensions (If Applicable)                                                                                                                                                                                                                                                                                                                                                                                     |
| Height (mm):                                                     |                                                                                                                                                                                                                                                                                                                                                                                                              |
| Width (mm):                                                      |                                                                                                                                                                                                                                                                                                                                                                                                              |
| Depth (mm):                                                      |                                                                                                                                                                                                                                                                                                                                                                                                              |
| Gross Weight (kg                                                 | r):                                                                                                                                                                                                                                                                                                                                                                                                          |
| Barcode:                                                         | 5056211825760                                                                                                                                                                                                                                                                                                                                                                                                |
| <b>Product Detail</b>                                            | ls                                                                                                                                                                                                                                                                                                                                                                                                           |
| Country of Origin                                                | n: China                                                                                                                                                                                                                                                                                                                                                                                                     |
| Fitting Instruction                                              |                                                                                                                                                                                                                                                                                                                                                                                                              |
| Certification:                                                   | CE: N/A WRAS: N/A WRAS No: N/A                                                                                                                                                                                                                                                                                                                                                                               |
| Product Material:                                                |                                                                                                                                                                                                                                                                                                                                                                                                              |
| Fiving Supplied:                                                 |                                                                                                                                                                                                                                                                                                                                                                                                              |
| 1 ixing supplied.                                                |                                                                                                                                                                                                                                                                                                                                                                                                              |
| Pans/Bidets:                                                     | Trap Style: Not Applicable Includes Seat: Not Applicable                                                                                                                                                                                                                                                                                                                                                     |
| Seats:                                                           | Seat Type: Not Applicable Material: Not Applicable                                                                                                                                                                                                                                                                                                                                                           |
|                                                                  |                                                                                                                                                                                                                                                                                                                                                                                                              |
|                                                                  | 0 24                                                                                                                                                                                                                                                                                                                                                                                                         |
|                                                                  |                                                                                                                                                                                                                                                                                                                                                                                                              |
| Cistorns                                                         | Operating Type: Not Applicable Fittings: Not Applicable                                                                                                                                                                                                                                                                                                                                                      |
| Cisterns.                                                        |                                                                                                                                                                                                                                                                                                                                                                                                              |
|                                                                  | Level Type. Not applicable                                                                                                                                                                                                                                                                                                                                                                                   |
| Basins:                                                          | Tap Hole: Three Tapholes Chain Stay Hole: No                                                                                                                                                                                                                                                                                                                                                                 |
|                                                                  | Template: Not Applicable Waste Type Req: Slotted                                                                                                                                                                                                                                                                                                                                                             |
|                                                                  | Overflow Inc: Yes Overflow Cover: Yes                                                                                                                                                                                                                                                                                                                                                                        |
|                                                                  | Inner Bowl Depth (mm): 160mm                                                                                                                                                                                                                                                                                                                                                                                 |
| Product Material: Fixing Supplied: Pans/Bidets: Seats: Cisterns: | Vitreous China, Natural Marble No  Trap Style: Not Applicable  Seat Type: Not Applicable Function: Not Applicable Hinge Type: Not Applicable Hinge Material: Not Applicable Hinge Material: Not Applicable  Operating Type: Not Applicable Lever Type: Not Applicable  Tap Hole: Three Tapholes  Chain Stay Hole: No Template: Not Applicable Waste Type Req: Slotted Overflow Inc: Yes  Overflow Cover: Yes |