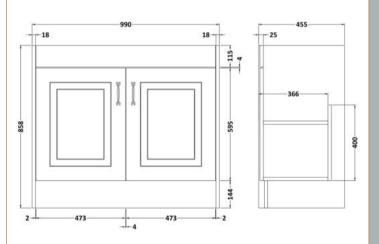

## **Packaging Details**

Barcode: 5056462619620

Sales Code: OLF207 **Description:** 1000 2-Door Floor Standing Unit

| Product Dimensions         |                              |
|----------------------------|------------------------------|
| Height (mm):               | 858                          |
| Width (mm):                | 990                          |
| Depth (mm):                | 455                          |
| Nett Weight (kg):          | 33.5                         |
| Packaging Dimensions       |                              |
| Height (mm):               | 895                          |
| Width (mm):                | 1010                         |
| Depth (mm):                | 480                          |
| Gross Weight (kg):         | 33.5                         |
| Packaging Data             |                              |
| Box Colour:                | Brown Cardboard Box          |
| Box Qty:                   | 1                            |
| Label Size:                | 100 x 50                     |
| Label Colour:              | White Label                  |
| Label Oty:                 | 2                            |
| Outer Box Dimensions (If A | Applicable)                  |
| Height (mm):               | FF                           |
| Width (mm):                |                              |
| Depth (mm):                |                              |
| Gross Weight (kg):         |                              |
| Barcode:                   | 5056211851486                |
| Product Details            |                              |
| Country of Origin:         | United Kingdom               |
| Fitting Instruction:       | No                           |
| CE Certification:          | N/A                          |
| FSC Certified Materials:   | Yes                          |
| Colour:                    | Stone Grey                   |
| Construction Method:       | Cam & Wood Dowel             |
| Construction Type:         | Rigid                        |
| Cabinet Finish:            | MFC Textured Woodgrain       |
| Fascia Finish:             | Mdf Vinyl Textured Woodgrain |
| Cabinet Thickness (mm):    | 18                           |
| Fascia Thickness (mm):     | 18                           |
| Drawer Included:           | No                           |
| Drawer Type:               | Not Applicable               |
| No of Shelves:             | 1                            |
| Hinge Type:                | 110 Degree Inset Clip-On S/C |
| Hinge Included:            | Yes                          |
| Adjustable Legs:           | No                           |
| Fixings Included:          | Yes                          |
| Handle Style:              | Traditional                  |
| Waste Shroud:              | No                           |
| Handle Included:           | Yes                          |
|                            |                              |