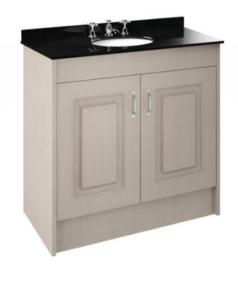

## ROXOR

Sales Code: YOR248 Description: 1000 2-Door F/S Unit With Marble Top 3Th

## **Packaging Details**

Barcode: 5056462619620

Sales Code: OLF207 **Description:** 1000 2-Door Floor Standing Unit

| Product Dimensions         |                              |
|----------------------------|------------------------------|
| Height (mm):               | 858                          |
| Width (mm):                | 990                          |
| Depth (mm):                | 455                          |
| Nett Weight (kg):          | 33.5                         |
| Packaging Dimensions       |                              |
| Height (mm):               | 895                          |
| Width (mm):                | 1010                         |
| Depth (mm):                | 480                          |
| Gross Weight (kg):         | 33.5                         |
| Packaging Data             |                              |
| Box Colour:                | Brown Cardboard Box          |
| Box Qty:                   | 1                            |
| Label Size:                | 100 x 50                     |
| Label Colour:              | White Label                  |
| Label Oty:                 | 2                            |
| Outer Box Dimensions (If A | Applicable)                  |
| Height (mm):               | FF                           |
| Width (mm):                |                              |
| Depth (mm):                |                              |
| Gross Weight (kg):         |                              |
| Barcode:                   | 5056211851486                |
| Product Details            |                              |
| Country of Origin:         | United Kingdom               |
| Fitting Instruction:       | No                           |
| CE Certification:          | N/A                          |
| FSC Certified Materials:   | Yes                          |
| Colour:                    | Stone Grey                   |
| Construction Method:       | Cam & Wood Dowel             |
| Construction Type:         | Rigid                        |
| Cabinet Finish:            | MFC Textured Woodgrain       |
| Fascia Finish:             | Mdf Vinyl Textured Woodgrain |
| Cabinet Thickness (mm):    | 18                           |
| Fascia Thickness (mm):     | 18                           |
| Drawer Included:           | No                           |
| Drawer Type:               | Not Applicable               |
| No of Shelves:             | 1                            |
| Hinge Type:                | 110 Degree Inset Clip-On S/C |
| Hinge Included:            | Yes                          |
| Adjustable Legs:           | No                           |
| Fixings Included:          | Yes                          |
| Handle Style:              | Traditional                  |
| Waste Shroud:              | No                           |
| Handle Included:           | Yes                          |
|                            |                              |