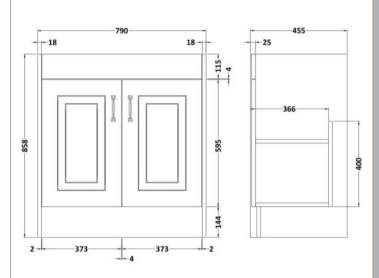

## **Packaging Details**

Barcode: 5056462619927

Sales Code: OLF205 Description: 800 2-Door Floor Standing Unit

| 858<br>790<br>455            |
|------------------------------|
|                              |
| 455                          |
|                              |
| 29.5                         |
|                              |
| 895                          |
| 810                          |
| 480                          |
| 29.5                         |
|                              |
| Brown Cardboard Box          |
| 1                            |
| 100 x 50                     |
| White Label                  |
| 2                            |
| olicable)                    |
|                              |
|                              |
|                              |
|                              |
| 5055275812846                |
|                              |
| United Kingdom               |
| No                           |
| N/A                          |
| Yes                          |
| Stone Grey                   |
| Cam & Wood Dowel             |
| Rigid                        |
| MFC Textured Woodgrain       |
| Mdf Vinyl Textured Woodgrain |
| 18                           |
| 18                           |
| No                           |
| Not Applicable               |
| 1                            |
| 110 Degree Inset Clip-On S/C |
| Yes                          |
| No                           |
| No                           |
| Traditional                  |
| No                           |
| Yes                          |
| 103                          |
|                              |