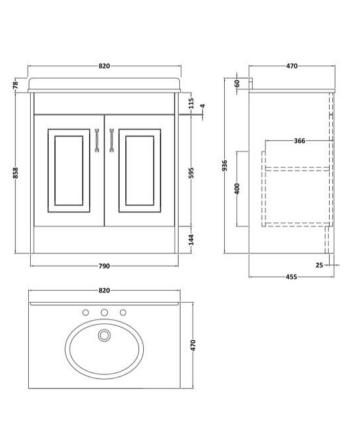

## **Packaging Details**

Barcode: 5056462619927

Sales Code: OLF205 Description: 800 2-Door Floor Standing Unit

| 858<br>790<br>455            |
|------------------------------|
|                              |
| 455                          |
|                              |
| 29.5                         |
|                              |
| 895                          |
| 810                          |
| 480                          |
| 29.5                         |
|                              |
| Brown Cardboard Box          |
| 1                            |
| 100 x 50                     |
| White Label                  |
| 2                            |
| olicable)                    |
|                              |
|                              |
|                              |
|                              |
| 5055275812846                |
|                              |
| United Kingdom               |
| No                           |
| N/A                          |
| Yes                          |
| Stone Grey                   |
| Cam & Wood Dowel             |
| Rigid                        |
| MFC Textured Woodgrain       |
| Mdf Vinyl Textured Woodgrain |
| 18                           |
| 18                           |
| No                           |
| Not Applicable               |
| 1                            |
| 110 Degree Inset Clip-On S/C |
| Yes                          |
| No                           |
| No                           |
| Traditional                  |
| No                           |
| Yes                          |
| 103                          |
|                              |