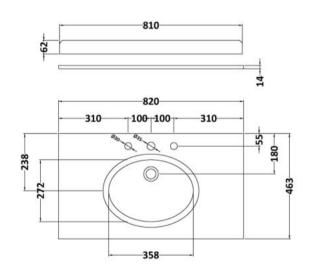

Sales Code: LOM232 Description: 800 Single Bowl Marble Top 3Th

| sions                                                    |
|----------------------------------------------------------|
| 268                                                      |
|                                                          |
| 820                                                      |
| 463                                                      |
| 18                                                       |
| ensions                                                  |
| 310                                                      |
| 900                                                      |
| 550                                                      |
| 18.5                                                     |
| a .                                                      |
| White Cardboard Box                                      |
| 1                                                        |
| 100 x 50                                                 |
| White Label                                              |
| 2                                                        |
| ensions (If Applicable)                                  |
|                                                          |
|                                                          |
|                                                          |
|                                                          |
| 5056211819073                                            |
|                                                          |
| : China                                                  |
| : No                                                     |
| CE: N/A WRAS: N/A WRAS No: N/A                           |
| Vitreous China, Natural Marble                           |
| No                                                       |
|                                                          |
| Trap Style: Not Applicable Includes Seat: Not Applicable |
| Seat Type: Not Applicable Material: Not Applicable       |
| Function: Not Applicable Hinge Type: Not Applicable      |
| Hinge Material: Not Applicable                           |
| O C T Not Acclinite Title Not A Political                |
| Operating Type: Not Applicable Fittings: Not Applicable  |
| Lever Type: Not Applicable                               |
| Tap Hole: Three Tapholes Chain Stay Hole: No             |
| Template: Not Applicable Waste Type Req: Slotted         |
| Overflow Inc: Yes Overflow Cover: Yes                    |
| Inner Bowl Depth (mm): 160mm                             |
|                                                          |