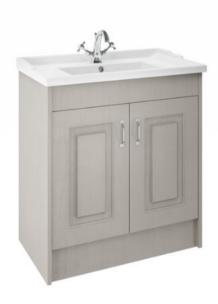

## **Packaging Details**

Barcode: 5056462619927

Sales Code: OLF205 Description: 800 2-Door Floor Standing Unit

| 858<br>790<br>455            |
|------------------------------|
|                              |
| 455                          |
|                              |
| 29.5                         |
|                              |
| 895                          |
| 810                          |
| 480                          |
| 29.5                         |
|                              |
| Brown Cardboard Box          |
| 1                            |
| 100 x 50                     |
| White Label                  |
| 2                            |
| olicable)                    |
|                              |
|                              |
|                              |
|                              |
| 5055275812846                |
|                              |
| United Kingdom               |
| No                           |
| N/A                          |
| Yes                          |
| Stone Grey                   |
| Cam & Wood Dowel             |
| Rigid                        |
| MFC Textured Woodgrain       |
| Mdf Vinyl Textured Woodgrain |
| 18                           |
| 18                           |
| No                           |
| Not Applicable               |
| 1                            |
| 110 Degree Inset Clip-On S/C |
| Yes                          |
| No                           |
| No                           |
| Traditional                  |
| No                           |
| Yes                          |
| 103                          |
|                              |