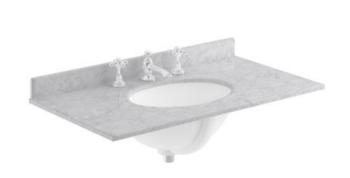

Sales Code: LOM232 Description: 800 Single Bowl Marble Top 3Th

| sions                                                    |
|----------------------------------------------------------|
| 268                                                      |
|                                                          |
| 820                                                      |
| 463                                                      |
| 18                                                       |
| ensions                                                  |
| 310                                                      |
| 900                                                      |
| 550                                                      |
| 18.5                                                     |
| a .                                                      |
| White Cardboard Box                                      |
| 1                                                        |
| 100 x 50                                                 |
| White Label                                              |
| 2                                                        |
| ensions (If Applicable)                                  |
|                                                          |
|                                                          |
|                                                          |
|                                                          |
| 5056211819073                                            |
|                                                          |
| : China                                                  |
| : No                                                     |
| CE: N/A WRAS: N/A WRAS No: N/A                           |
| Vitreous China, Natural Marble                           |
| No                                                       |
|                                                          |
| Trap Style: Not Applicable Includes Seat: Not Applicable |
| Seat Type: Not Applicable Material: Not Applicable       |
| Function: Not Applicable Hinge Type: Not Applicable      |
| Hinge Material: Not Applicable                           |
| O C T Not Acclinite Title Not A Political                |
| Operating Type: Not Applicable Fittings: Not Applicable  |
| Lever Type: Not Applicable                               |
| Tap Hole: Three Tapholes Chain Stay Hole: No             |
| Template: Not Applicable Waste Type Req: Slotted         |
| Overflow Inc: Yes Overflow Cover: Yes                    |
| Inner Bowl Depth (mm): 160mm                             |
|                                                          |