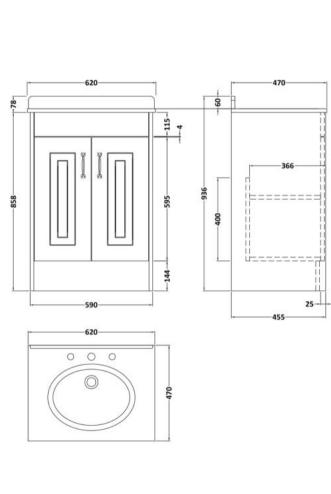

## **Packaging Details**

Barcode: 5056462619859

Sales Code: OLF103 Description: 600 2-Door Floor Standing Unit

| Product Dimensions                |                              |
|-----------------------------------|------------------------------|
| Height (mm):                      | 858                          |
| Width (mm):                       | 590                          |
| Depth (mm):                       | 455                          |
| Nett Weight (kg):                 | 25                           |
| Packaging Dimensions              |                              |
| Height (mm):                      | 895                          |
| Width (mm):                       | 610                          |
| Depth (mm):                       | 480                          |
| Gross Weight (kg):                | 25                           |
| Packaging Data                    |                              |
| Box Colour:                       | Brown Cardboard Box          |
| Box Qty:                          | 1                            |
| Label Size:                       | 100 x 50                     |
| Label Colour:                     | White Label                  |
| Label Oty:                        | 2                            |
| Outer Box Dimensions (If A        |                              |
| Height (mm):                      | - PP                         |
| Width (mm):                       |                              |
| Depth (mm):                       |                              |
| Gross Weight (kg):                |                              |
| Barcode:                          | 5055275812808                |
| Product Details                   | 00002.0012000                |
| Country of Origin:                | United Kingdom               |
| Fitting Instruction:              | No                           |
| CE Certification:                 | N/A                          |
| FSC Certified Materials:          | Yes                          |
| Colour:                           | White Ash                    |
| Construction Method:              | Cam & Wood Dowel             |
| Construction Type:                | Rigid                        |
| Cabinet Finish:                   | MFC Textured Woodgrain       |
| Fascia Finish:                    | Mdf Vinyl Textured Woodgrain |
| Cabinet Thickness (mm):           | 18                           |
| Fascia Thickness (mm):            | 18                           |
| Drawer Included:                  | No                           |
| Drawer Type:                      | Not Applicable               |
| No of Shelves:                    | 1                            |
| Hinge Type:                       | 110 Degree Inset Clip-On S/C |
| Hinge Included:                   | Yes                          |
| Adjustable Legs:                  | No                           |
| Fixings Included:                 | Yes                          |
| Handle Style:                     | Traditional                  |
|                                   | No                           |
| Waste Shroud:                     |                              |
| Waste Shroud:<br>Handle Included: | Yes, Supplied                |
| Handle Style:                     | Traditional                  |