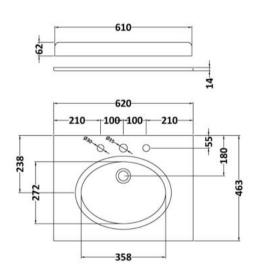

Sales Code: LOM226 Description: 600 Single Bowl Marble Top 3Th

| Product Dime         | nai na                                                                              |  |
|----------------------|-------------------------------------------------------------------------------------|--|
|                      |                                                                                     |  |
| Height (mm):         | 268                                                                                 |  |
| Width (mm):          | 620                                                                                 |  |
| Depth (mm):          | 463                                                                                 |  |
| Nett Weight (kg)     |                                                                                     |  |
| Packaging Dir        | nensions                                                                            |  |
| Height (mm):         | 310                                                                                 |  |
| Width (mm):          | 700                                                                                 |  |
| Depth (mm):          | 550                                                                                 |  |
| Gross Weight (kg     |                                                                                     |  |
| Packaging Da         |                                                                                     |  |
| Box Colour:          | White Cardboard Box                                                                 |  |
| Box Qty:             | 1                                                                                   |  |
| Label Size:          | 100 x 50                                                                            |  |
| Label Colour:        | White Label                                                                         |  |
| Label Qty:           | 2                                                                                   |  |
| <b>Outer Box Dir</b> | mensions (If Applicable)                                                            |  |
| Height (mm):         |                                                                                     |  |
| Width (mm):          |                                                                                     |  |
| Depth (mm):          |                                                                                     |  |
| Gross Weight (kg     | g):                                                                                 |  |
| Barcode:             | 5056211819011                                                                       |  |
| <b>Product Detai</b> | ls                                                                                  |  |
| Country of Origin    | n: China                                                                            |  |
| Fitting Instruction  | n: No                                                                               |  |
| Certification:       | CE: N/A WRAS: N/A WRAS No: N/A                                                      |  |
| Product Material     | : Vitreous China, Natural Marble                                                    |  |
| Fixing Supplied:     | No                                                                                  |  |
|                      |                                                                                     |  |
| Pans/Bidets:         | Trap Style: Not Applicable Includes Seat: Not Applicable                            |  |
| Seats:               | Seat Type: Not Applicable Material: Not Applicable                                  |  |
|                      | Function: Not Applicable Hinge Type: Not Applicable                                 |  |
|                      | Hinge Material: Not Applicable                                                      |  |
|                      | g insertiplicasie                                                                   |  |
| Cisterns:            | Operating Type: Not Applicable Fittings: Not Applicable                             |  |
| Cisterns:            | Operating Type: Not Applicable Fittings: Not Applicable  Lever Type: Not Applicable |  |
|                      | Lever Type. Not Applicable                                                          |  |
| Basins:              | Tap Hole: Three Tapholes Chain Stay Hole: No                                        |  |
|                      | Template: Not Applicable Waste Type Req: Slotted                                    |  |
|                      | Overflow Inc: Yes Overflow Cover: Yes                                               |  |
|                      | Inner Bowl Depth (mm): 160mm                                                        |  |
|                      | Inner Bowl Depth (mm): 160mm                                                        |  |