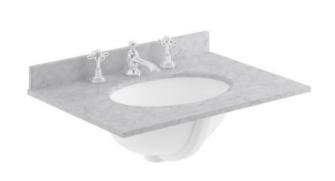

Sales Code: LOM226 Description: 600 Single Bowl Marble Top 3Th

| Product Dime         | nai na                                                                              |  |
|----------------------|-------------------------------------------------------------------------------------|--|
|                      |                                                                                     |  |
| Height (mm):         | 268                                                                                 |  |
| Width (mm):          | 620                                                                                 |  |
| Depth (mm):          | 463                                                                                 |  |
| Nett Weight (kg)     |                                                                                     |  |
| Packaging Dir        | nensions                                                                            |  |
| Height (mm):         | 310                                                                                 |  |
| Width (mm):          | 700                                                                                 |  |
| Depth (mm):          | 550                                                                                 |  |
| Gross Weight (kg     |                                                                                     |  |
| Packaging Da         |                                                                                     |  |
| Box Colour:          | White Cardboard Box                                                                 |  |
| Box Qty:             | 1                                                                                   |  |
| Label Size:          | 100 x 50                                                                            |  |
| Label Colour:        | White Label                                                                         |  |
| Label Qty:           | 2                                                                                   |  |
| <b>Outer Box Dir</b> | mensions (If Applicable)                                                            |  |
| Height (mm):         |                                                                                     |  |
| Width (mm):          |                                                                                     |  |
| Depth (mm):          |                                                                                     |  |
| Gross Weight (kg     | g):                                                                                 |  |
| Barcode:             | 5056211819011                                                                       |  |
| <b>Product Detai</b> | ls                                                                                  |  |
| Country of Origin    | n: China                                                                            |  |
| Fitting Instruction  | n: No                                                                               |  |
| Certification:       | CE: N/A WRAS: N/A WRAS No: N/A                                                      |  |
| Product Material     | : Vitreous China, Natural Marble                                                    |  |
| Fixing Supplied:     | No                                                                                  |  |
|                      |                                                                                     |  |
| Pans/Bidets:         | Trap Style: Not Applicable Includes Seat: Not Applicable                            |  |
| Seats:               | Seat Type: Not Applicable Material: Not Applicable                                  |  |
|                      | Function: Not Applicable Hinge Type: Not Applicable                                 |  |
|                      | Hinge Material: Not Applicable                                                      |  |
|                      | g insertiplicasie                                                                   |  |
| Cisterns:            | Operating Type: Not Applicable Fittings: Not Applicable                             |  |
| Cisterns:            | Operating Type: Not Applicable Fittings: Not Applicable  Lever Type: Not Applicable |  |
|                      | Lever Type. Not Applicable                                                          |  |
| Basins:              | Tap Hole: Three Tapholes Chain Stay Hole: No                                        |  |
|                      | Template: Not Applicable Waste Type Req: Slotted                                    |  |
|                      | Overflow Inc: Yes Overflow Cover: Yes                                               |  |
|                      | Inner Bowl Depth (mm): 160mm                                                        |  |
|                      | Inner Bowl Depth (mm): 160mm                                                        |  |