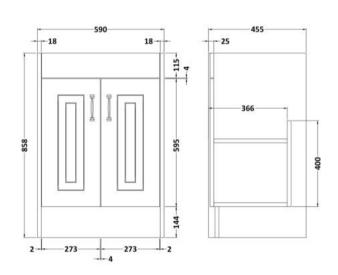

## **Packaging Details**

Barcode: 5056462619859

Sales Code: OLF103 Description: 600 2-Door Floor Standing Unit

| Product Dimensions                |                              |
|-----------------------------------|------------------------------|
| Height (mm):                      | 858                          |
| Width (mm):                       | 590                          |
| Depth (mm):                       | 455                          |
| Nett Weight (kg):                 | 25                           |
| Packaging Dimensions              |                              |
| Height (mm):                      | 895                          |
| Width (mm):                       | 610                          |
| Depth (mm):                       | 480                          |
| Gross Weight (kg):                | 25                           |
| Packaging Data                    |                              |
| Box Colour:                       | Brown Cardboard Box          |
| Box Qty:                          | 1                            |
| Label Size:                       | 100 x 50                     |
| Label Colour:                     | White Label                  |
| Label Oty:                        | 2                            |
| Outer Box Dimensions (If A        |                              |
| Height (mm):                      | - PP                         |
| Width (mm):                       |                              |
| Depth (mm):                       |                              |
| Gross Weight (kg):                |                              |
| Barcode:                          | 5055275812808                |
| Product Details                   | 00002.0012000                |
| Country of Origin:                | United Kingdom               |
| Fitting Instruction:              | No                           |
| CE Certification:                 | N/A                          |
| FSC Certified Materials:          | Yes                          |
| Colour:                           | White Ash                    |
| Construction Method:              | Cam & Wood Dowel             |
| Construction Type:                | Rigid                        |
| Cabinet Finish:                   | MFC Textured Woodgrain       |
| Fascia Finish:                    | Mdf Vinyl Textured Woodgrain |
| Cabinet Thickness (mm):           | 18                           |
| Fascia Thickness (mm):            | 18                           |
| Drawer Included:                  | No                           |
| Drawer Type:                      | Not Applicable               |
| No of Shelves:                    | 1                            |
| Hinge Type:                       | 110 Degree Inset Clip-On S/C |
| Hinge Included:                   | Yes                          |
| Adjustable Legs:                  | No                           |
| Fixings Included:                 | Yes                          |
| Handle Style:                     | Traditional                  |
|                                   | No                           |
| Waste Shroud:                     |                              |
| Waste Shroud:<br>Handle Included: | Yes, Supplied                |
| Handle Style:                     | Traditional                  |