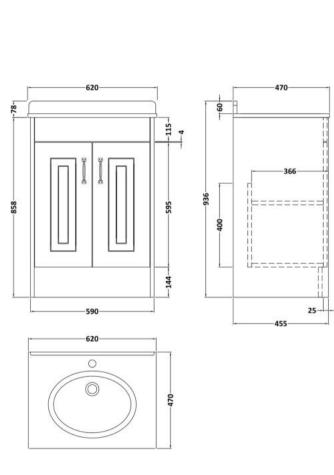

## **Packaging Details**

Barcode: 5056462619828

Sales Code: OLF103 Description: 600 2-Door Floor Standing Unit

| Product Dimensions                |                              |
|-----------------------------------|------------------------------|
| Height (mm):                      | 858                          |
| Width (mm):                       | 590                          |
| Depth (mm):                       | 455                          |
| Nett Weight (kg):                 | 25                           |
| Packaging Dimensions              |                              |
| Height (mm):                      | 895                          |
| Width (mm):                       | 610                          |
| Depth (mm):                       | 480                          |
| Gross Weight (kg):                | 25                           |
| Packaging Data                    |                              |
| Box Colour:                       | Brown Cardboard Box          |
| Box Qty:                          | 1                            |
| Label Size:                       | 100 x 50                     |
| Label Colour:                     | White Label                  |
| Label Oty:                        | 2                            |
| Outer Box Dimensions (If A        |                              |
| Height (mm):                      | - PP                         |
| Width (mm):                       |                              |
| Depth (mm):                       |                              |
| Gross Weight (kg):                |                              |
| Barcode:                          | 5055275812808                |
| Product Details                   | 00002.0012000                |
| Country of Origin:                | United Kingdom               |
| Fitting Instruction:              | No                           |
| CE Certification:                 | N/A                          |
| FSC Certified Materials:          | Yes                          |
| Colour:                           | White Ash                    |
| Construction Method:              | Cam & Wood Dowel             |
| Construction Type:                | Rigid                        |
| Cabinet Finish:                   | MFC Textured Woodgrain       |
| Fascia Finish:                    | Mdf Vinyl Textured Woodgrain |
| Cabinet Thickness (mm):           | 18                           |
| Fascia Thickness (mm):            | 18                           |
| Drawer Included:                  | No                           |
| Drawer Type:                      | Not Applicable               |
| No of Shelves:                    | 1                            |
| Hinge Type:                       | 110 Degree Inset Clip-On S/C |
| Hinge Included:                   | Yes                          |
| Adjustable Legs:                  | No                           |
| Fixings Included:                 | Yes                          |
| Handle Style:                     | Traditional                  |
|                                   | No                           |
| Waste Shroud:                     |                              |
| Waste Shroud:<br>Handle Included: | Yes, Supplied                |
| Handle Style:                     | Traditional                  |