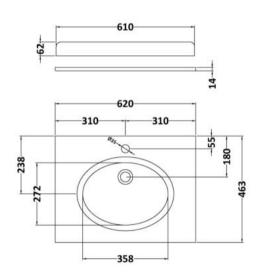

Sales Code: LOM223 Description: 600 Single Bowl Marble Top 1Th

| Product Dime                            | nsions                                                                              |                                       |  |
|-----------------------------------------|-------------------------------------------------------------------------------------|---------------------------------------|--|
| Height (mm):                            |                                                                                     | 68                                    |  |
| Width (mm):                             |                                                                                     | 20                                    |  |
| Depth (mm):                             |                                                                                     | 63                                    |  |
| Nett Weight (kg):                       |                                                                                     | 3.5                                   |  |
| Packaging Dir                           |                                                                                     | 5.5                                   |  |
| Height (mm):                            |                                                                                     | 10                                    |  |
| Width (mm):                             |                                                                                     | 000                                   |  |
| Depth (mm):                             |                                                                                     | 550                                   |  |
| Gross Weight (kg):                      |                                                                                     | 14                                    |  |
| Packaging Da                            |                                                                                     | *                                     |  |
|                                         |                                                                                     | White Cardboard Box                   |  |
| Box Colour:                             |                                                                                     |                                       |  |
| Box Qty:<br>Label Size:                 |                                                                                     | 1<br>100 x 50                         |  |
| Label Colour:                           |                                                                                     | White Label                           |  |
| Label Qty:                              |                                                                                     | 2                                     |  |
|                                         | mensions (If Applica                                                                |                                       |  |
|                                         | nensions (II Applica                                                                | abic                                  |  |
| Height (mm): Width (mm):                |                                                                                     |                                       |  |
| Depth (mm):                             |                                                                                     |                                       |  |
| Gross Weight (kg                        | x).                                                                                 |                                       |  |
|                                         |                                                                                     | 056211818984                          |  |
| Product Detai                           |                                                                                     | 030211616364                          |  |
|                                         |                                                                                     | hina                                  |  |
| Country of Origin: Fitting Instruction: |                                                                                     | nina<br>Io                            |  |
| Certification:                          |                                                                                     | VRAS: N/A WRAS No: N/A                |  |
|                                         |                                                                                     | · · · · · · · · · · · · · · · · · · · |  |
| Product Material:                       |                                                                                     | itreous China, Natural Marble         |  |
| Fixing Supplied:                        | No                                                                                  | 10                                    |  |
| Pans/Bidets:                            | Trap Style: Not Appli                                                               | icable Includes Seat: Not Applicable  |  |
| Seats:                                  | Seat Type: Not Applie                                                               | icable Material: Not Applicable       |  |
|                                         | Function: Not Applie                                                                |                                       |  |
|                                         | Hinge Material: Not A                                                               |                                       |  |
| Ciatawa                                 | Operating Types Net                                                                 | Applicable Fittings Net Applicable    |  |
| Cisterns:                               | Operating Type: Not Applicable Fittings: Not Applicable  Lever Type: Not Applicable |                                       |  |
|                                         | Lever Type: NOT App                                                                 | Dicable                               |  |
| Basins:                                 | Tap Hole: One Tapho                                                                 | ole Chain Stay Hole: No               |  |
|                                         | Template: Not Applic                                                                |                                       |  |
|                                         | Overflow Inc: Yes                                                                   | Overflow Cover: Yes                   |  |
|                                         | Inner Bowl Depth (mm): 160mm                                                        |                                       |  |