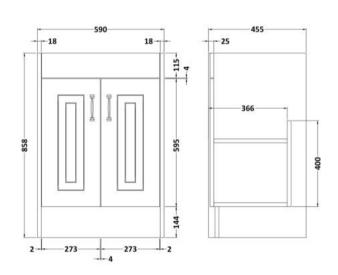

## **Packaging Details**

Barcode: 5056462619828

Sales Code: OLF103 Description: 600 2-Door Floor Standing Unit

| Product Dimensions                |                              |
|-----------------------------------|------------------------------|
| Height (mm):                      | 858                          |
| Width (mm):                       | 590                          |
| Depth (mm):                       | 455                          |
| Nett Weight (kg):                 | 25                           |
| Packaging Dimensions              |                              |
| Height (mm):                      | 895                          |
| Width (mm):                       | 610                          |
| Depth (mm):                       | 480                          |
| Gross Weight (kg):                | 25                           |
| Packaging Data                    |                              |
| Box Colour:                       | Brown Cardboard Box          |
| Box Qty:                          | 1                            |
| Label Size:                       | 100 x 50                     |
| Label Colour:                     | White Label                  |
| Label Oty:                        | 2                            |
| Outer Box Dimensions (If A        |                              |
| Height (mm):                      | - PP                         |
| Width (mm):                       |                              |
| Depth (mm):                       |                              |
| Gross Weight (kg):                |                              |
| Barcode:                          | 5055275812808                |
| Product Details                   | 00002.0012000                |
| Country of Origin:                | United Kingdom               |
| Fitting Instruction:              | No                           |
| CE Certification:                 | N/A                          |
| FSC Certified Materials:          | Yes                          |
| Colour:                           | White Ash                    |
| Construction Method:              | Cam & Wood Dowel             |
| Construction Type:                | Rigid                        |
| Cabinet Finish:                   | MFC Textured Woodgrain       |
| Fascia Finish:                    | Mdf Vinyl Textured Woodgrain |
| Cabinet Thickness (mm):           | 18                           |
| Fascia Thickness (mm):            | 18                           |
| Drawer Included:                  | No                           |
| Drawer Type:                      | Not Applicable               |
| No of Shelves:                    | 1                            |
| Hinge Type:                       | 110 Degree Inset Clip-On S/C |
| Hinge Included:                   | Yes                          |
| Adjustable Legs:                  | No                           |
| Fixings Included:                 | Yes                          |
| Handle Style:                     | Traditional                  |
|                                   | No                           |
| Waste Shroud:                     |                              |
| Waste Shroud:<br>Handle Included: | Yes, Supplied                |
| Handle Style:                     | Traditional                  |