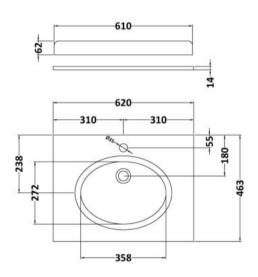

## **Packaging Details**

Barcode: 5056462619460

Sales Code: OLF103 Description: 600 2-Door Floor Standing Unit

Sales Code: LOM221 Description: 600 Single Bowl Marble Top 1Th

| Product Dime                    | neione                                                   |
|---------------------------------|----------------------------------------------------------|
|                                 |                                                          |
| Height (mm): Width (mm):        | 268                                                      |
|                                 | 620                                                      |
| Depth (mm):<br>Nett Weight (kg) | 463<br>: 13.5                                            |
|                                 |                                                          |
| Packaging Dir                   |                                                          |
| Height (mm):                    | 310                                                      |
| Width (mm):                     | 700                                                      |
| Depth (mm):                     | 550                                                      |
| Gross Weight (kg                |                                                          |
| Packaging Da                    |                                                          |
| Box Colour:                     | White Cardboard Box                                      |
| Box Qty:                        | 1                                                        |
| Label Size:                     | 100 x 50                                                 |
| Label Colour:                   | White Label                                              |
| Label Qty:                      | 2                                                        |
|                                 | mensions (If Applicable)                                 |
| Height (mm):                    |                                                          |
| Width (mm):                     |                                                          |
| Depth (mm):                     |                                                          |
| Gross Weight (kg                | g):                                                      |
| Barcode:                        | 5056211818960                                            |
| <b>Product Detai</b>            | ls                                                       |
| Country of Origin               | n: China                                                 |
| Fitting Instructio              | n: No                                                    |
| Certification:                  | CE: N/A WRAS: N/A WRAS No: N/A                           |
| Product Material                | : Vitreous China, Natural Marble                         |
| Fixing Supplied:                | No                                                       |
| D/D:-J4                         | True Carles Mat Applicable I I I C ( No. 1 Applicable    |
| Pans/Bidets:                    | Trap Style: Not Applicable Includes Seat: Not Applicable |
| Seats:                          | Seat Type: Not Applicable Material: Not Applicable       |
|                                 | Function: Not Applicable Hinge Type: Not Applicable      |
|                                 | Hinge Material: Not Applicable                           |
| Cisterns:                       | Operating Type: Not Applicable Fittings: Not Applicable  |
| Cisterns.                       | Lever Type: Not Applicable                               |
|                                 | Level Type. Not Applicable                               |
| Basins:                         | Tap Hole: One Taphole Chain Stay Hole: No                |
|                                 | Template: Not Applicable Waste Type Req: Slotted         |
|                                 | Overflow Inc: Yes Overflow Cover: Yes                    |
|                                 | Inner Bowl Depth (mm): 160mm                             |