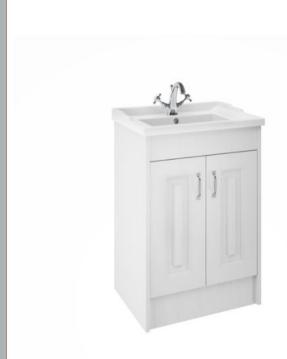

## **Packaging Details**

Barcode: 5056462619460

Sales Code: OLF103 Description: 600 2-Door Floor Standing Unit

Sales Code: LOM221 Description: 600 Single Bowl Marble Top 1Th

| Product Dime                    | neione                                                   |
|---------------------------------|----------------------------------------------------------|
|                                 |                                                          |
| Height (mm): Width (mm):        | 268                                                      |
|                                 | 620                                                      |
| Depth (mm):<br>Nett Weight (kg) | 463<br>: 13.5                                            |
|                                 |                                                          |
| Packaging Dir                   |                                                          |
| Height (mm):                    | 310                                                      |
| Width (mm):                     | 700                                                      |
| Depth (mm):                     | 550                                                      |
| Gross Weight (kg                |                                                          |
| Packaging Da                    |                                                          |
| Box Colour:                     | White Cardboard Box                                      |
| Box Qty:                        | 1                                                        |
| Label Size:                     | 100 x 50                                                 |
| Label Colour:                   | White Label                                              |
| Label Qty:                      | 2                                                        |
|                                 | mensions (If Applicable)                                 |
| Height (mm):                    |                                                          |
| Width (mm):                     |                                                          |
| Depth (mm):                     |                                                          |
| Gross Weight (kg                | g):                                                      |
| Barcode:                        | 5056211818960                                            |
| <b>Product Detai</b>            | ls                                                       |
| Country of Origin               | n: China                                                 |
| Fitting Instructio              | n: No                                                    |
| Certification:                  | CE: N/A WRAS: N/A WRAS No: N/A                           |
| Product Material                | : Vitreous China, Natural Marble                         |
| Fixing Supplied:                | No                                                       |
| D/D:-J4                         | True Carles Mat Applicable I I I C ( No. 1 Applicable    |
| Pans/Bidets:                    | Trap Style: Not Applicable Includes Seat: Not Applicable |
| Seats:                          | Seat Type: Not Applicable Material: Not Applicable       |
|                                 | Function: Not Applicable Hinge Type: Not Applicable      |
|                                 | Hinge Material: Not Applicable                           |
| Cisterns:                       | Operating Type: Not Applicable Fittings: Not Applicable  |
| Cisterns.                       | Lever Type: Not Applicable                               |
|                                 | Level Type. Not Applicable                               |
| Basins:                         | Tap Hole: One Taphole Chain Stay Hole: No                |
|                                 | Template: Not Applicable Waste Type Req: Slotted         |
|                                 | Overflow Inc: Yes Overflow Cover: Yes                    |
|                                 | Inner Bowl Depth (mm): 160mm                             |