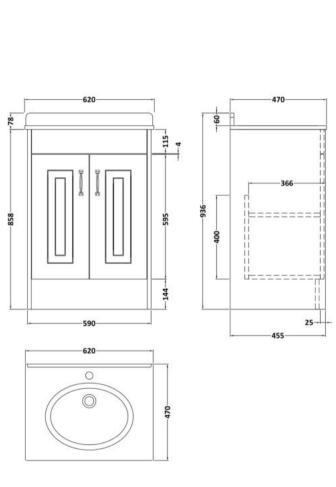

## **Packaging Details**

Barcode: 5056462619460

Sales Code: OLF103 Description: 600 2-Door Floor Standing Unit

Sales Code: LOM221 Description: 600 Single Bowl Marble Top 1Th

| Product Dime                    | neione                                                   |
|---------------------------------|----------------------------------------------------------|
|                                 |                                                          |
| Height (mm): Width (mm):        | 268                                                      |
|                                 | 620                                                      |
| Depth (mm):<br>Nett Weight (kg) | 463<br>: 13.5                                            |
|                                 |                                                          |
| Packaging Dir                   |                                                          |
| Height (mm):                    | 310                                                      |
| Width (mm):                     | 700                                                      |
| Depth (mm):                     | 550                                                      |
| Gross Weight (kg                |                                                          |
| Packaging Da                    |                                                          |
| Box Colour:                     | White Cardboard Box                                      |
| Box Qty:                        | 1                                                        |
| Label Size:                     | 100 x 50                                                 |
| Label Colour:                   | White Label                                              |
| Label Qty:                      | 2                                                        |
|                                 | mensions (If Applicable)                                 |
| Height (mm):                    |                                                          |
| Width (mm):                     |                                                          |
| Depth (mm):                     |                                                          |
| Gross Weight (kg                | g):                                                      |
| Barcode:                        | 5056211818960                                            |
| <b>Product Detai</b>            | ls                                                       |
| Country of Origin               | n: China                                                 |
| Fitting Instructio              | n: No                                                    |
| Certification:                  | CE: N/A WRAS: N/A WRAS No: N/A                           |
| Product Material                | : Vitreous China, Natural Marble                         |
| Fixing Supplied:                | No                                                       |
| D/D:-J4                         | True Carles Mat Applicable I I I C ( No. 1 Applicable    |
| Pans/Bidets:                    | Trap Style: Not Applicable Includes Seat: Not Applicable |
| Seats:                          | Seat Type: Not Applicable Material: Not Applicable       |
|                                 | Function: Not Applicable Hinge Type: Not Applicable      |
|                                 | Hinge Material: Not Applicable                           |
| Cisterns:                       | Operating Type: Not Applicable Fittings: Not Applicable  |
| Cisterns.                       | Lever Type: Not Applicable                               |
|                                 | Level Type. Not Applicable                               |
| Basins:                         | Tap Hole: One Taphole Chain Stay Hole: No                |
|                                 | Template: Not Applicable Waste Type Req: Slotted         |
|                                 | Overflow Inc: Yes Overflow Cover: Yes                    |
|                                 | Inner Bowl Depth (mm): 160mm                             |