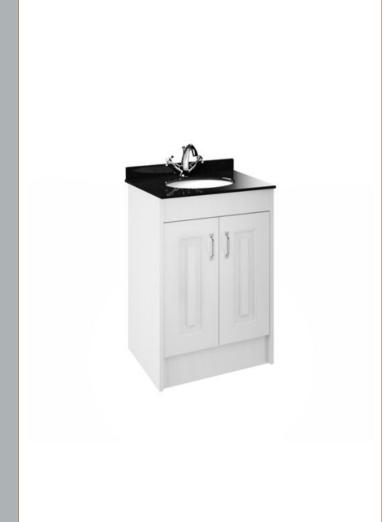

## ROXOR

Sales Code: YOR121 Description: 600 2-Door F/S Unit With Marble Top 1Th