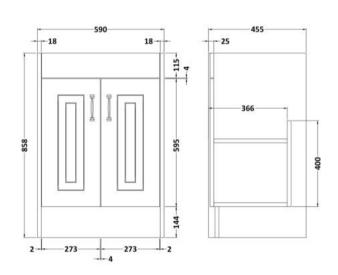

## **Packaging Details**

Barcode: 5056462619460

Sales Code: OLF103 Description: 600 2-Door Floor Standing Unit

Sales Code: LOM221 Description: 600 Single Bowl Marble Top 1Th

| Product Dime                    | neione                                                   |
|---------------------------------|----------------------------------------------------------|
|                                 |                                                          |
| Height (mm): Width (mm):        | 268                                                      |
|                                 | 620                                                      |
| Depth (mm):<br>Nett Weight (kg) | 463<br>: 13.5                                            |
|                                 |                                                          |
| Packaging Dir                   |                                                          |
| Height (mm):                    | 310                                                      |
| Width (mm):                     | 700                                                      |
| Depth (mm):                     | 550                                                      |
| Gross Weight (kg                |                                                          |
| Packaging Da                    |                                                          |
| Box Colour:                     | White Cardboard Box                                      |
| Box Qty:                        | 1                                                        |
| Label Size:                     | 100 x 50                                                 |
| Label Colour:                   | White Label                                              |
| Label Qty:                      | 2                                                        |
|                                 | mensions (If Applicable)                                 |
| Height (mm):                    |                                                          |
| Width (mm):                     |                                                          |
| Depth (mm):                     |                                                          |
| Gross Weight (kg                | g):                                                      |
| Barcode:                        | 5056211818960                                            |
| <b>Product Detai</b>            | ls                                                       |
| Country of Origin               | n: China                                                 |
| Fitting Instructio              | n: No                                                    |
| Certification:                  | CE: N/A WRAS: N/A WRAS No: N/A                           |
| Product Material                | : Vitreous China, Natural Marble                         |
| Fixing Supplied:                | No                                                       |
| D/D:-J4                         | True Carles Mat Applicable I I I C ( No. 1 Applicable    |
| Pans/Bidets:                    | Trap Style: Not Applicable Includes Seat: Not Applicable |
| Seats:                          | Seat Type: Not Applicable Material: Not Applicable       |
|                                 | Function: Not Applicable Hinge Type: Not Applicable      |
|                                 | Hinge Material: Not Applicable                           |
| Cisterns:                       | Operating Type: Not Applicable Fittings: Not Applicable  |
| Cisterns.                       | Lever Type: Not Applicable                               |
|                                 | Level Type. Not Applicable                               |
| Basins:                         | Tap Hole: One Taphole Chain Stay Hole: No                |
|                                 | Template: Not Applicable Waste Type Req: Slotted         |
|                                 | Overflow Inc: Yes Overflow Cover: Yes                    |
|                                 | Inner Bowl Depth (mm): 160mm                             |