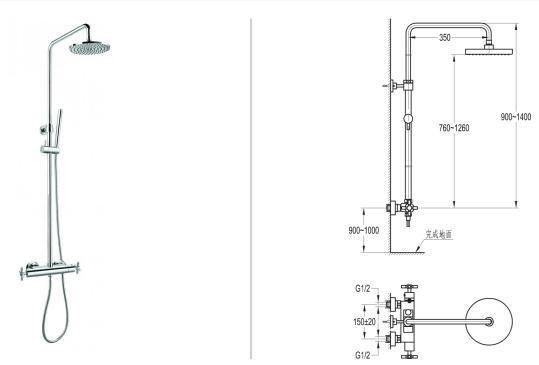

## XL THERMOSTATIC EXPOSED SHOWER SET WITH HAND SHOWER SET AND OVER HEAD SHOWER (KI020A)

Category: Shower Mixers Guarantee: 10 year

Range: XL Sub Category: Exposed Thermostatic Weight: 38kg

Dimensions are in millimetres except thread sizes which are BSP imperial.

## **Features**

The minimum operating pressure requirement for this product is 0.5 bar (MP)