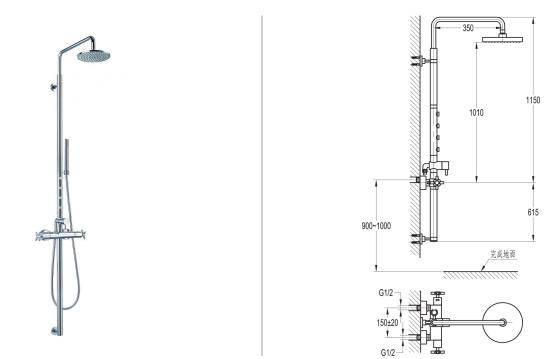

PRODUCT CODE XLSP

## TECHNICAL DATA SHEET XL THERMOSTATIC EXPOSED SHOWER COLUMN WITH HAND SHOWER SET, BODY JETS AND OVER HEAD SHOWER

Category: Range: Weight: Shower Mixers XL 27kg

Guarantee: Sub Category: 10 year Exposed Thermostatic



Dimensions are in millimetres except thread sizes which are BSP imperial.

## Features

• The minimum operating pressure requirement for this product is 1.0 bar (HP)

## Notes

Our guarantee is subject to the product having been installed, used and maintained in accordance with our instructions. All working parts (such as hinges, ceramic disks, cartridges, seals and cistern fittings), which are subject to normal wear and tear, are covered for 36 months from proof of purchase date. Our guarantee applies to the original purchaser and is non-transferable. Our guarantee is only applicable in the UK and ROI. This does not affect your statutory rights.

We recommend that a pressure reducing valve is fitted in installations where the water supply pressure exceeds 3 bar. Pressure in excess of 3