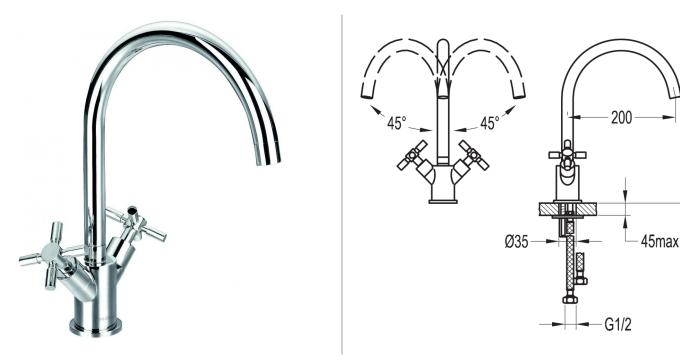

200

## XL TWO HANDLE KITCHEN MIXER

Category: Range:

Kitchen Mixers

Guarantee: Sub Category: 10 year Two Lever

Dimensions are in millimetres except thread sizes which are BSP imperial.