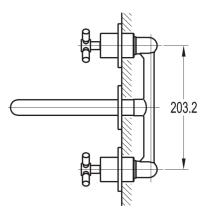

## XL CONCEALED TWO HANDLE BASIN MIXER WITH CLICKER WASTE SET

Category: Range:

Weight:

Basin Mixers

XL 15kg Guarantee: Sub Category: 10 year Wall Mounted

Dimensions are in millimetres except thread sizes which are BSP imperial.