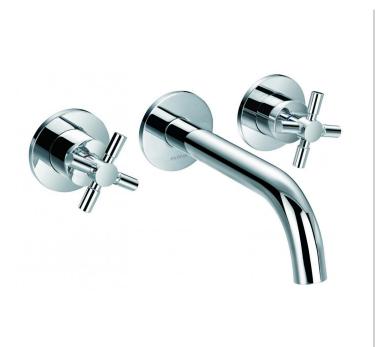

## XL CONCEALED TWO HANDLE BASIN MIXER WITH CLICKER WASTE SET

Category: Range:

Weight:

Basin Mixers

XL 15kg Guarantee: Sub Category: 10 year Wall Mounted

Dimensions are in millimetres except thread sizes which are BSP imperial.