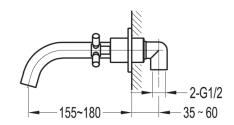

## XL CONCEALED TWO HANDLE BASIN MIXER WITH CLICKER WASTE SET

Category: Range:

Weight:

Basin Mixers

XL 15kg Guarantee: Sub Category: 10 year Wall Mounted

Dimensions are in millimetres except thread sizes which are BSP imperial.