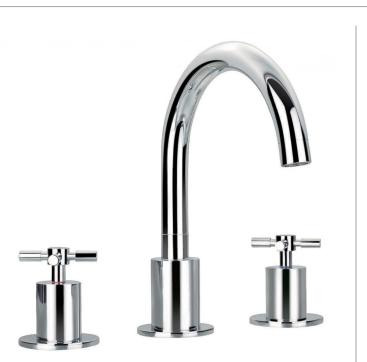

## XL 3-HOLE BATH FILLER

Category: Range:

Weight:

**Bath Mixers** 

XL 18kg Guarantee: Sub Category: 10 year Deck Mounted

Dimensions are in millimetres except thread sizes which are BSP imperial.