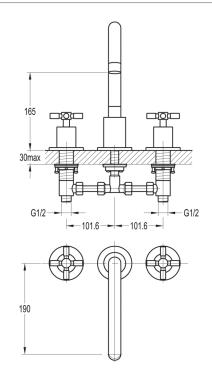

## XL 3-HOLE BATH FILLER

Category: Range:

Weight:

**Bath Mixers** 

XL 18kg Guarantee: Sub Category: 10 year Deck Mounted

Dimensions are in millimetres except thread sizes which are BSP imperial.