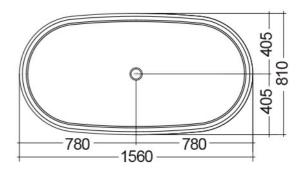

## **Technical specifications**

| Code        | Name                  |  |
|-------------|-----------------------|--|
| Suites:     | RAK-WASHINGTON        |  |
| Color:      | MATT CAPPUCCINO - 514 |  |
| Weight:     | 91 Kg                 |  |
| Dimensions: | 1560 x 810 mm         |  |

| 5 |    | -700         | 55 |
|---|----|--------------|----|
|   | 65 | 4            | P  |
| U |    | =ħr          |    |
|   |    | -432<br>-511 |    |

5

WTBT15681514 RAK-WASHINGTON COUNTER TOP BATHTUB - 156X81