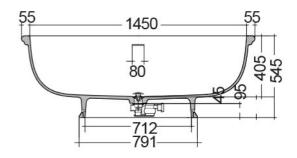

| 5 |    | -700         | 55 |
|---|----|--------------|----|
|   | 65 | 4            | P  |
| U |    | =ħr          |    |
|   |    | -432<br>-511 |    |

5

WTBT15681514 RAK-WASHINGTON COUNTER TOP BATHTUB - 156X81