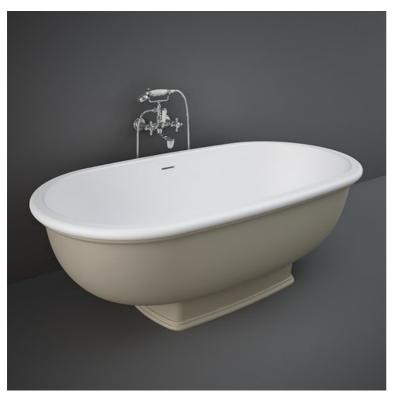

## RAK-WASHINGTON - WTBT15681514 -MATT CAPPUCCINO - 514

## **Technical specifications**

| Code        | Name                  |  |
|-------------|-----------------------|--|
| Suites:     | RAK-WASHINGTON        |  |
| Color:      | MATT CAPPUCCINO - 514 |  |
| Weight:     | 91 Kg                 |  |
| Dimensions: | 1560 x 810 mm         |  |