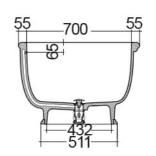

## **Technical specifications**

| Dimensions: | 1560 x 810 mm    |
|-------------|------------------|
| Weight:     | 91 Kg            |
| Color:      | MATT BLACK - 504 |
| Suites:     | RAK-WASHINGTON   |

Dimensions: All dimensions in mm tolerance  $\pm 5\%$  for below 200mm and  $\pm 3\%$  for above 200mm. Note: Due to a continuing development programme to improve design and performance, the manufacturer reserves all rights to vary specifications without prior information.