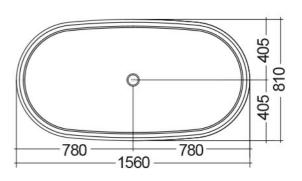

## **Technical specifications**

| Dimensions: | 1560 x 810 mm    |
|-------------|------------------|
| Weight:     | 91 Kg            |
| Color:      | MATT BLACK - 504 |
| Suites:     | RAK-WASHINGTON   |

Dimensions: All dimensions in mm tolerance  $\pm 5\%$  for below 200mm and  $\pm 3\%$  for above 200mm. Note: Due to a continuing development programme to improve design and performance, the manufacturer reserves all rights to vary specifications without prior information.