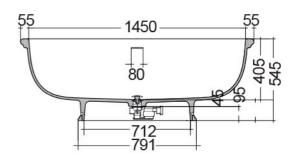

## **Technical specifications**

| Dimensions: | 1560 x 810 mm    |
|-------------|------------------|
| Weight:     | 91 Kg            |
| Color:      | MATT BLACK - 504 |
| Suites:     | RAK-WASHINGTON   |

Dimensions: All dimensions in mm tolerance  $\pm 5\%$  for below 200mm and  $\pm 3\%$  for above 200mm. Note: Due to a continuing development programme to improve design and performance, the manufacturer reserves all rights to vary specifications without prior information.