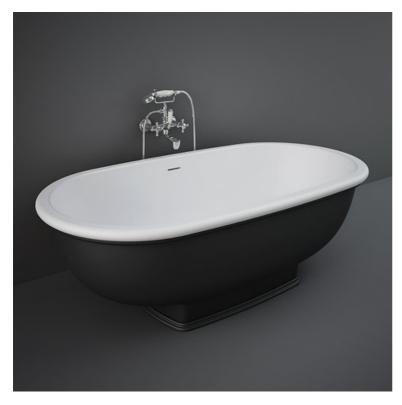

## RAK-WASHINGTON - WTBT15681504 - MATT BLACK - 504

## **Technical specifications**

| Dimensions: | 1560 x 810 mm    |
|-------------|------------------|
| Weight:     | 91 Kg            |
| Color:      | MATT BLACK - 504 |
| Suites:     | RAK-WASHINGTON   |

Please note accessories are for photographic use only.

RAK - Ceramics © Page 1 of 1