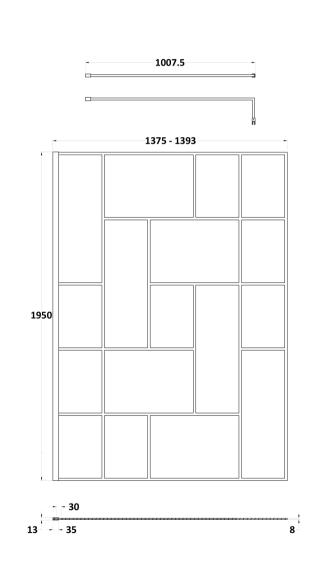

Sales Code: WRSFB14 Description: ABStract Frm Wetroom Screen 1400X1950x8

| <b>Product Dimensions</b> |                               |
|---------------------------|-------------------------------|
| Height (mm):              | 1950                          |
| Width (mm):               | 1400                          |
| Depth (mm):               | 14                            |
| Nett Weight (kg):         | 62.2                          |
| Packaging Dimensions      |                               |
| Height (mm):              | 60                            |
| Width (mm):               | 1450                          |
| Length (mm):              | 2070                          |
| Gross Weight (kg):        | 62.7                          |
| Packaging Data            |                               |
| Box Colour:               | Brown Cardboard Box - Printed |
| Box Qty:                  | 1                             |
| Label Size:               | Х                             |
| Label Colour:             | Not Applicable                |
| Label Qty:                | 0                             |
| Outer Box Dimensions (If  | Applicable)                   |
| Height (mm):              | **                            |
| Width (mm):               |                               |
| Depth (mm):               |                               |
| Length (mm):              |                               |
| Gross Weight (kg):        |                               |
| Barcode:                  | 5056462614182                 |
| Product Details           |                               |
| Country of Origin:        | China                         |
| Fitting Instruction:      | No                            |
| CE Approval:              | Yes                           |
| Profile Material:         | Aluminium                     |
| Profile Finish:           | Matt Black                    |
| Adjustments (mm):         | 1380mm-1400mm                 |
| Entry Width (mm):         | N/A                           |
| Swing In Dim (mm):        | N/A                           |
| Swing Out Dim (mm):       | N/A                           |
| Radius (mm):              | Not Applicable                |
| Glass Thickness (mm):     | 8                             |
| Easy Fit:                 | No                            |
| Easy Clean:               | No                            |
| Handle Style:             | Not Applicable                |
| Handle Material:          | Not Applicable                |
| Enclosure Design:         | Frameless                     |
| Wheel Type:               | Not Applicable                |
| Support Bar Included:     | Support Bar Included          |
| Extras:                   | None                          |