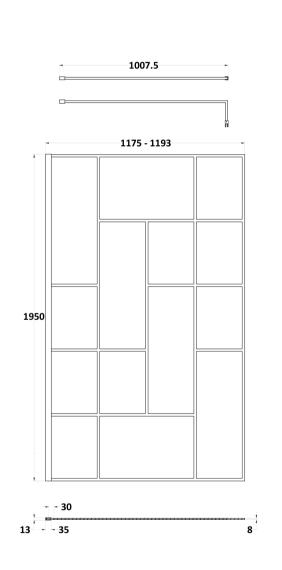

Sales Code: WRSFB12 Description: ABStract Frm Wetroom Screen 1200X1950x8

| <b>Product Dimensions</b> |                               |
|---------------------------|-------------------------------|
| Height (mm):              | 1950                          |
| Width (mm):               | 1200                          |
| Depth (mm):               | 14                            |
| Nett Weight (kg):         | 52.7                          |
| Packaging Dimensions      |                               |
| Height (mm):              | 60                            |
| Width (mm):               | 1250                          |
| Length (mm):              | 2070                          |
| Gross Weight (kg):        | 53.2                          |
| Packaging Data            |                               |
| Box Colour:               | Brown Cardboard Box - Printed |
| Box Qty:                  | 1                             |
| Label Size:               | X                             |
| Label Colour:             | Not Applicable                |
| Label Qty:                | 0                             |
| Outer Box Dimensions (If  | f Applicable)                 |
| Height (mm):              |                               |
| Width (mm):               |                               |
| Depth (mm):               |                               |
| Length (mm):              |                               |
| Gross Weight (kg):        |                               |
| Barcode:                  | 5056462614175                 |
| Product Details           |                               |
| Country of Origin:        | China                         |
| Fitting Instruction:      | No                            |
| CE Approval:              | Yes                           |
| Profile Material:         | Aluminium                     |
| Profile Finish:           | Matt Black                    |
| Adjustments (mm):         | 1180mm-1200mm                 |
| Entry Width (mm):         | N/A                           |
| Swing In Dim (mm):        | N/A                           |
| Swing Out Dim (mm):       | N/A                           |
| Radius (mm):              | Not Applicable                |
| Glass Thickness (mm):     | 8                             |
| Easy Fit:                 | No                            |
| Easy Clean:               | No                            |
| Handle Style:             | Not Applicable                |
| Handle Material:          | Not Applicable                |
| Enclosure Design:         | Frameless                     |
| Wheel Type:               | Not Applicable                |
| Support Bar Included:     | Support Bar Included          |
| Extras:                   | None                          |