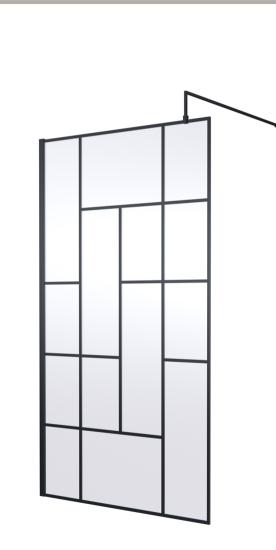

## ENCLOSURES

**Description:** ABStract Frm Wetroom Screen 1100X1950x8

| Product Dimensions       |                               |
|--------------------------|-------------------------------|
| Height (mm):             | 1950                          |
| Width (mm):              | 1100                          |
| Depth (mm):              | 14                            |
| Nett Weight (kg):        | 48.3                          |
| Packaging Dimensions     |                               |
| Height (mm):             | 60                            |
| Width (mm):              | 1150                          |
| Length (mm):             | 2070                          |
| Gross Weight (kg):       | 48.8                          |
| Packaging Data           |                               |
| Box Colour:              | Brown Cardboard Box - Printed |
| Box Qty:                 | 1                             |
| Label Size:              | Х                             |
| Label Colour:            | Not Applicable                |
| Label Qty:               | 0                             |
| Outer Box Dimensions (If | f Applicable)                 |
| Height (mm):             |                               |
| Width (mm):              |                               |
| Depth (mm):              |                               |
| Length (mm):             |                               |
| Gross Weight (kg):       |                               |
| Barcode:                 | 5056462614168                 |
| Product Details          |                               |
| Country of Origin:       | China                         |
| Fitting Instruction:     | No                            |
| CE Approval:             | Yes                           |
| Profile Material:        | Aluminium                     |
| Profile Finish:          | Matt Black                    |
| Adjustments (mm):        | 1080mm-1100mm                 |
| Entry Width (mm):        | N/A                           |
| Swing In Dim (mm):       | N/A                           |
| Swing Out Dim (mm):      | N/A                           |
| Radius (mm):             | Not Applicable                |
| Glass Thickness (mm):    | 8                             |
| Easy Fit:                | No                            |
| Easy Clean:              | No                            |
| Handle Style:            | Not Applicable                |
| Handle Material:         | Not Applicable                |
| Enclosure Design:        | Frameless                     |
| Wheel Type:              | Not Applicable                |
| Support Bar Included:    | Support Bar Included          |
| Extras:                  | None                          |