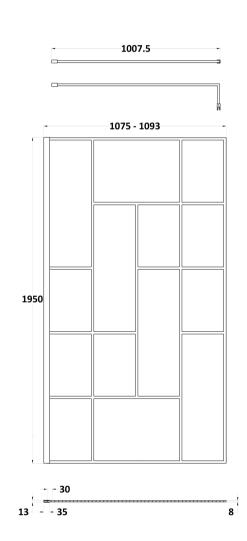

## ENCLOSURES

**Description:** ABStract Frm Wetroom Screen 1100X1950x8

| Product Dimensions       |                               |
|--------------------------|-------------------------------|
| Height (mm):             | 1950                          |
| Width (mm):              | 1100                          |
| Depth (mm):              | 14                            |
| Nett Weight (kg):        | 48.3                          |
| Packaging Dimensions     |                               |
| Height (mm):             | 60                            |
| Width (mm):              | 1150                          |
| Length (mm):             | 2070                          |
| Gross Weight (kg):       | 48.8                          |
| Packaging Data           |                               |
| Box Colour:              | Brown Cardboard Box - Printed |
| Box Qty:                 | 1                             |
| Label Size:              | Х                             |
| Label Colour:            | Not Applicable                |
| Label Qty:               | 0                             |
| Outer Box Dimensions (If | f Applicable)                 |
| Height (mm):             |                               |
| Width (mm):              |                               |
| Depth (mm):              |                               |
| Length (mm):             |                               |
| Gross Weight (kg):       |                               |
| Barcode:                 | 5056462614168                 |
| Product Details          |                               |
| Country of Origin:       | China                         |
| Fitting Instruction:     | No                            |
| CE Approval:             | Yes                           |
| Profile Material:        | Aluminium                     |
| Profile Finish:          | Matt Black                    |
| Adjustments (mm):        | 1080mm-1100mm                 |
| Entry Width (mm):        | N/A                           |
| Swing In Dim (mm):       | N/A                           |
| Swing Out Dim (mm):      | N/A                           |
| Radius (mm):             | Not Applicable                |
| Glass Thickness (mm):    | 8                             |
| Easy Fit:                | No                            |
| Easy Clean:              | No                            |
| Handle Style:            | Not Applicable                |
| Handle Material:         | Not Applicable                |
| Enclosure Design:        | Frameless                     |
| Wheel Type:              | Not Applicable                |
| Support Bar Included:    | Support Bar Included          |
| Extras:                  | None                          |