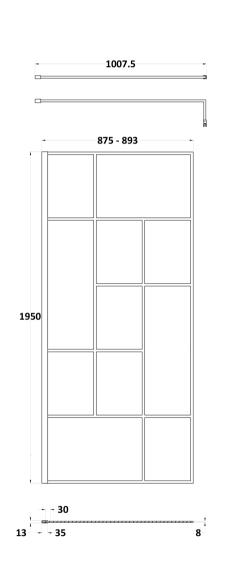

Sales Code: WRSFB090 Description: ABStract Frame Wetroom Screen 900X1950x8

| <b>Product Dimensions</b>         |                               |
|-----------------------------------|-------------------------------|
| Height (mm):                      | 1950                          |
| Width (mm):                       | 900                           |
| Depth (mm):                       | 14                            |
| Nett Weight (kg):                 | 39.8                          |
| <b>Packaging Dimensions</b>       |                               |
| Height (mm):                      | 60                            |
| Width (mm):                       | 950                           |
| Length (mm):                      | 2070                          |
| Gross Weight (kg):                | 40.3                          |
| Packaging Data                    |                               |
| Box Colour:                       | Brown Cardboard Box - Printed |
| Box Qty:                          | 1                             |
| Label Size:                       | X                             |
| Label Colour:                     | Not Applicable                |
| Label Qty:                        | 0                             |
| <b>Outer Box Dimensions (If A</b> | applicable)                   |
| Height (mm):                      | **                            |
| Width (mm):                       |                               |
| Depth (mm):                       |                               |
| Length (mm):                      |                               |
| Gross Weight (kg):                |                               |
| Barcode:                          | 5056462614144                 |
| <b>Product Details</b>            |                               |
| Country of Origin:                | China                         |
| Fitting Instruction:              | No                            |
| CE Approval:                      | Yes                           |
| Profile Material:                 | Aluminium                     |
| Profile Finish:                   | Matt Black                    |
| Adjustments (mm):                 | 880mm - 900mm                 |
| Entry Width (mm):                 | N/A                           |
| Swing In Dim (mm):                | N/A                           |
| Swing Out Dim (mm):               | N/A                           |
| Radius (mm):                      | Not Applicable                |
| Glass Thickness (mm):             | 8                             |
| Easy Fit:                         | No                            |
| Easy Clean:                       | No                            |
| Handle Style:                     | Not Applicable                |
| Handle Material:                  | Not Applicable                |
| Enclosure Design:                 | Frameless                     |
| Wheel Type:                       | Not Applicable                |
| Support Bar Included:             | Support Bar Included          |
| Extras:                           | None                          |