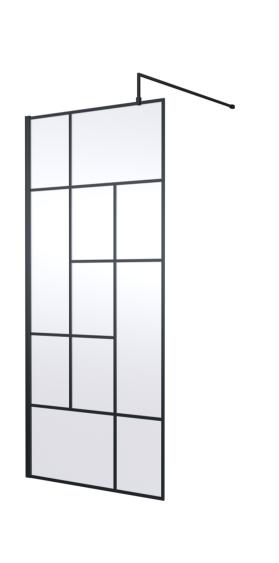

Sales Code: WRSFB090 Description: ABStract Frame Wetroom Screen 900X1950x8

| <b>Product Dimensions</b>         |                               |
|-----------------------------------|-------------------------------|
| Height (mm):                      | 1950                          |
| Width (mm):                       | 900                           |
| Depth (mm):                       | 14                            |
| Nett Weight (kg):                 | 39.8                          |
| <b>Packaging Dimensions</b>       |                               |
| Height (mm):                      | 60                            |
| Width (mm):                       | 950                           |
| Length (mm):                      | 2070                          |
| Gross Weight (kg):                | 40.3                          |
| Packaging Data                    |                               |
| Box Colour:                       | Brown Cardboard Box - Printed |
| Box Qty:                          | 1                             |
| Label Size:                       | X                             |
| Label Colour:                     | Not Applicable                |
| Label Qty:                        | 0                             |
| <b>Outer Box Dimensions (If A</b> | applicable)                   |
| Height (mm):                      | **                            |
| Width (mm):                       |                               |
| Depth (mm):                       |                               |
| Length (mm):                      |                               |
| Gross Weight (kg):                |                               |
| Barcode:                          | 5056462614144                 |
| <b>Product Details</b>            |                               |
| Country of Origin:                | China                         |
| Fitting Instruction:              | No                            |
| CE Approval:                      | Yes                           |
| Profile Material:                 | Aluminium                     |
| Profile Finish:                   | Matt Black                    |
| Adjustments (mm):                 | 880mm - 900mm                 |
| Entry Width (mm):                 | N/A                           |
| Swing In Dim (mm):                | N/A                           |
| Swing Out Dim (mm):               | N/A                           |
| Radius (mm):                      | Not Applicable                |
| Glass Thickness (mm):             | 8                             |
| Easy Fit:                         | No                            |
| Easy Clean:                       | No                            |
| Handle Style:                     | Not Applicable                |
| Handle Material:                  | Not Applicable                |
| Enclosure Design:                 | Frameless                     |
| Wheel Type:                       | Not Applicable                |
| Support Bar Included:             | Support Bar Included          |
| Extras:                           | None                          |