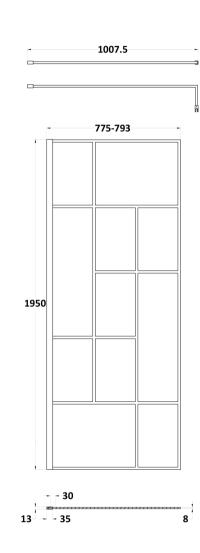

## ENCLOSURES

**Description:** ABStract Frame Wetroom Screen 800X1950x8

| Product Dimensions       |                               |
|--------------------------|-------------------------------|
| Height (mm):             | 1950                          |
| Width (mm):              | 800                           |
| Depth (mm):              | 14                            |
| Nett Weight (kg):        | 35.4                          |
| Packaging Dimensions     |                               |
| Height (mm):             | 60                            |
| Width (mm):              | 850                           |
| Length (mm):             | 2070                          |
| Gross Weight (kg):       | 35.9                          |
| Packaging Data           |                               |
| Box Colour:              | Brown Cardboard Box - Printed |
| Box Qty:                 | 1                             |
| Label Size:              | X                             |
| Label Colour:            | Not Applicable                |
| Label Qty:               | 0                             |
| Outer Box Dimensions (If | f Applicable)                 |
| Height (mm):             | ** /                          |
| Width (mm):              |                               |
| Depth (mm):              |                               |
| Length (mm):             |                               |
| Gross Weight (kg):       |                               |
| Barcode:                 | 5056462614137                 |
| Product Details          |                               |
| Country of Origin:       | China                         |
| Fitting Instruction:     | No                            |
| CE Approval:             | Yes                           |
| Profile Material:        | Aluminium                     |
| Profile Finish:          | Matt Black                    |
| Adjustments (mm):        | 780mm - 800mm                 |
| Entry Width (mm):        | N/A                           |
| Swing In Dim (mm):       | N/A                           |
| Swing Out Dim (mm):      | N/A                           |
| Radius (mm):             | Not Applicable                |
| Glass Thickness (mm):    | 8                             |
| Easy Fit:                | No                            |
| Easy Clean:              | No                            |
| Handle Style:            | Not Applicable                |
| Handle Material:         | Not Applicable                |
| Enclosure Design:        | Frameless                     |
| Wheel Type:              | Not Applicable                |
| Support Bar Included:    | Support Bar Included          |
| Extras:                  | None                          |