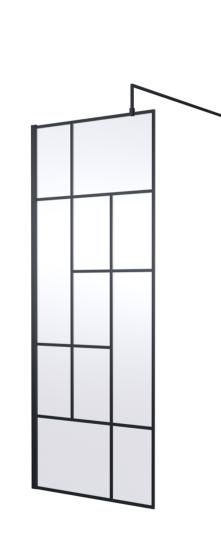

## ENCLOSURES

**Description:** ABStract Frame Wetroom Screen 800X1950x8

| Product Dimensions       |                               |
|--------------------------|-------------------------------|
| Height (mm):             | 1950                          |
| Width (mm):              | 800                           |
| Depth (mm):              | 14                            |
| Nett Weight (kg):        | 35.4                          |
| Packaging Dimensions     |                               |
| Height (mm):             | 60                            |
| Width (mm):              | 850                           |
| Length (mm):             | 2070                          |
| Gross Weight (kg):       | 35.9                          |
| Packaging Data           |                               |
| Box Colour:              | Brown Cardboard Box - Printed |
| Box Qty:                 | 1                             |
| Label Size:              | X                             |
| Label Colour:            | Not Applicable                |
| Label Qty:               | 0                             |
| Outer Box Dimensions (If | f Applicable)                 |
| Height (mm):             | ** /                          |
| Width (mm):              |                               |
| Depth (mm):              |                               |
| Length (mm):             |                               |
| Gross Weight (kg):       |                               |
| Barcode:                 | 5056462614137                 |
| Product Details          |                               |
| Country of Origin:       | China                         |
| Fitting Instruction:     | No                            |
| CE Approval:             | Yes                           |
| Profile Material:        | Aluminium                     |
| Profile Finish:          | Matt Black                    |
| Adjustments (mm):        | 780mm - 800mm                 |
| Entry Width (mm):        | N/A                           |
| Swing In Dim (mm):       | N/A                           |
| Swing Out Dim (mm):      | N/A                           |
| Radius (mm):             | Not Applicable                |
| Glass Thickness (mm):    | 8                             |
| Easy Fit:                | No                            |
| Easy Clean:              | No                            |
| Handle Style:            | Not Applicable                |
| Handle Material:         | Not Applicable                |
| Enclosure Design:        | Frameless                     |
| Wheel Type:              | Not Applicable                |
| Support Bar Included:    | Support Bar Included          |
| Extras:                  | None                          |