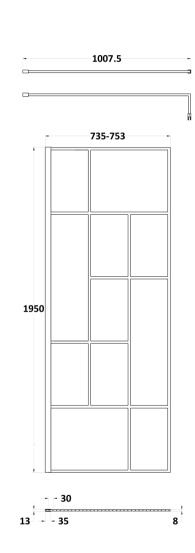

## ENCLOSURES

Sales Code: WRSFB076

**Description:** ABStract Frame Wetroom Screen 760X1950x8

| Product Dimensions       |                               |
|--------------------------|-------------------------------|
| Height (mm):             | 1950                          |
| Width (mm):              | 760                           |
| Depth (mm):              | 14                            |
| Nett Weight (kg):        | 33.7                          |
| Packaging Dimensions     |                               |
| Height (mm):             | 60                            |
| Width (mm):              | 810                           |
| Length (mm):             | 2070                          |
| Gross Weight (kg):       | 34.2                          |
| Packaging Data           |                               |
| Box Colour:              | Brown Cardboard Box - Printed |
| Box Qty:                 | 1                             |
| Label Size:              | х                             |
| Label Colour:            | Not Applicable                |
| Label Qty:               | 0                             |
| Outer Box Dimensions (If | Applicable)                   |
| Height (mm):             |                               |
| Width (mm):              |                               |
| Depth (mm):              |                               |
| Length (mm):             |                               |
| Gross Weight (kg):       |                               |
| Barcode:                 | 5056462614120                 |
| Product Details          |                               |
| Country of Origin:       | China                         |
| Fitting Instruction:     | No                            |
| CE Approval:             | Yes                           |
| Profile Material:        | Aluminium                     |
| Profile Finish:          | Matt Black                    |
| Adjustments (mm):        | 740mm-760mm                   |
| Entry Width (mm):        | N/A                           |
| Swing In Dim (mm):       | N/A                           |
| Swing Out Dim (mm):      | N/A                           |
| Radius (mm):             | Not Applicable                |
| Glass Thickness (mm):    | 8                             |
| Easy Fit:                | No                            |
| Easy Clean:              | No                            |
| Handle Style:            | Not Applicable                |
| Handle Material:         | Not Applicable                |
| Enclosure Design:        | Frameless                     |
| Wheel Type:              | Not Applicable                |
| Support Bar Included:    | Support Bar Included          |
| Extras:                  | None                          |