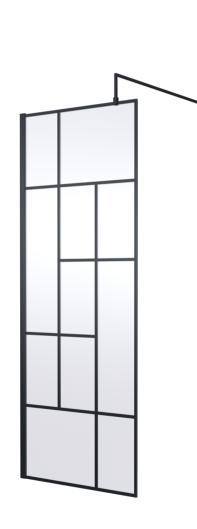

## ENCLOSURES

Sales Code: WRSFB076

**Description:** ABStract Frame Wetroom Screen 760X1950x8

| Product Dimensions       |                               |
|--------------------------|-------------------------------|
| Height (mm):             | 1950                          |
| Width (mm):              | 760                           |
| Depth (mm):              | 14                            |
| Nett Weight (kg):        | 33.7                          |
| Packaging Dimensions     |                               |
| Height (mm):             | 60                            |
| Width (mm):              | 810                           |
| Length (mm):             | 2070                          |
| Gross Weight (kg):       | 34.2                          |
| Packaging Data           |                               |
| Box Colour:              | Brown Cardboard Box - Printed |
| Box Qty:                 | 1                             |
| Label Size:              | х                             |
| Label Colour:            | Not Applicable                |
| Label Qty:               | 0                             |
| Outer Box Dimensions (If | Applicable)                   |
| Height (mm):             |                               |
| Width (mm):              |                               |
| Depth (mm):              |                               |
| Length (mm):             |                               |
| Gross Weight (kg):       |                               |
| Barcode:                 | 5056462614120                 |
| Product Details          |                               |
| Country of Origin:       | China                         |
| Fitting Instruction:     | No                            |
| CE Approval:             | Yes                           |
| Profile Material:        | Aluminium                     |
| Profile Finish:          | Matt Black                    |
| Adjustments (mm):        | 740mm-760mm                   |
| Entry Width (mm):        | N/A                           |
| Swing In Dim (mm):       | N/A                           |
| Swing Out Dim (mm):      | N/A                           |
| Radius (mm):             | Not Applicable                |
| Glass Thickness (mm):    | 8                             |
| Easy Fit:                | No                            |
| Easy Clean:              | No                            |
| Handle Style:            | Not Applicable                |
| Handle Material:         | Not Applicable                |
| Enclosure Design:        | Frameless                     |
| Wheel Type:              | Not Applicable                |
| Support Bar Included:    | Support Bar Included          |
| Extras:                  | None                          |