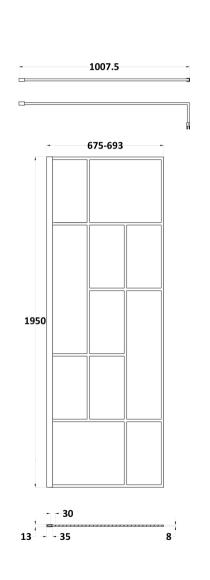

Sales Code: WRSFB070 Description: ABStract Frame Wetroom Screen 700X1950x8

| <b>Product Dimensions</b>   |                               |
|-----------------------------|-------------------------------|
| Height (mm):                | 1950                          |
| Width (mm):                 | 700                           |
| Depth (mm):                 | 14                            |
| Nett Weight (kg):           | 30.6                          |
| <b>Packaging Dimensions</b> |                               |
| Height (mm):                | 60                            |
| Width (mm):                 | 750                           |
| Length (mm):                | 2070                          |
| Gross Weight (kg):          | 31.1                          |
| Packaging Data              |                               |
| Box Colour:                 | Brown Cardboard Box - Printed |
| Box Qty:                    | 1                             |
| Label Size:                 | Х                             |
| Label Colour:               | Not Applicable                |
| Label Qty:                  | 0                             |
| Outer Box Dimensions (If A  | applicable)                   |
| Height (mm):                |                               |
| Width (mm):                 |                               |
| Depth (mm):                 |                               |
| Length (mm):                |                               |
| Gross Weight (kg):          |                               |
| Barcode:                    | 5056462614113                 |
| <b>Product Details</b>      |                               |
| Country of Origin:          | China                         |
| Fitting Instruction:        | No                            |
| CE Approval:                | Yes                           |
| Profile Material:           | Aluminium                     |
| Profile Finish:             | Matt Black                    |
| Adjustments (mm):           | 680mm - 700mm                 |
| Entry Width (mm):           | N/A                           |
| Swing In Dim (mm):          | N/A                           |
| Swing Out Dim (mm):         | N/A                           |
| Radius (mm):                | Not Applicable                |
| Glass Thickness (mm):       | 8                             |
| Easy Fit:                   | No                            |
| Easy Clean:                 | No                            |
| Handle Style:               | Not Applicable                |
| Handle Material:            | Not Applicable                |
| Enclosure Design:           | Frameless                     |
| Wheel Type:                 | Not Applicable                |
| Support Bar Included:       | Support Bar Included          |
| 7                           |                               |