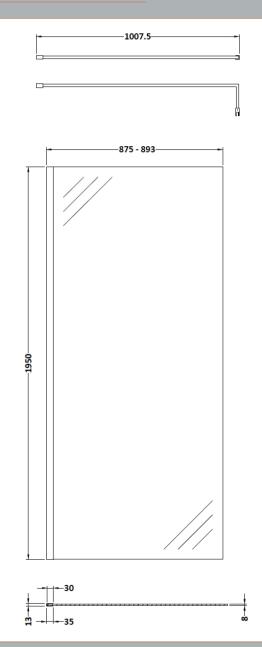

Sales Code: WRSB900 Description: Wetroom Screen 900 X1950mm

| <b>Product Dimensions</b>          |                               |
|------------------------------------|-------------------------------|
| Height (mm):                       | 1950                          |
| Width (mm):                        | 900                           |
| Depth (mm):                        | 14                            |
| Nett Weight (kg):                  | 38.24                         |
| Packaging Dimensions               |                               |
| Height (mm):                       | 65                            |
| Width (mm):                        | 930                           |
| Length (mm):                       | 2010                          |
| Gross Weight (kg):                 | 38.24                         |
| Packaging Data                     |                               |
| Box Colour:                        | Brown Cardboard Box - Printed |
| Box Qty:                           | 1                             |
| Label Size:                        | 100 x 50                      |
| Label Colour:                      | Not Applicable                |
| Label Qty:                         | 0                             |
| <b>Outer Box Dimensions (If Ap</b> | plicable)                     |
| Height (mm):                       |                               |
| Width (mm):                        |                               |
| Depth (mm):                        |                               |
| Length (mm):                       |                               |
| Gross Weight (kg):                 |                               |
| Barcode:                           | 5055369007455                 |
| <b>Product Details</b>             |                               |
| Country of Origin:                 | China                         |
| Fitting Instruction:               | Yes                           |
| CE Approval:                       | Yes                           |
| Profile Material:                  | Aluminium                     |
| Profile Finish:                    | Polished Chrome               |
| Adjustments (mm):                  | 875mm-893mm                   |
| Entry Width (mm):                  | N/A                           |
| Swing In Dim (mm):                 | N/A                           |
| Swing Out Dim (mm):                | N/A                           |
| Radius (mm):                       | Not Applicable                |
| Glass Thickness (mm):              | 8                             |
| Easy Fit:                          | No                            |
| Easy Clean:                        | No                            |
| Handle Style:                      | Not Applicable                |
| Handle Material:                   | Not Applicable                |
| Enclosure Design:                  | Frameless                     |
| Wheel Type:                        | Not Applicable                |
| Support Bar Included:              | Support Bar Included          |
| Extras:                            | None                          |