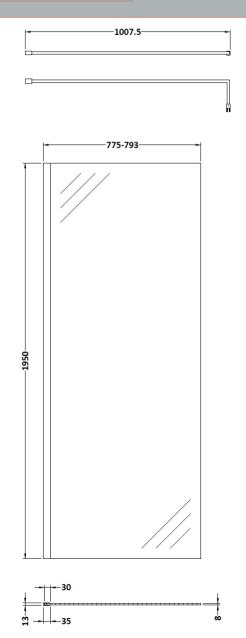

Sales Code: WRSB800 Description: Wetroom Screen 800 X1950mm

| <b>Product Dimensions</b>  |                               |
|----------------------------|-------------------------------|
| Height (mm):               | 1950                          |
| Width (mm):                | 800                           |
| Depth (mm):                | 14                            |
| Nett Weight (kg):          | 34.36                         |
| Packaging Dimensions       |                               |
| Height (mm):               | 65                            |
| Width (mm):                | 830                           |
| Length (mm):               | 2010                          |
| Gross Weight (kg):         | 34.36                         |
| Packaging Data             |                               |
| Box Colour:                | Brown Cardboard Box - Printed |
| Box Qty:                   | 1                             |
| Label Size:                | 100 x 50                      |
| Label Colour:              | Not Applicable                |
| Label Qty:                 | 0                             |
| Outer Box Dimensions (If A | Applicable)                   |
| Height (mm):               |                               |
| Width (mm):                |                               |
| Depth (mm):                |                               |
| Length (mm):               |                               |
| Gross Weight (kg):         |                               |
| Barcode:                   | 5055369007448                 |
| Product Details            |                               |
| Country of Origin:         | China                         |
| Fitting Instruction:       | Yes                           |
| CE Approval:               | Yes                           |
| Profile Material:          | Aluminium                     |
| Profile Finish:            | Polished Chrome               |
| Adjustments (mm):          | 775mm-793mm                   |
| Entry Width (mm):          | N/A                           |
| Swing In Dim (mm):         | N/A                           |
| Swing Out Dim (mm):        | N/A                           |
| Radius (mm):               | Not Applicable                |
| Glass Thickness (mm):      | 8                             |
| Easy Fit:                  | No                            |
| Easy Clean:                | No                            |
| Handle Style:              | Not Applicable                |
| Handle Material:           | Not Applicable                |
| Enclosure Design:          | Frameless                     |
| Wheel Type:                | Not Applicable                |
| Support Bar Included:      | Support Bar Included          |
| Extras:                    | None                          |
|                            |                               |