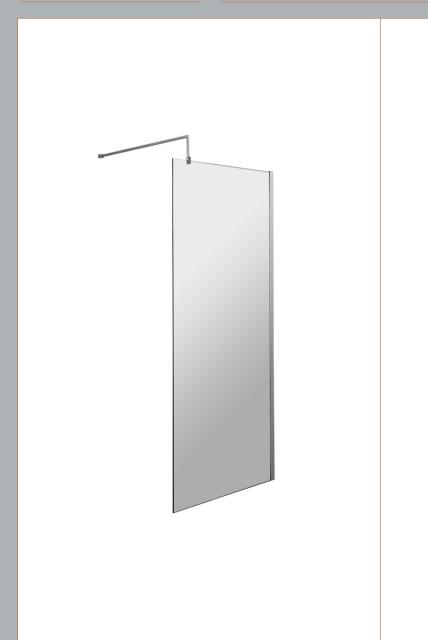

Sales Code: WRSB700 Description: Wetroom Screen 700 X1950mm

| Height (mm): 1950 Width (mm): 700 Depth (mm): 14 Nett Weight (kg): 29.44 Packaging Dimensions Height (mm): 65 Width (mm): 730 Length (mm): 2010 Gross Weight (kg): 29.44 Packaging Data Box Colour: Brown Cardboard Box - Printed Box Qty: 1 Label Size: 100 x 50 Label Colour: Not Applicable Height (mm): 0 Outer Box Dimensions (If Applicable) Height (mm): Width (mm): Depth (mm): Uength (mm): Forest (kg): 1 Length (mm): Forest (kg): 1 Length (mm): Height (kg): 1 Length (kg) | Duadust Dimensions                   |                               |
|--------------------------------------------------------------------------------------------------------------------------------------------------------------------------------------------------------------------------------------------------------------------------------------------------------------------------------------------------------------------------------------------------------------------------------------------------------------------------------------------------------------------------------------------------------------------------------------------------------------------------------------------------------------------------------------------------------------------------------------------------------------------------------------------------------------------------------------------------------------------------------------------------------------------------------------------------------------------------------------------------------------------------------------------------------------------------------------------------------------------------------------------------------------------------------------------------------------------------------------------------------------------------------------------------------------------------------------------------------------------------------------------------------------------------------------------------------------------------------------------------------------------------------------------------------------------------------------------------------------------------------------------------------------------------------------------------------------------------------------------------------------------------------------------------------------------------------------------------------------------------------------------------------------------------------------------------------------------------------------------------------------------------------------------------------------------------------------------------------------------------------|--------------------------------------|-------------------------------|
| Width (mm): 700  Depth (mm): 14  Nett Weight (kg): 29.44  Packaging Dimensions  Height (mm): 65  Width (mm): 730  Length (mm): 2010  Gross Weight (kg): 29.44  Packaging Data  Box Colour: Brown Cardboard Box - Printed  Box Qty: 1  Label Size: 100 x 50  Label Colour: Not Applicable  Height (mm): Width (mm): 700  Outer Box Dimensions (If Applicable)  Height (mm): 700  Depth (mm): 700  Depth (mm): 700  Country of Origin: China  Fitting Instruction: Yes  CE Approval: Yes  Profile Material: Aluminium  Profile Finish: Polished Chrome  Adjustments (mm): N/A  Swing In Dim (mm): N/A  Swing Out Dim (mm): N/A  Swing Out Dim (mm): N/A  Radius (mm): Not Applicable  Handle Material: Not Applicable  Enclosure Design: Frameless  Wheel Type: Not Applicable  Enclosure Design: Frameless  Wheel Type: Not Applicable  Enclosure Design: Frameless  Wheel Type: Not Applicable                                                                                                                                                                                                                                                                                                                                                                                                                                                                                                                                                                                                                                                                                                                                                                                                                                                                                                                                                                                                                                                            | Product Dimensions                   |                               |
| Depth (mm): 14  Nett Weight (kg): 29.44  Packaging Dimensions  Height (mm): 65  Width (mm): 730  Length (mm): 2010  Gross Weight (kg): 29.44  Packaging Data  Box Colour: Brown Cardboard Box - Printed Box Qty: 1  Label Size: 100 x 50  Label Size: 100 x 50  Label Qty: 0  Outer Box Dimensions (If Applicable)  Height (mm): Width (mm):  Width (mm): Depth (mm):  Length (mm): Gross Weight (kg):  Barcode: 5055369007424  Product Details  Country of Origin: China Fitting Instruction: Yes  CE Approval: Yes  Profile Material: Aluminium  Profile Finish: Polished Chrome  Adjustments (mm): 675mm-693mm  Entry Width (mm): N/A  Swing In Dim (mm): N/A  Swing Out Dim (mm): N/A  Swing Out Dim (mm): N/A  Swing Out Dim (mm): N/A  Radius (mm): N/A  Saying Out Dim (mm): N/A  Saying Out Dim (mm): N/A  Radius (mm): Not Applicable  Glass Thickness (mm): 8  Easy Fit: No  Easy Clean: No  Handle Style: Not Applicable  Handle Material: Profile Design: Frameless  Wheel Type: Not Applicable  Enclosure Design: Frameless  Wheel Type: Not Applicable  Support Bar Included: Support Bar Included                                                                                                                                                                                                                                                                                                                                                                                                                                                                                                                                                                                                                                                                                                                                                                                                                                                                                                                                                                                                               |                                      |                               |
| Nett Weight (kg): 29.44  Packaging Dimensions  Height (mm): 65 Width (mm): 730 Length (mm): 2010 Gross Weight (kg): 29.44  Packaging Data  Box Colour: Brown Cardboard Box - Printed Box Qty: 1 Label Size: 100 x 50 Label Colour: Not Applicable Label Qty: 0 Outer Box Dimensions (If Applicable)  Height (mm): Width (mm): Width (mm): Depth (mm): Gross Weight (kg): Barcode: 5055369007424  Product Details  Country of Origin: China Fitting Instruction: Yes CE Approval: Yes Profile Material: Aluminium Profile Finish: Polished Chrome Adjustments (mm): 675mm-693mm Entry Width (mm): N/A Swing In Dim (mm): N/A Swing Out Dim (mm): N/A Swing In Dim (mm): N/A Swing Out Dim (mm): N/A Swing Collass Thickness (mm): 8 Easy Fit: No Easy Clean: No Handle Style: Not Applicable Handle Material: Promeless Wheel Type: Not Applicable Support Bar Included: Support Bar Included                                                                                                                                                                                                                                                                                                                                                                                                                                                                                                                                                                                                                                                                                                                                                                                                                                                                                                                                                                                                                                                                                                           |                                      |                               |
| Packaging Dimensions  Height (mm): 65 Width (mm): 730 Length (mm): 2010 Gross Weight (kg): 29.44  Packaging Data  Box Colour: Brown Cardboard Box - Printed Box Qty: 1 Label Size: 100 x 50 Label Colour: Not Applicable Label Qty: 0 Outer Box Dimensions (If Applicable)  Height (mm): Width (mm): Width (mm): Depth (mm): Gross Weight (kg): Barcode: 5055369007424  Product Details  Country of Origin: China Fitting Instruction: Yes CE Approval: Yes Profile Material: Aluminium Profile Finish: Polished Chrome Adjustments (mm): 675mm-693mm Entry Width (mm): N/A Swing Out Dim (mm): N/A Swing In Dim (mm): Not Applicable Glass Thickness (mm): 8 Easy Fit: No Easy Clean: No Handle Style: Not Applicable Handle Material: Profile Support Bar Included Support Bar Included: Support Bar Included                                                                                                                                                                                                                                                                                                                                                                                                                                                                                                                                                                                                                                                                                                                                                                                                                                                                                                                                                                                                                                                                                                                                        |                                      | _ <del></del>                 |
| Height (mm): 65 Width (mm): 730 Length (mm): 2010 Gross Weight (kg): 29.44  Packaging Data  Box Colour: Brown Cardboard Box - Printed Box Qty: 1 Label Size: 100 x 50 Label Colour: Not Applicable Label Qty: 0 Outer Box Dimensions (If Applicable) Height (mm): Width (mm): Depth (mm): Length (mm): Gross Weight (kg): Barcode: 5055369007424  Product Details County of Origin: China Fitting Instruction: Yes CE Approval: Yes Profile Material: Aluminium Profile Finish: Polished Chrome Adjustments (mm): 675mm-693mm Entry Width (mm): N/A Swing Out Dim (mm): N/A Swing Out Dim (mm): N/A Radius (mm): Not Applicable Glass Thickness (mm): 8 Easy Fit: No Easy Clean: No Handle Style: Not Applicable Enclosure Design: Frameless Wheel Type: Not Applicable Support Bar Included: Support Bar Included                                                                                                                                                                                                                                                                                                                                                                                                                                                                                                                                                                                                                                                                                                                                                                                                                                                                                                                                                                                                                                                                                                                                                                                                                                                                                                             |                                      | 29.44                         |
| Width (mm): 730  Length (mm): 2010 Gross Weight (kg): 29.44  Packaging Data  Box Colour: Brown Cardboard Box - Printed Box Qty: 1  Label Size: 100 x 50  Label Colour: Not Applicable  Label Qty: 0  Outer Box Dimensions (If Applicable)  Height (mm): Width (mm):  Depth (mm): Length (mm):  Gross Weight (kg):  Barcode: 5055369007424  Product Details  Country of Origin: China Fitting Instruction: Yes CE Approval: Yes Profile Material: Aluminium  Profile Finish: Polished Chrome Adjustments (mm): N/A Swing In Dim (mm): N/A Swing Out Dim (mm): N/A Radius (mm): Not Applicable Glass Thickness (mm): 8 Easy Fit: No Easy Clean: No Handle Style: Not Applicable Enclosure Design: Frameless Wheel Type: Not Applicable Support Bar Included Support Bar Included                                                                                                                                                                                                                                                                                                                                                                                                                                                                                                                                                                                                                                                                                                                                                                                                                                                                                                                                                                                                                                                                                                                                                                                                                                                                                                                                                 | Packaging Dimensions                 |                               |
| Length (mm): 2010 Gross Weight (kg): 29.44  Packaging Data  Box Colour: Brown Cardboard Box - Printed Box Qty: 1 Label Size: 100 x 50 Label Colour: Not Applicable Label Qty: 0 Outer Box Dimensions (If Applicable)  Height (mm): Width (mm): Width (mm): Depth (mm): Length (mm): Gross Weight (kg): Barcode: 5055369007424  Product Details Country of Origin: China Fitting Instruction: Yes CE Approval: Yes Profile Material: Aluminium Profile Finish: Polished Chrome Adjustments (mm): 675mm-693mm Entry Width (mm): N/A Swing In Dim (mm): N/A Swing In Dim (mm): N/A Swing Out Dim (mm): N/A Radius (mm): Not Applicable Glass Thickness (mm): 8 Easy Fit: No Easy Clean: No Handle Style: Not Applicable Handle Material: Not Applicable Enclosure Design: Frameless Wheel Type: Not Applicable Enclosure Design: Frameless Wheel Type: Not Applicable Support Bar Included: Support Bar Included                                                                                                                                                                                                                                                                                                                                                                                                                                                                                                                                                                                                                                                                                                                                                                                                                                                                                                                                                                                                                                                                                                                                                                                                                  | Height (mm):                         | 65                            |
| Gross Weight (kg):  Packaging Data  Box Colour: Brown Cardboard Box - Printed  Box Qty: Label Size: Lool x 50 Label Colour: Not Applicable Label Qty: Outer Box Dimensions (If Applicable)  Height (mm): Width (mm): Depth (mm): Length (mm): Gross Weight (kg): Barcode: 5055369007424  Product Details  Country of Origin: China Fitting Instruction: Yes CE Approval: Yes Profile Material: Aluminium Profile Finish: Adjustments (mm): G75mm-693mm Entry Width (mm): N/A Swing In Dim (mm): N/A Swing Out Dim (mm): N/A Radius (mm): Glass Thickness (mm): 8 Easy Fit: No Easy Clean: Handle Style: Not Applicable Enclosure Design: Frameless Wheel Type: Not Applicable Support Bar Included                                                                                                                                                                                                                                                                                                                                                                                                                                                                                                                                                                                                                                                                                                                                                                                                                                                                                                                                                                                                                                                                                                                                                                                                                                                        | Width (mm):                          | 730                           |
| Packaging Data  Box Colour: Brown Cardboard Box - Printed  Box Qty: 1  Label Size: 100 x 50  Label Colour: Not Applicable  Label Qty: 0  Outer Box Dimensions (If Applicable)  Height (mm):  Width (mm):  Depth (mm):  Length (mm):  Gross Weight (kg):  Barcode: 5055369007424  Product Details  Country of Origin: China  Fitting Instruction: Yes  CE Approval: Yes  Profile Material: Aluminium  Profile Finish: Polished Chrome  Adjustments (mm): 675mm-693mm  Entry Width (mm): N/A  Swing Out Dim (mm): N/A  Swing Out Dim (mm): N/A  Radius (mm): Not Applicable  Glass Thickness (mm): 8  Easy Fit: No  Easy Clean: No  Handle Style: Not Applicable  Enclosure Design: Frameless  Wheel Type: Not Applicable  Support Bar Included: Support Bar Included                                                                                                                                                                                                                                                                                                                                                                                                                                                                                                                                                                                                                                                                                                                                                                                                                                                                                                                                                                                                                                                                                                                                                                                                                                                                                                                                                            | Length (mm):                         | 2010                          |
| Box Colour: Brown Cardboard Box - Printed Box Qty: 1 Label Size: 100 x 50 Label Colour: Not Applicable Label Qty: 0  Outer Box Dimensions (If Applicable)  Height (mm): Width (mm): Depth (mm): Length (mm): Gross Weight (kg): Barcode: 5055369007424  Product Details  Country of Origin: China Fitting Instruction: Yes CE Approval: Yes Profile Material: Aluminium Profile Finish: Polished Chrome Adjustments (mm): 675mm-693mm Entry Width (mm): N/A Swing In Dim (mm): N/A Swing Out Dim (mm): N/A Radius (mm): Not Applicable Glass Thickness (mm): 8 Easy Fit: No Easy Clean: No Handle Style: Not Applicable Enclosure Design: Frameless Wheel Type: Not Applicable Support Bar Included: Support Bar Included                                                                                                                                                                                                                                                                                                                                                                                                                                                                                                                                                                                                                                                                                                                                                                                                                                                                                                                                                                                                                                                                                                                                                                                                                                                                                                                                                                                                      | Gross Weight (kg):                   | 29.44                         |
| Box Qty: 1 Label Size: 100 x 50 Label Colour: Not Applicable Label Qty: 0  Outer Box Dimensions (If Applicable)  Height (mm): Width (mm): Depth (mm): Length (mm): Gross Weight (kg): Barcode: 5055369007424  Product Details  Country of Origin: China Fitting Instruction: Yes CE Approval: Yes Profile Material: Aluminium Profile Finish: Polished Chrome Adjustments (mm): 675mm-693mm Entry Width (mm): N/A Swing Out Dim (mm): N/A Swing Out Dim (mm): N/A Radius (mm): Not Applicable Glass Thickness (mm): 8 Easy Fit: No Easy Clean: No Handle Style: Not Applicable Enclosure Design: Frameless Wheel Type: Not Applicable Enclosure Design: Frameless Wheel Type: Not Applicable Support Bar Included: Support Bar Included                                                                                                                                                                                                                                                                                                                                                                                                                                                                                                                                                                                                                                                                                                                                                                                                                                                                                                                                                                                                                                                                                                                                                                                                                                                                                                                                                                                        | Packaging Data                       |                               |
| Label Size: 100 x 50 Label Colour: Not Applicable Label Qty: 0  Outer Box Dimensions (If Applicable)  Height (mm): Width (mm): Depth (mm): Length (mm): Gross Weight (kg): Barcode: 5055369007424  Product Details  Country of Origin: China Fitting Instruction: Yes CE Approval: Yes Profile Material: Aluminium Profile Finish: Polished Chrome Adjustments (mm): 675mm-693mm Entry Width (mm): N/A Swing In Dim (mm): N/A Swing Out Dim (mm): N/A Swing Out Dim (mm): N/A Radius (mm): Not Applicable Glass Thickness (mm): 8 Easy Fit: No Easy Clean: No Handle Style: Not Applicable Enclosure Design: Frameless Wheel Type: Not Applicable Support Bar Included: Support Bar Included                                                                                                                                                                                                                                                                                                                                                                                                                                                                                                                                                                                                                                                                                                                                                                                                                                                                                                                                                                                                                                                                                                                                                                                                                                                                                                                                                                                                                                   | Box Colour:                          | Brown Cardboard Box - Printed |
| Label Colour: Not Applicable Label Qty: 0  Outer Box Dimensions (If Applicable)  Height (mm): Width (mm): Width (mm): Depth (mm): Length (mm): Gross Weight (kg): Barcode: 5055369007424  Product Details Country of Origin: China Fitting Instruction: Yes CE Approval: Yes Profile Material: Aluminium Profile Finish: Polished Chrome Adjustments (mm): 675mm-693mm Entry Width (mm): N/A Swing In Dim (mm): N/A Swing Out Dim (mm): N/A Radius (mm): Not Applicable Glass Thickness (mm): 8 Easy Fit: No Easy Clean: No Handle Style: Not Applicable Handle Material: Not Applicable Enclosure Design: Frameless Wheel Type: Not Applicable Support Bar Included: Support Bar Included                                                                                                                                                                                                                                                                                                                                                                                                                                                                                                                                                                                                                                                                                                                                                                                                                                                                                                                                                                                                                                                                                                                                                                                                                                                                                                                                                                                                                                     | Box Qty:                             | 1                             |
| Label Qty: 0  Outer Box Dimensions (If Applicable)  Height (mm): Width (mm): Depth (mm): Length (mm): Gross Weight (kg): Barcode: 5055369007424  Product Details  Country of Origin: China Fitting Instruction: Yes CE Approval: Yes Profile Material: Aluminium Profile Finish: Polished Chrome Adjustments (mm): 675mm-693mm Entry Width (mm): N/A Swing In Dim (mm): N/A Swing Out Dim (mm): N/A Radius (mm): Not Applicable Glass Thickness (mm): 8 Easy Fit: No Easy Clean: No Handle Style: Not Applicable Handle Material: Not Applicable Enclosure Design: Frameless Wheel Type: Not Applicable Support Bar Included: Support Bar Included                                                                                                                                                                                                                                                                                                                                                                                                                                                                                                                                                                                                                                                                                                                                                                                                                                                                                                                                                                                                                                                                                                                                                                                                                                                                                                                                                                                                                                                                             | Label Size:                          | 100 x 50                      |
| Outer Box Dimensions (If Applicable)  Height (mm): Width (mm): Depth (mm): Length (mm): Gross Weight (kg): Barcode: 5055369007424  Product Details Country of Origin: China Fitting Instruction: Yes CE Approval: Profile Material: Aluminium Profile Finish: Polished Chrome Adjustments (mm): 675mm-693mm Entry Width (mm): N/A Swing In Dim (mm): N/A Swing Out Dim (mm): N/A Radius (mm): Glass Thickness (mm): 8 Easy Fit: No Easy Clean: Handle Style: Not Applicable Handle Material: Not Applicable Enclosure Design: Frameless Wheel Type: Not Applicable Support Bar Included: Support Bar Included                                                                                                                                                                                                                                                                                                                                                                                                                                                                                                                                                                                                                                                                                                                                                                                                                                                                                                                                                                                                                                                                                                                                                                                                                                                                                                                                                                                                                                                                                                                  | Label Colour:                        | Not Applicable                |
| Height (mm): Width (mm): Depth (mm): Length (mm): Gross Weight (kg): Barcode: 5055369007424  Product Details Country of Origin: China Fitting Instruction: Yes CE Approval: Profile Material: Aluminium Profile Finish: Polished Chrome Adjustments (mm): 675mm-693mm Entry Width (mm): N/A Swing In Dim (mm): N/A Swing Out Dim (mm): N/A Radius (mm): Glass Thickness (mm): 8 Easy Fit: No Easy Clean: Handle Style: Handle Material: Not Applicable Enclosure Design: Frameless Wheel Type: Not Applicable Support Bar Included: Support Bar Included                                                                                                                                                                                                                                                                                                                                                                                                                                                                                                                                                                                                                                                                                                                                                                                                                                                                                                                                                                                                                                                                                                                                                                                                                                                                                                                                                                                                                                                                                                                                                                       | Label Qty:                           | 0                             |
| Width (mm): Depth (mm): Length (mm): Gross Weight (kg): Barcode: 5055369007424  Product Details Country of Origin: China Fitting Instruction: Yes CE Approval: Profile Material: Aluminium Profile Finish: Polished Chrome Adjustments (mm): 675mm-693mm Entry Width (mm): N/A Swing In Dim (mm): N/A Swing Out Dim (mm): N/A Radius (mm): Glass Thickness (mm): 8 Easy Fit: No Easy Clean: Handle Style: Handle Material: Not Applicable Enclosure Design: Frameless Wheel Type: Not Applicable Support Bar Included: Support Bar Included                                                                                                                                                                                                                                                                                                                                                                                                                                                                                                                                                                                                                                                                                                                                                                                                                                                                                                                                                                                                                                                                                                                                                                                                                                                                                                                                                                                                                                                                                                                                                                                    | Outer Box Dimensions (If Applicable) |                               |
| Depth (mm): Length (mm): Gross Weight (kg): Barcode: 5055369007424  Product Details Country of Origin: China Fitting Instruction: Yes CE Approval: Yes Profile Material: Aluminium Profile Finish: Polished Chrome Adjustments (mm): 675mm-693mm Entry Width (mm): N/A Swing In Dim (mm): N/A Swing Out Dim (mm): N/A Radius (mm): Glass Thickness (mm): 8 Easy Fit: No Easy Clean: Handle Style: Handle Material: Not Applicable Handle Material: Not Applicable Enclosure Design: Frameless Wheel Type: Not Applicable Support Bar Included: Support Bar Included                                                                                                                                                                                                                                                                                                                                                                                                                                                                                                                                                                                                                                                                                                                                                                                                                                                                                                                                                                                                                                                                                                                                                                                                                                                                                                                                                                                                                                                                                                                                                            | Height (mm):                         |                               |
| Length (mm): Gross Weight (kg): Barcode: 5055369007424  Product Details  Country of Origin: Fitting Instruction: CE Approval: Profile Material: Aluminium Profile Finish: Adjustments (mm): G75mm-693mm Entry Width (mm): N/A Swing In Dim (mm): N/A Swing Out Dim (mm): N/A Radius (mm): Glass Thickness (mm): 8 Easy Fit: No Easy Clean: Handle Style: Handle Material: Not Applicable Handle Material: Not Applicable Enclosure Design: Frameless Wheel Type: Not Applicable Support Bar Included: Support Bar Included                                                                                                                                                                                                                                                                                                                                                                                                                                                                                                                                                                                                                                                                                                                                                                                                                                                                                                                                                                                                                                                                                                                                                                                                                                                                                                                                                                                                                                                                                                                                                                                                     | Width (mm):                          |                               |
| Gross Weight (kg): Barcode: 5055369007424  Product Details  Country of Origin: China Fitting Instruction: Yes CE Approval: Yes Profile Material: Aluminium Profile Finish: Polished Chrome Adjustments (mm): 675mm-693mm Entry Width (mm): N/A Swing In Dim (mm): N/A Swing Out Dim (mm): N/A Radius (mm): Not Applicable Glass Thickness (mm): 8 Easy Fit: No Easy Clean: No Handle Style: Not Applicable Handle Material: Not Applicable Enclosure Design: Frameless Wheel Type: Not Applicable Support Bar Included: Support Bar Included                                                                                                                                                                                                                                                                                                                                                                                                                                                                                                                                                                                                                                                                                                                                                                                                                                                                                                                                                                                                                                                                                                                                                                                                                                                                                                                                                                                                                                                                                                                                                                                   | Depth (mm):                          |                               |
| Barcode: 5055369007424  Product Details  Country of Origin: China Fitting Instruction: Yes CE Approval: Yes Profile Material: Aluminium Profile Finish: Polished Chrome Adjustments (mm): 675mm-693mm Entry Width (mm): N/A Swing In Dim (mm): N/A Swing Out Dim (mm): N/A Swing Out Dim (mm): Not Applicable Glass Thickness (mm): 8 Easy Fit: No Easy Clean: No Handle Style: Not Applicable Handle Material: Not Applicable Enclosure Design: Frameless Wheel Type: Not Applicable Support Bar Included: Support Bar Included                                                                                                                                                                                                                                                                                                                                                                                                                                                                                                                                                                                                                                                                                                                                                                                                                                                                                                                                                                                                                                                                                                                                                                                                                                                                                                                                                                                                                                                                                                                                                                                               | Length (mm):                         |                               |
| Product Details  Country of Origin: China Fitting Instruction: Yes CE Approval: Yes Profile Material: Aluminium Profile Finish: Polished Chrome Adjustments (mm): 675mm-693mm Entry Width (mm): N/A Swing In Dim (mm): N/A Swing Out Dim (mm): N/A Radius (mm): Not Applicable Glass Thickness (mm): 8 Easy Fit: No Easy Clean: No Handle Style: Not Applicable Handle Material: Not Applicable Enclosure Design: Frameless Wheel Type: Not Applicable Support Bar Included: Support Bar Included                                                                                                                                                                                                                                                                                                                                                                                                                                                                                                                                                                                                                                                                                                                                                                                                                                                                                                                                                                                                                                                                                                                                                                                                                                                                                                                                                                                                                                                                                                                                                                                                                              | Gross Weight (kg):                   |                               |
| Country of Origin: China Fitting Instruction: Yes CE Approval: Yes Profile Material: Aluminium Profile Finish: Polished Chrome Adjustments (mm): 675mm-693mm Entry Width (mm): N/A Swing In Dim (mm): N/A Swing Out Dim (mm): N/A Radius (mm): Not Applicable Glass Thickness (mm): 8 Easy Fit: No Easy Clean: Handle Style: Handle Material: Not Applicable Enclosure Design: Frameless Wheel Type: Not Applicable Support Bar Included: Support Bar Included                                                                                                                                                                                                                                                                                                                                                                                                                                                                                                                                                                                                                                                                                                                                                                                                                                                                                                                                                                                                                                                                                                                                                                                                                                                                                                                                                                                                                                                                                                                                                                                                                                                                 | Barcode:                             | 5055369007424                 |
| Fitting Instruction:  CE Approval:  Profile Material:  Profile Finish:  Aluminium  Profile Finish:  Aluminium  Profile Finish:  Aluminium  Profile Finish:  Aluminium  Profile Finish:  Polished Chrome  Adjustments (mm):  675mm-693mm  Entry Width (mm):  N/A  Swing In Dim (mm):  N/A  Swing Out Dim (mm):  N/A  Radius (mm):  Not Applicable  Glass Thickness (mm):  8  Easy Fit:  No  Easy Clean:  No  Handle Style:  Not Applicable  Handle Material:  Not Applicable  Handle Material:  Not Applicable  Enclosure Design:  Frameless  Wheel Type:  Not Applicable  Support Bar Included:  Support Bar Included                                                                                                                                                                                                                                                                                                                                                                                                                                                                                                                                                                                                                                                                                                                                                                                                                                                                                                                                                                                                                                                                                                                                                                                                                                                                                                                                                                                                                                                                                                          | <b>Product Details</b>               |                               |
| CE Approval:  Profile Material:  Aluminium  Profile Finish:  Polished Chrome  Adjustments (mm):  675mm-693mm  Entry Width (mm):  N/A  Swing In Dim (mm):  N/A  Swing Out Dim (mm):  N/A  Radius (mm):  Not Applicable  Glass Thickness (mm):  8  Easy Fit:  No  Easy Clean:  No  Handle Style:  Handle Material:  Not Applicable  Handle Material:  Not Applicable  Enclosure Design:  Frameless  Wheel Type:  Not Applicable  Support Bar Included:  Support Bar Included                                                                                                                                                                                                                                                                                                                                                                                                                                                                                                                                                                                                                                                                                                                                                                                                                                                                                                                                                                                                                                                                                                                                                                                                                                                                                                                                                                                                                                                                                                                                                                                                                                                     | Country of Origin:                   | China                         |
| Profile Material: Aluminium  Profile Finish: Polished Chrome Adjustments (mm): 675mm-693mm  Entry Width (mm): N/A  Swing In Dim (mm): N/A  Swing Out Dim (mm): N/A  Radius (mm): Not Applicable Glass Thickness (mm): 8  Easy Fit: No  Easy Fit: No  Handle Style: Not Applicable Handle Material: Not Applicable Handle Material: Not Applicable Enclosure Design: Frameless Wheel Type: Not Applicable Support Bar Included: Support Bar Included                                                                                                                                                                                                                                                                                                                                                                                                                                                                                                                                                                                                                                                                                                                                                                                                                                                                                                                                                                                                                                                                                                                                                                                                                                                                                                                                                                                                                                                                                                                                                                                                                                                                            | Fitting Instruction:                 | Yes                           |
| Profile Finish: Adjustments (mm): 675mm-693mm  Entry Width (mm): N/A Swing In Dim (mm): N/A Swing Out Dim (mm): N/A Radius (mm): Glass Thickness (mm): 8 Easy Fit: No Easy Clean: No Handle Style: Handle Material: Not Applicable Enclosure Design: Frameless Wheel Type: Not Applicable Support Bar Included: Support Bar Included                                                                                                                                                                                                                                                                                                                                                                                                                                                                                                                                                                                                                                                                                                                                                                                                                                                                                                                                                                                                                                                                                                                                                                                                                                                                                                                                                                                                                                                                                                                                                                                                                                                                                                                                                                                           | CE Approval:                         | Yes                           |
| Adjustments (mm): 675mm-693mm  Entry Width (mm): N/A  Swing In Dim (mm): N/A  Swing Out Dim (mm): N/A  Radius (mm): Not Applicable  Glass Thickness (mm): 8  Easy Fit: No  Easy Clean: No  Handle Style: Not Applicable  Handle Material: Not Applicable  Enclosure Design: Frameless  Wheel Type: Not Applicable  Support Bar Included: Support Bar Included                                                                                                                                                                                                                                                                                                                                                                                                                                                                                                                                                                                                                                                                                                                                                                                                                                                                                                                                                                                                                                                                                                                                                                                                                                                                                                                                                                                                                                                                                                                                                                                                                                                                                                                                                                  | Profile Material:                    | Aluminium                     |
| Entry Width (mm): N/A Swing In Dim (mm): N/A Swing Out Dim (mm): N/A Radius (mm): Not Applicable Glass Thickness (mm): 8 Easy Fit: No Easy Clean: No Handle Style: Not Applicable Handle Material: Not Applicable Enclosure Design: Frameless Wheel Type: Not Applicable Support Bar Included: Support Bar Included                                                                                                                                                                                                                                                                                                                                                                                                                                                                                                                                                                                                                                                                                                                                                                                                                                                                                                                                                                                                                                                                                                                                                                                                                                                                                                                                                                                                                                                                                                                                                                                                                                                                                                                                                                                                            | Profile Finish:                      | Polished Chrome               |
| Swing In Dim (mm):  N/A Swing Out Dim (mm):  N/A Radius (mm):  Glass Thickness (mm):  8 Easy Fit:  No Easy Clean:  Handle Style:  Not Applicable Handle Material:  Not Applicable Enclosure Design:  Frameless Wheel Type:  Not Applicable Support Bar Included:  Support Bar Included                                                                                                                                                                                                                                                                                                                                                                                                                                                                                                                                                                                                                                                                                                                                                                                                                                                                                                                                                                                                                                                                                                                                                                                                                                                                                                                                                                                                                                                                                                                                                                                                                                                                                                                                                                                                                                         | Adjustments (mm):                    | 675mm-693mm                   |
| Swing Out Dim (mm):  N/A Radius (mm): Not Applicable Glass Thickness (mm): 8 Easy Fit: No Easy Clean: No Handle Style: Not Applicable Handle Material: Not Applicable Enclosure Design: Frameless Wheel Type: Not Applicable Support Bar Included: Support Bar Included                                                                                                                                                                                                                                                                                                                                                                                                                                                                                                                                                                                                                                                                                                                                                                                                                                                                                                                                                                                                                                                                                                                                                                                                                                                                                                                                                                                                                                                                                                                                                                                                                                                                                                                                                                                                                                                        | Entry Width (mm):                    | N/A                           |
| Radius (mm): Not Applicable Glass Thickness (mm): 8 Easy Fit: No Easy Clean: No Handle Style: Not Applicable Handle Material: Not Applicable Enclosure Design: Frameless Wheel Type: Not Applicable Support Bar Included: Support Bar Included                                                                                                                                                                                                                                                                                                                                                                                                                                                                                                                                                                                                                                                                                                                                                                                                                                                                                                                                                                                                                                                                                                                                                                                                                                                                                                                                                                                                                                                                                                                                                                                                                                                                                                                                                                                                                                                                                 | Swing In Dim (mm):                   | N/A                           |
| Glass Thickness (mm): 8 Easy Fit: No Easy Clean: No Handle Style: Not Applicable Handle Material: Not Applicable Enclosure Design: Frameless Wheel Type: Not Applicable Support Bar Included: Support Bar Included                                                                                                                                                                                                                                                                                                                                                                                                                                                                                                                                                                                                                                                                                                                                                                                                                                                                                                                                                                                                                                                                                                                                                                                                                                                                                                                                                                                                                                                                                                                                                                                                                                                                                                                                                                                                                                                                                                             | Swing Out Dim (mm):                  | N/A                           |
| Easy Fit: No Easy Clean: No Handle Style: Not Applicable Handle Material: Not Applicable Enclosure Design: Frameless Wheel Type: Not Applicable Support Bar Included: Support Bar Included                                                                                                                                                                                                                                                                                                                                                                                                                                                                                                                                                                                                                                                                                                                                                                                                                                                                                                                                                                                                                                                                                                                                                                                                                                                                                                                                                                                                                                                                                                                                                                                                                                                                                                                                                                                                                                                                                                                                     | Radius (mm):                         | Not Applicable                |
| Easy Clean: No Handle Style: Not Applicable Handle Material: Not Applicable Enclosure Design: Frameless Wheel Type: Not Applicable Support Bar Included: Support Bar Included                                                                                                                                                                                                                                                                                                                                                                                                                                                                                                                                                                                                                                                                                                                                                                                                                                                                                                                                                                                                                                                                                                                                                                                                                                                                                                                                                                                                                                                                                                                                                                                                                                                                                                                                                                                                                                                                                                                                                  | Glass Thickness (mm):                | 8                             |
| Handle Style: Not Applicable Handle Material: Not Applicable Enclosure Design: Frameless Wheel Type: Not Applicable Support Bar Included: Support Bar Included                                                                                                                                                                                                                                                                                                                                                                                                                                                                                                                                                                                                                                                                                                                                                                                                                                                                                                                                                                                                                                                                                                                                                                                                                                                                                                                                                                                                                                                                                                                                                                                                                                                                                                                                                                                                                                                                                                                                                                 | Easy Fit:                            | No                            |
| Handle Material: Not Applicable Enclosure Design: Frameless Wheel Type: Not Applicable Support Bar Included: Support Bar Included                                                                                                                                                                                                                                                                                                                                                                                                                                                                                                                                                                                                                                                                                                                                                                                                                                                                                                                                                                                                                                                                                                                                                                                                                                                                                                                                                                                                                                                                                                                                                                                                                                                                                                                                                                                                                                                                                                                                                                                              | Easy Clean:                          | No                            |
| Enclosure Design: Frameless Wheel Type: Not Applicable Support Bar Included: Support Bar Included                                                                                                                                                                                                                                                                                                                                                                                                                                                                                                                                                                                                                                                                                                                                                                                                                                                                                                                                                                                                                                                                                                                                                                                                                                                                                                                                                                                                                                                                                                                                                                                                                                                                                                                                                                                                                                                                                                                                                                                                                              |                                      | Not Applicable                |
| Wheel Type: Not Applicable Support Bar Included: Support Bar Included                                                                                                                                                                                                                                                                                                                                                                                                                                                                                                                                                                                                                                                                                                                                                                                                                                                                                                                                                                                                                                                                                                                                                                                                                                                                                                                                                                                                                                                                                                                                                                                                                                                                                                                                                                                                                                                                                                                                                                                                                                                          | Handle Material:                     | Not Applicable                |
| Support Bar Included: Support Bar Included                                                                                                                                                                                                                                                                                                                                                                                                                                                                                                                                                                                                                                                                                                                                                                                                                                                                                                                                                                                                                                                                                                                                                                                                                                                                                                                                                                                                                                                                                                                                                                                                                                                                                                                                                                                                                                                                                                                                                                                                                                                                                     | Enclosure Design:                    | Frameless                     |
|                                                                                                                                                                                                                                                                                                                                                                                                                                                                                                                                                                                                                                                                                                                                                                                                                                                                                                                                                                                                                                                                                                                                                                                                                                                                                                                                                                                                                                                                                                                                                                                                                                                                                                                                                                                                                                                                                                                                                                                                                                                                                                                                | Wheel Type:                          | Not Applicable                |
|                                                                                                                                                                                                                                                                                                                                                                                                                                                                                                                                                                                                                                                                                                                                                                                                                                                                                                                                                                                                                                                                                                                                                                                                                                                                                                                                                                                                                                                                                                                                                                                                                                                                                                                                                                                                                                                                                                                                                                                                                                                                                                                                | Support Bar Included:                | Support Bar Included          |
| Extras: None                                                                                                                                                                                                                                                                                                                                                                                                                                                                                                                                                                                                                                                                                                                                                                                                                                                                                                                                                                                                                                                                                                                                                                                                                                                                                                                                                                                                                                                                                                                                                                                                                                                                                                                                                                                                                                                                                                                                                                                                                                                                                                                   | Extras:                              | None                          |