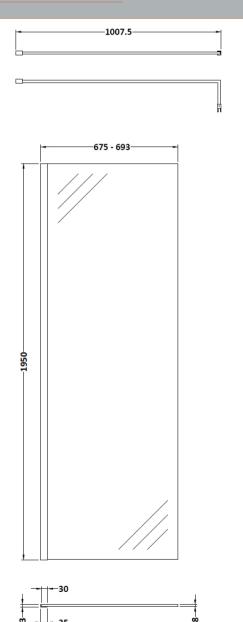

Sales Code: WRSB700 Description: Wetroom Screen 700 X1950mm

| Height (mm): 1950 Width (mm): 700 Depth (mm): 14 Nett Weight (kg): 29.44 Packaging Dimensions Height (mm): 65 Width (mm): 730 Length (mm): 2010 Gross Weight (kg): 29.44 Packaging Data Box Colour: Brown Cardboard Box - Printed Box Qty: 1 Label Size: 100 x 50 Label Colour: Not Applicable Height (mm): 0 Outer Box Dimensions (If Applicable) Height (mm): Width (mm): Depth (mm): Uength (mm): Forest (kg): 1 Length (mm): Forest (kg): 1 Length (mm): Height (kg): 1 Length (kg) | Duadust Dimensions                   |                               |
|--------------------------------------------------------------------------------------------------------------------------------------------------------------------------------------------------------------------------------------------------------------------------------------------------------------------------------------------------------------------------------------------------------------------------------------------------------------------------------------------------------------------------------------------------------------------------------------------------------------------------------------------------------------------------------------------------------------------------------------------------------------------------------------------------------------------------------------------------------------------------------------------------------------------------------------------------------------------------------------------------------------------------------------------------------------------------------------------------------------------------------------------------------------------------------------------------------------------------------------------------------------------------------------------------------------------------------------------------------------------------------------------------------------------------------------------------------------------------------------------------------------------------------------------------------------------------------------------------------------------------------------------------------------------------------------------------------------------------------------------------------------------------------------------------------------------------------------------------------------------------------------------------------------------------------------------------------------------------------------------------------------------------------------------------------------------------------------------------------------------------------|--------------------------------------|-------------------------------|
| Width (mm): 700  Depth (mm): 14  Nett Weight (kg): 29.44  Packaging Dimensions  Height (mm): 65  Width (mm): 730  Length (mm): 2010  Gross Weight (kg): 29.44  Packaging Data  Box Colour: Brown Cardboard Box - Printed  Box Qty: 1  Label Size: 100 x 50  Label Colour: Not Applicable  Height (mm): Width (mm): 700  Outer Box Dimensions (If Applicable)  Height (mm): 700  Depth (mm): 700  Depth (mm): 700  Country of Origin: China  Fitting Instruction: Yes  CE Approval: Yes  Profile Material: Aluminium  Profile Finish: Polished Chrome  Adjustments (mm): N/A  Swing In Dim (mm): N/A  Swing Out Dim (mm): N/A  Swing Out Dim (mm): N/A  Radius (mm): Not Applicable  Handle Material: Not Applicable  Enclosure Design: Frameless  Wheel Type: Not Applicable  Enclosure Design: Frameless  Wheel Type: Not Applicable  Enclosure Design: Frameless  Wheel Type: Not Applicable                                                                                                                                                                                                                                                                                                                                                                                                                                                                                                                                                                                                                                                                                                                                                                                                                                                                                                                                                                                                                                                            | Product Dimensions                   |                               |
| Depth (mm): 14  Nett Weight (kg): 29.44  Packaging Dimensions  Height (mm): 65  Width (mm): 730  Length (mm): 2010  Gross Weight (kg): 29.44  Packaging Data  Box Colour: Brown Cardboard Box - Printed Box Qty: 1  Label Size: 100 x 50  Label Size: 100 x 50  Label Qty: 0  Outer Box Dimensions (If Applicable)  Height (mm): Width (mm):  Width (mm): Depth (mm):  Length (mm): Gross Weight (kg):  Barcode: 5055369007424  Product Details  Country of Origin: China Fitting Instruction: Yes  CE Approval: Yes  Profile Material: Aluminium  Profile Finish: Polished Chrome  Adjustments (mm): 675mm-693mm  Entry Width (mm): N/A  Swing In Dim (mm): N/A  Swing Out Dim (mm): N/A  Swing Out Dim (mm): N/A  Swing Out Dim (mm): N/A  Radius (mm): N/A  Saying Out Dim (mm): N/A  Saying Out Dim (mm): N/A  Radius (mm): Not Applicable  Glass Thickness (mm): 8  Easy Fit: No  Easy Clean: No  Handle Style: Not Applicable  Handle Material: Profile Design: Frameless  Wheel Type: Not Applicable  Enclosure Design: Frameless  Wheel Type: Not Applicable  Support Bar Included: Support Bar Included                                                                                                                                                                                                                                                                                                                                                                                                                                                                                                                                                                                                                                                                                                                                                                                                                                                                                                                                                                                                               |                                      |                               |
| Nett Weight (kg): 29.44  Packaging Dimensions  Height (mm): 65 Width (mm): 730 Length (mm): 2010 Gross Weight (kg): 29.44  Packaging Data  Box Colour: Brown Cardboard Box - Printed Box Qty: 1 Label Size: 100 x 50 Label Colour: Not Applicable Label Qty: 0 Outer Box Dimensions (If Applicable)  Height (mm): Width (mm): Width (mm): Depth (mm): Gross Weight (kg): Barcode: 5055369007424  Product Details  Country of Origin: China Fitting Instruction: Yes CE Approval: Yes Profile Material: Aluminium Profile Finish: Polished Chrome Adjustments (mm): 675mm-693mm Entry Width (mm): N/A Swing In Dim (mm): N/A Swing Out Dim (mm): N/A Swing In Dim (mm): N/A Swing Out Dim (mm): N/A Swing Collass Thickness (mm): 8 Easy Fit: No Easy Clean: No Handle Style: Not Applicable Handle Material: Promeless Wheel Type: Not Applicable Support Bar Included: Support Bar Included                                                                                                                                                                                                                                                                                                                                                                                                                                                                                                                                                                                                                                                                                                                                                                                                                                                                                                                                                                                                                                                                                                           |                                      |                               |
| Packaging Dimensions  Height (mm): 65 Width (mm): 730 Length (mm): 2010 Gross Weight (kg): 29.44  Packaging Data  Box Colour: Brown Cardboard Box - Printed Box Qty: 1 Label Size: 100 x 50 Label Colour: Not Applicable Label Qty: 0 Outer Box Dimensions (If Applicable)  Height (mm): Width (mm): Width (mm): Depth (mm): Gross Weight (kg): Barcode: 5055369007424  Product Details  Country of Origin: China Fitting Instruction: Yes CE Approval: Yes Profile Material: Aluminium Profile Finish: Polished Chrome Adjustments (mm): 675mm-693mm Entry Width (mm): N/A Swing Out Dim (mm): N/A Swing In Dim (mm): Not Applicable Glass Thickness (mm): 8 Easy Fit: No Easy Clean: No Handle Style: Not Applicable Handle Material: Profile Support Bar Included Support Bar Included: Support Bar Included                                                                                                                                                                                                                                                                                                                                                                                                                                                                                                                                                                                                                                                                                                                                                                                                                                                                                                                                                                                                                                                                                                                                        |                                      | _ <del></del>                 |
| Height (mm): 65 Width (mm): 730 Length (mm): 2010 Gross Weight (kg): 29.44  Packaging Data  Box Colour: Brown Cardboard Box - Printed Box Qty: 1 Label Size: 100 x 50 Label Colour: Not Applicable Label Qty: 0 Outer Box Dimensions (If Applicable) Height (mm): Width (mm): Depth (mm): Length (mm): Gross Weight (kg): Barcode: 5055369007424  Product Details County of Origin: China Fitting Instruction: Yes CE Approval: Yes Profile Material: Aluminium Profile Finish: Polished Chrome Adjustments (mm): 675mm-693mm Entry Width (mm): N/A Swing Out Dim (mm): N/A Swing Out Dim (mm): N/A Radius (mm): Not Applicable Glass Thickness (mm): 8 Easy Fit: No Easy Clean: No Handle Style: Not Applicable Enclosure Design: Frameless Wheel Type: Not Applicable Support Bar Included: Support Bar Included                                                                                                                                                                                                                                                                                                                                                                                                                                                                                                                                                                                                                                                                                                                                                                                                                                                                                                                                                                                                                                                                                                                                                                                                                                                                                                             |                                      | 29.44                         |
| Width (mm): 730  Length (mm): 2010 Gross Weight (kg): 29.44  Packaging Data  Box Colour: Brown Cardboard Box - Printed Box Qty: 1  Label Size: 100 x 50  Label Colour: Not Applicable  Label Qty: 0  Outer Box Dimensions (If Applicable)  Height (mm): Width (mm):  Depth (mm): Length (mm):  Gross Weight (kg):  Barcode: 5055369007424  Product Details  Country of Origin: China Fitting Instruction: Yes CE Approval: Yes Profile Material: Aluminium  Profile Finish: Polished Chrome Adjustments (mm): N/A Swing In Dim (mm): N/A Swing Out Dim (mm): N/A Radius (mm): Not Applicable Glass Thickness (mm): 8 Easy Fit: No Easy Clean: No Handle Style: Not Applicable Enclosure Design: Frameless Wheel Type: Not Applicable Support Bar Included Support Bar Included                                                                                                                                                                                                                                                                                                                                                                                                                                                                                                                                                                                                                                                                                                                                                                                                                                                                                                                                                                                                                                                                                                                                                                                                                                                                                                                                                 | Packaging Dimensions                 |                               |
| Length (mm): 2010 Gross Weight (kg): 29.44  Packaging Data  Box Colour: Brown Cardboard Box - Printed Box Qty: 1 Label Size: 100 x 50 Label Colour: Not Applicable Label Qty: 0 Outer Box Dimensions (If Applicable)  Height (mm): Width (mm): Width (mm): Depth (mm): Length (mm): Gross Weight (kg): Barcode: 5055369007424  Product Details Country of Origin: China Fitting Instruction: Yes CE Approval: Yes Profile Material: Aluminium Profile Finish: Polished Chrome Adjustments (mm): 675mm-693mm Entry Width (mm): N/A Swing In Dim (mm): N/A Swing In Dim (mm): N/A Swing Out Dim (mm): N/A Radius (mm): Not Applicable Glass Thickness (mm): 8 Easy Fit: No Easy Clean: No Handle Style: Not Applicable Handle Material: Not Applicable Enclosure Design: Frameless Wheel Type: Not Applicable Enclosure Design: Frameless Wheel Type: Not Applicable Support Bar Included: Support Bar Included                                                                                                                                                                                                                                                                                                                                                                                                                                                                                                                                                                                                                                                                                                                                                                                                                                                                                                                                                                                                                                                                                                                                                                                                                  | Height (mm):                         | 65                            |
| Gross Weight (kg):  Packaging Data  Box Colour: Brown Cardboard Box - Printed  Box Qty: Label Size: Lool x 50 Label Colour: Not Applicable Label Qty: Outer Box Dimensions (If Applicable)  Height (mm): Width (mm): Depth (mm): Length (mm): Gross Weight (kg): Barcode: 5055369007424  Product Details  Country of Origin: China Fitting Instruction: Yes CE Approval: Yes Profile Material: Aluminium Profile Finish: Adjustments (mm): G75mm-693mm Entry Width (mm): N/A Swing In Dim (mm): N/A Swing Out Dim (mm): N/A Radius (mm): Glass Thickness (mm): 8 Easy Fit: No Easy Clean: Handle Style: Not Applicable Enclosure Design: Frameless Wheel Type: Not Applicable Support Bar Included                                                                                                                                                                                                                                                                                                                                                                                                                                                                                                                                                                                                                                                                                                                                                                                                                                                                                                                                                                                                                                                                                                                                                                                                                                                        | Width (mm):                          | 730                           |
| Packaging Data  Box Colour: Brown Cardboard Box - Printed  Box Qty: 1  Label Size: 100 x 50  Label Colour: Not Applicable  Label Qty: 0  Outer Box Dimensions (If Applicable)  Height (mm):  Width (mm):  Depth (mm):  Length (mm):  Gross Weight (kg):  Barcode: 5055369007424  Product Details  Country of Origin: China  Fitting Instruction: Yes  CE Approval: Yes  Profile Material: Aluminium  Profile Finish: Polished Chrome  Adjustments (mm): 675mm-693mm  Entry Width (mm): N/A  Swing Out Dim (mm): N/A  Swing Out Dim (mm): N/A  Radius (mm): Not Applicable  Glass Thickness (mm): 8  Easy Fit: No  Easy Clean: No  Handle Style: Not Applicable  Enclosure Design: Frameless  Wheel Type: Not Applicable  Support Bar Included: Support Bar Included                                                                                                                                                                                                                                                                                                                                                                                                                                                                                                                                                                                                                                                                                                                                                                                                                                                                                                                                                                                                                                                                                                                                                                                                                                                                                                                                                            | Length (mm):                         | 2010                          |
| Box Colour: Brown Cardboard Box - Printed Box Qty: 1 Label Size: 100 x 50 Label Colour: Not Applicable Label Qty: 0  Outer Box Dimensions (If Applicable)  Height (mm): Width (mm): Depth (mm): Length (mm): Gross Weight (kg): Barcode: 5055369007424  Product Details  Country of Origin: China Fitting Instruction: Yes CE Approval: Yes Profile Material: Aluminium Profile Finish: Polished Chrome Adjustments (mm): 675mm-693mm Entry Width (mm): N/A Swing In Dim (mm): N/A Swing Out Dim (mm): N/A Radius (mm): Not Applicable Glass Thickness (mm): 8 Easy Fit: No Easy Clean: No Handle Style: Not Applicable Enclosure Design: Frameless Wheel Type: Not Applicable Support Bar Included: Support Bar Included                                                                                                                                                                                                                                                                                                                                                                                                                                                                                                                                                                                                                                                                                                                                                                                                                                                                                                                                                                                                                                                                                                                                                                                                                                                                                                                                                                                                      | Gross Weight (kg):                   | 29.44                         |
| Box Qty: 1 Label Size: 100 x 50 Label Colour: Not Applicable Label Qty: 0  Outer Box Dimensions (If Applicable)  Height (mm): Width (mm): Depth (mm): Length (mm): Gross Weight (kg): Barcode: 5055369007424  Product Details  Country of Origin: China Fitting Instruction: Yes CE Approval: Yes Profile Material: Aluminium Profile Finish: Polished Chrome Adjustments (mm): 675mm-693mm Entry Width (mm): N/A Swing Out Dim (mm): N/A Swing Out Dim (mm): N/A Radius (mm): Not Applicable Glass Thickness (mm): 8 Easy Fit: No Easy Clean: No Handle Style: Not Applicable Enclosure Design: Frameless Wheel Type: Not Applicable Enclosure Design: Frameless Wheel Type: Not Applicable Support Bar Included: Support Bar Included                                                                                                                                                                                                                                                                                                                                                                                                                                                                                                                                                                                                                                                                                                                                                                                                                                                                                                                                                                                                                                                                                                                                                                                                                                                                                                                                                                                        | Packaging Data                       |                               |
| Label Size: 100 x 50 Label Colour: Not Applicable Label Qty: 0  Outer Box Dimensions (If Applicable)  Height (mm): Width (mm): Depth (mm): Length (mm): Gross Weight (kg): Barcode: 5055369007424  Product Details  Country of Origin: China Fitting Instruction: Yes CE Approval: Yes Profile Material: Aluminium Profile Finish: Polished Chrome Adjustments (mm): 675mm-693mm Entry Width (mm): N/A Swing In Dim (mm): N/A Swing Out Dim (mm): N/A Swing Out Dim (mm): N/A Radius (mm): Not Applicable Glass Thickness (mm): 8 Easy Fit: No Easy Clean: No Handle Style: Not Applicable Enclosure Design: Frameless Wheel Type: Not Applicable Support Bar Included: Support Bar Included                                                                                                                                                                                                                                                                                                                                                                                                                                                                                                                                                                                                                                                                                                                                                                                                                                                                                                                                                                                                                                                                                                                                                                                                                                                                                                                                                                                                                                   | Box Colour:                          | Brown Cardboard Box - Printed |
| Label Colour: Not Applicable Label Qty: 0  Outer Box Dimensions (If Applicable)  Height (mm): Width (mm): Width (mm): Depth (mm): Length (mm): Gross Weight (kg): Barcode: 5055369007424  Product Details Country of Origin: China Fitting Instruction: Yes CE Approval: Yes Profile Material: Aluminium Profile Finish: Polished Chrome Adjustments (mm): 675mm-693mm Entry Width (mm): N/A Swing In Dim (mm): N/A Swing Out Dim (mm): N/A Radius (mm): Not Applicable Glass Thickness (mm): 8 Easy Fit: No Easy Clean: No Handle Style: Not Applicable Handle Material: Not Applicable Enclosure Design: Frameless Wheel Type: Not Applicable Support Bar Included: Support Bar Included                                                                                                                                                                                                                                                                                                                                                                                                                                                                                                                                                                                                                                                                                                                                                                                                                                                                                                                                                                                                                                                                                                                                                                                                                                                                                                                                                                                                                                     | Box Qty:                             | 1                             |
| Label Qty: 0  Outer Box Dimensions (If Applicable)  Height (mm): Width (mm): Depth (mm): Length (mm): Gross Weight (kg): Barcode: 5055369007424  Product Details  Country of Origin: China Fitting Instruction: Yes CE Approval: Yes Profile Material: Aluminium Profile Finish: Polished Chrome Adjustments (mm): 675mm-693mm Entry Width (mm): N/A Swing In Dim (mm): N/A Swing Out Dim (mm): N/A Radius (mm): Not Applicable Glass Thickness (mm): 8 Easy Fit: No Easy Clean: No Handle Style: Not Applicable Handle Material: Not Applicable Enclosure Design: Frameless Wheel Type: Not Applicable Support Bar Included: Support Bar Included                                                                                                                                                                                                                                                                                                                                                                                                                                                                                                                                                                                                                                                                                                                                                                                                                                                                                                                                                                                                                                                                                                                                                                                                                                                                                                                                                                                                                                                                             | Label Size:                          | 100 x 50                      |
| Outer Box Dimensions (If Applicable)  Height (mm): Width (mm): Depth (mm): Length (mm): Gross Weight (kg): Barcode: 5055369007424  Product Details Country of Origin: China Fitting Instruction: Yes CE Approval: Profile Material: Aluminium Profile Finish: Polished Chrome Adjustments (mm): 675mm-693mm Entry Width (mm): N/A Swing In Dim (mm): N/A Swing Out Dim (mm): N/A Radius (mm): Glass Thickness (mm): 8 Easy Fit: No Easy Clean: Handle Style: Not Applicable Handle Material: Not Applicable Enclosure Design: Frameless Wheel Type: Not Applicable Support Bar Included: Support Bar Included                                                                                                                                                                                                                                                                                                                                                                                                                                                                                                                                                                                                                                                                                                                                                                                                                                                                                                                                                                                                                                                                                                                                                                                                                                                                                                                                                                                                                                                                                                                  | Label Colour:                        | Not Applicable                |
| Height (mm): Width (mm): Depth (mm): Length (mm): Gross Weight (kg): Barcode: 5055369007424  Product Details Country of Origin: China Fitting Instruction: Yes CE Approval: Profile Material: Aluminium Profile Finish: Polished Chrome Adjustments (mm): 675mm-693mm Entry Width (mm): N/A Swing In Dim (mm): N/A Swing Out Dim (mm): N/A Radius (mm): Glass Thickness (mm): 8 Easy Fit: No Easy Clean: Handle Style: Handle Material: Not Applicable Enclosure Design: Frameless Wheel Type: Not Applicable Support Bar Included: Support Bar Included                                                                                                                                                                                                                                                                                                                                                                                                                                                                                                                                                                                                                                                                                                                                                                                                                                                                                                                                                                                                                                                                                                                                                                                                                                                                                                                                                                                                                                                                                                                                                                       | Label Qty:                           | 0                             |
| Width (mm): Depth (mm): Length (mm): Gross Weight (kg): Barcode: 5055369007424  Product Details Country of Origin: China Fitting Instruction: Yes CE Approval: Profile Material: Aluminium Profile Finish: Polished Chrome Adjustments (mm): 675mm-693mm Entry Width (mm): N/A Swing In Dim (mm): N/A Swing Out Dim (mm): N/A Radius (mm): Glass Thickness (mm): 8 Easy Fit: No Easy Clean: Handle Style: Handle Material: Not Applicable Enclosure Design: Frameless Wheel Type: Not Applicable Support Bar Included: Support Bar Included                                                                                                                                                                                                                                                                                                                                                                                                                                                                                                                                                                                                                                                                                                                                                                                                                                                                                                                                                                                                                                                                                                                                                                                                                                                                                                                                                                                                                                                                                                                                                                                    | Outer Box Dimensions (If Applicable) |                               |
| Depth (mm): Length (mm): Gross Weight (kg): Barcode: 5055369007424  Product Details Country of Origin: China Fitting Instruction: Yes CE Approval: Yes Profile Material: Aluminium Profile Finish: Polished Chrome Adjustments (mm): 675mm-693mm Entry Width (mm): N/A Swing In Dim (mm): N/A Swing Out Dim (mm): N/A Radius (mm): Glass Thickness (mm): 8 Easy Fit: No Easy Clean: Handle Style: Handle Material: Not Applicable Handle Material: Not Applicable Enclosure Design: Frameless Wheel Type: Not Applicable Support Bar Included: Support Bar Included                                                                                                                                                                                                                                                                                                                                                                                                                                                                                                                                                                                                                                                                                                                                                                                                                                                                                                                                                                                                                                                                                                                                                                                                                                                                                                                                                                                                                                                                                                                                                            | Height (mm):                         |                               |
| Length (mm): Gross Weight (kg): Barcode: 5055369007424  Product Details  Country of Origin: Fitting Instruction: CE Approval: Profile Material: Aluminium Profile Finish: Adjustments (mm): G75mm-693mm Entry Width (mm): N/A Swing In Dim (mm): N/A Swing Out Dim (mm): N/A Radius (mm): Glass Thickness (mm): 8 Easy Fit: No Easy Clean: Handle Style: Handle Material: Not Applicable Handle Material: Not Applicable Enclosure Design: Frameless Wheel Type: Not Applicable Support Bar Included: Support Bar Included                                                                                                                                                                                                                                                                                                                                                                                                                                                                                                                                                                                                                                                                                                                                                                                                                                                                                                                                                                                                                                                                                                                                                                                                                                                                                                                                                                                                                                                                                                                                                                                                     | Width (mm):                          |                               |
| Gross Weight (kg): Barcode: 5055369007424  Product Details  Country of Origin: China Fitting Instruction: Yes CE Approval: Yes Profile Material: Aluminium Profile Finish: Polished Chrome Adjustments (mm): 675mm-693mm Entry Width (mm): N/A Swing In Dim (mm): N/A Swing Out Dim (mm): N/A Radius (mm): Not Applicable Glass Thickness (mm): 8 Easy Fit: No Easy Clean: No Handle Style: Not Applicable Handle Material: Not Applicable Enclosure Design: Frameless Wheel Type: Not Applicable Support Bar Included: Support Bar Included                                                                                                                                                                                                                                                                                                                                                                                                                                                                                                                                                                                                                                                                                                                                                                                                                                                                                                                                                                                                                                                                                                                                                                                                                                                                                                                                                                                                                                                                                                                                                                                   | Depth (mm):                          |                               |
| Barcode: 5055369007424  Product Details  Country of Origin: China Fitting Instruction: Yes CE Approval: Yes Profile Material: Aluminium Profile Finish: Polished Chrome Adjustments (mm): 675mm-693mm Entry Width (mm): N/A Swing In Dim (mm): N/A Swing Out Dim (mm): N/A Swing Out Dim (mm): Not Applicable Glass Thickness (mm): 8 Easy Fit: No Easy Clean: No Handle Style: Not Applicable Handle Material: Not Applicable Enclosure Design: Frameless Wheel Type: Not Applicable Support Bar Included: Support Bar Included                                                                                                                                                                                                                                                                                                                                                                                                                                                                                                                                                                                                                                                                                                                                                                                                                                                                                                                                                                                                                                                                                                                                                                                                                                                                                                                                                                                                                                                                                                                                                                                               | Length (mm):                         |                               |
| Product Details  Country of Origin: China Fitting Instruction: Yes CE Approval: Yes Profile Material: Aluminium Profile Finish: Polished Chrome Adjustments (mm): 675mm-693mm Entry Width (mm): N/A Swing In Dim (mm): N/A Swing Out Dim (mm): N/A Radius (mm): Not Applicable Glass Thickness (mm): 8 Easy Fit: No Easy Clean: No Handle Style: Not Applicable Handle Material: Not Applicable Enclosure Design: Frameless Wheel Type: Not Applicable Support Bar Included: Support Bar Included                                                                                                                                                                                                                                                                                                                                                                                                                                                                                                                                                                                                                                                                                                                                                                                                                                                                                                                                                                                                                                                                                                                                                                                                                                                                                                                                                                                                                                                                                                                                                                                                                              | Gross Weight (kg):                   |                               |
| Country of Origin: China Fitting Instruction: Yes CE Approval: Yes Profile Material: Aluminium Profile Finish: Polished Chrome Adjustments (mm): 675mm-693mm Entry Width (mm): N/A Swing In Dim (mm): N/A Swing Out Dim (mm): N/A Radius (mm): Not Applicable Glass Thickness (mm): 8 Easy Fit: No Easy Clean: Handle Style: Handle Material: Not Applicable Enclosure Design: Frameless Wheel Type: Not Applicable Support Bar Included: Support Bar Included                                                                                                                                                                                                                                                                                                                                                                                                                                                                                                                                                                                                                                                                                                                                                                                                                                                                                                                                                                                                                                                                                                                                                                                                                                                                                                                                                                                                                                                                                                                                                                                                                                                                 | Barcode:                             | 5055369007424                 |
| Fitting Instruction:  CE Approval:  Profile Material:  Profile Finish:  Aluminium  Profile Finish:  Aluminium  Profile Finish:  Aluminium  Profile Finish:  Aluminium  Profile Finish:  Polished Chrome  Adjustments (mm):  675mm-693mm  Entry Width (mm):  N/A  Swing In Dim (mm):  N/A  Swing Out Dim (mm):  N/A  Radius (mm):  Not Applicable  Glass Thickness (mm):  8  Easy Fit:  No  Easy Clean:  No  Handle Style:  Not Applicable  Handle Material:  Not Applicable  Handle Material:  Not Applicable  Enclosure Design:  Frameless  Wheel Type:  Not Applicable  Support Bar Included:  Support Bar Included                                                                                                                                                                                                                                                                                                                                                                                                                                                                                                                                                                                                                                                                                                                                                                                                                                                                                                                                                                                                                                                                                                                                                                                                                                                                                                                                                                                                                                                                                                          | <b>Product Details</b>               |                               |
| CE Approval:  Profile Material:  Aluminium  Profile Finish:  Polished Chrome  Adjustments (mm):  675mm-693mm  Entry Width (mm):  N/A  Swing In Dim (mm):  N/A  Swing Out Dim (mm):  N/A  Radius (mm):  Not Applicable  Glass Thickness (mm):  8  Easy Fit:  No  Easy Clean:  No  Handle Style:  Handle Material:  Not Applicable  Handle Material:  Not Applicable  Enclosure Design:  Frameless  Wheel Type:  Not Applicable  Support Bar Included:  Support Bar Included                                                                                                                                                                                                                                                                                                                                                                                                                                                                                                                                                                                                                                                                                                                                                                                                                                                                                                                                                                                                                                                                                                                                                                                                                                                                                                                                                                                                                                                                                                                                                                                                                                                     | Country of Origin:                   | China                         |
| Profile Material: Aluminium  Profile Finish: Polished Chrome Adjustments (mm): 675mm-693mm  Entry Width (mm): N/A  Swing In Dim (mm): N/A  Swing Out Dim (mm): N/A  Radius (mm): Not Applicable Glass Thickness (mm): 8  Easy Fit: No  Easy Fit: No  Handle Style: Not Applicable Handle Material: Not Applicable Handle Material: Not Applicable Enclosure Design: Frameless Wheel Type: Not Applicable Support Bar Included: Support Bar Included                                                                                                                                                                                                                                                                                                                                                                                                                                                                                                                                                                                                                                                                                                                                                                                                                                                                                                                                                                                                                                                                                                                                                                                                                                                                                                                                                                                                                                                                                                                                                                                                                                                                            | Fitting Instruction:                 | Yes                           |
| Profile Finish: Adjustments (mm): 675mm-693mm  Entry Width (mm): N/A Swing In Dim (mm): N/A Swing Out Dim (mm): N/A Radius (mm): Glass Thickness (mm): 8 Easy Fit: No Easy Clean: No Handle Style: Handle Material: Not Applicable Enclosure Design: Frameless Wheel Type: Not Applicable Support Bar Included: Support Bar Included                                                                                                                                                                                                                                                                                                                                                                                                                                                                                                                                                                                                                                                                                                                                                                                                                                                                                                                                                                                                                                                                                                                                                                                                                                                                                                                                                                                                                                                                                                                                                                                                                                                                                                                                                                                           | CE Approval:                         | Yes                           |
| Adjustments (mm): 675mm-693mm  Entry Width (mm): N/A  Swing In Dim (mm): N/A  Swing Out Dim (mm): N/A  Radius (mm): Not Applicable  Glass Thickness (mm): 8  Easy Fit: No  Easy Clean: No  Handle Style: Not Applicable  Handle Material: Not Applicable  Enclosure Design: Frameless  Wheel Type: Not Applicable  Support Bar Included: Support Bar Included                                                                                                                                                                                                                                                                                                                                                                                                                                                                                                                                                                                                                                                                                                                                                                                                                                                                                                                                                                                                                                                                                                                                                                                                                                                                                                                                                                                                                                                                                                                                                                                                                                                                                                                                                                  | Profile Material:                    | Aluminium                     |
| Entry Width (mm): N/A Swing In Dim (mm): N/A Swing Out Dim (mm): N/A Radius (mm): Not Applicable Glass Thickness (mm): 8 Easy Fit: No Easy Clean: No Handle Style: Not Applicable Handle Material: Not Applicable Enclosure Design: Frameless Wheel Type: Not Applicable Support Bar Included: Support Bar Included                                                                                                                                                                                                                                                                                                                                                                                                                                                                                                                                                                                                                                                                                                                                                                                                                                                                                                                                                                                                                                                                                                                                                                                                                                                                                                                                                                                                                                                                                                                                                                                                                                                                                                                                                                                                            | Profile Finish:                      | Polished Chrome               |
| Swing In Dim (mm):  N/A Swing Out Dim (mm):  N/A Radius (mm):  Glass Thickness (mm):  8 Easy Fit:  No Easy Clean:  Handle Style:  Not Applicable Handle Material:  Not Applicable Enclosure Design:  Frameless Wheel Type:  Not Applicable Support Bar Included:  Support Bar Included                                                                                                                                                                                                                                                                                                                                                                                                                                                                                                                                                                                                                                                                                                                                                                                                                                                                                                                                                                                                                                                                                                                                                                                                                                                                                                                                                                                                                                                                                                                                                                                                                                                                                                                                                                                                                                         | Adjustments (mm):                    | 675mm-693mm                   |
| Swing Out Dim (mm):  N/A Radius (mm): Not Applicable Glass Thickness (mm): 8 Easy Fit: No Easy Clean: No Handle Style: Not Applicable Handle Material: Not Applicable Enclosure Design: Frameless Wheel Type: Not Applicable Support Bar Included: Support Bar Included                                                                                                                                                                                                                                                                                                                                                                                                                                                                                                                                                                                                                                                                                                                                                                                                                                                                                                                                                                                                                                                                                                                                                                                                                                                                                                                                                                                                                                                                                                                                                                                                                                                                                                                                                                                                                                                        | Entry Width (mm):                    | N/A                           |
| Radius (mm): Not Applicable Glass Thickness (mm): 8 Easy Fit: No Easy Clean: No Handle Style: Not Applicable Handle Material: Not Applicable Enclosure Design: Frameless Wheel Type: Not Applicable Support Bar Included: Support Bar Included                                                                                                                                                                                                                                                                                                                                                                                                                                                                                                                                                                                                                                                                                                                                                                                                                                                                                                                                                                                                                                                                                                                                                                                                                                                                                                                                                                                                                                                                                                                                                                                                                                                                                                                                                                                                                                                                                 | Swing In Dim (mm):                   | N/A                           |
| Glass Thickness (mm): 8 Easy Fit: No Easy Clean: No Handle Style: Not Applicable Handle Material: Not Applicable Enclosure Design: Frameless Wheel Type: Not Applicable Support Bar Included: Support Bar Included                                                                                                                                                                                                                                                                                                                                                                                                                                                                                                                                                                                                                                                                                                                                                                                                                                                                                                                                                                                                                                                                                                                                                                                                                                                                                                                                                                                                                                                                                                                                                                                                                                                                                                                                                                                                                                                                                                             | Swing Out Dim (mm):                  | N/A                           |
| Easy Fit: No Easy Clean: No Handle Style: Not Applicable Handle Material: Not Applicable Enclosure Design: Frameless Wheel Type: Not Applicable Support Bar Included: Support Bar Included                                                                                                                                                                                                                                                                                                                                                                                                                                                                                                                                                                                                                                                                                                                                                                                                                                                                                                                                                                                                                                                                                                                                                                                                                                                                                                                                                                                                                                                                                                                                                                                                                                                                                                                                                                                                                                                                                                                                     | Radius (mm):                         | Not Applicable                |
| Easy Clean: No Handle Style: Not Applicable Handle Material: Not Applicable Enclosure Design: Frameless Wheel Type: Not Applicable Support Bar Included: Support Bar Included                                                                                                                                                                                                                                                                                                                                                                                                                                                                                                                                                                                                                                                                                                                                                                                                                                                                                                                                                                                                                                                                                                                                                                                                                                                                                                                                                                                                                                                                                                                                                                                                                                                                                                                                                                                                                                                                                                                                                  | Glass Thickness (mm):                | 8                             |
| Handle Style: Not Applicable Handle Material: Not Applicable Enclosure Design: Frameless Wheel Type: Not Applicable Support Bar Included: Support Bar Included                                                                                                                                                                                                                                                                                                                                                                                                                                                                                                                                                                                                                                                                                                                                                                                                                                                                                                                                                                                                                                                                                                                                                                                                                                                                                                                                                                                                                                                                                                                                                                                                                                                                                                                                                                                                                                                                                                                                                                 | Easy Fit:                            | No                            |
| Handle Material: Not Applicable Enclosure Design: Frameless Wheel Type: Not Applicable Support Bar Included: Support Bar Included                                                                                                                                                                                                                                                                                                                                                                                                                                                                                                                                                                                                                                                                                                                                                                                                                                                                                                                                                                                                                                                                                                                                                                                                                                                                                                                                                                                                                                                                                                                                                                                                                                                                                                                                                                                                                                                                                                                                                                                              | Easy Clean:                          | No                            |
| Enclosure Design: Frameless Wheel Type: Not Applicable Support Bar Included: Support Bar Included                                                                                                                                                                                                                                                                                                                                                                                                                                                                                                                                                                                                                                                                                                                                                                                                                                                                                                                                                                                                                                                                                                                                                                                                                                                                                                                                                                                                                                                                                                                                                                                                                                                                                                                                                                                                                                                                                                                                                                                                                              |                                      | Not Applicable                |
| Wheel Type: Not Applicable Support Bar Included: Support Bar Included                                                                                                                                                                                                                                                                                                                                                                                                                                                                                                                                                                                                                                                                                                                                                                                                                                                                                                                                                                                                                                                                                                                                                                                                                                                                                                                                                                                                                                                                                                                                                                                                                                                                                                                                                                                                                                                                                                                                                                                                                                                          | Handle Material:                     | Not Applicable                |
| Support Bar Included: Support Bar Included                                                                                                                                                                                                                                                                                                                                                                                                                                                                                                                                                                                                                                                                                                                                                                                                                                                                                                                                                                                                                                                                                                                                                                                                                                                                                                                                                                                                                                                                                                                                                                                                                                                                                                                                                                                                                                                                                                                                                                                                                                                                                     | Enclosure Design:                    | Frameless                     |
|                                                                                                                                                                                                                                                                                                                                                                                                                                                                                                                                                                                                                                                                                                                                                                                                                                                                                                                                                                                                                                                                                                                                                                                                                                                                                                                                                                                                                                                                                                                                                                                                                                                                                                                                                                                                                                                                                                                                                                                                                                                                                                                                | Wheel Type:                          | Not Applicable                |
|                                                                                                                                                                                                                                                                                                                                                                                                                                                                                                                                                                                                                                                                                                                                                                                                                                                                                                                                                                                                                                                                                                                                                                                                                                                                                                                                                                                                                                                                                                                                                                                                                                                                                                                                                                                                                                                                                                                                                                                                                                                                                                                                | Support Bar Included:                | Support Bar Included          |
| Extras: None                                                                                                                                                                                                                                                                                                                                                                                                                                                                                                                                                                                                                                                                                                                                                                                                                                                                                                                                                                                                                                                                                                                                                                                                                                                                                                                                                                                                                                                                                                                                                                                                                                                                                                                                                                                                                                                                                                                                                                                                                                                                                                                   | Extras:                              | None                          |