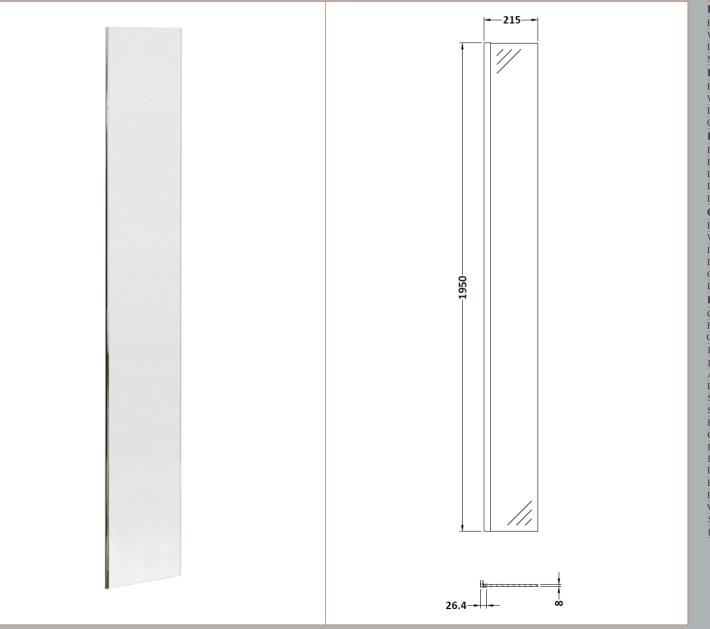

## TECHNICAL DATA SHEET

ROXOR

Sales Code: WRSB250

**Description:** Wetroom Screen Return 215mm X1950mm

| Product Dimensions      |                               |
|-------------------------|-------------------------------|
| Height (mm):            | 1950                          |
| Width (mm):             | 28                            |
| Depth (mm):             | 215                           |
| Nett Weight (kg):       | 9.36                          |
| Packaging Dimensions    |                               |
| Height (mm):            | 55                            |
| Width (mm):             | 285                           |
| Length (mm):            | 2010                          |
| Gross Weight (kg):      | 9.36                          |
| Packaging Data          |                               |
| Box Colour:             | Brown Cardboard Box - Printed |
| Box Qty:                | 1                             |
| Label Size:             | 100 x 50                      |
| Label Colour:           | Not Applicable                |
| Label Qty:              | 0                             |
| Outer Box Dimensions (I | f Applicable)                 |
| Height (mm):            |                               |
| Width (mm):             |                               |
| Depth (mm):             |                               |
| Length (mm):            |                               |
| Gross Weight (kg):      |                               |
| Barcode:                | 5055369007417                 |
| Product Details         |                               |
| Country of Origin:      | China                         |
| Fitting Instruction:    | Yes                           |
| CE Approval:            | Yes                           |
| Profile Material:       | Aluminium                     |
| Profile Finish:         | Polished Chrome               |
| Adjustments (mm):       | N/A                           |
| Entry Width (mm):       | N/A                           |
| Swing In Dim (mm):      | N/A                           |
| Swing Out Dim (mm):     | N/A                           |
| Radius (mm):            | Not Applicable                |
| Glass Thickness (mm):   | 8                             |
| Easy Fit:               | No                            |
| Easy Clean:             | No                            |
| Handle Style:           | Not Applicable                |
| Handle Material:        | Not Applicable                |
| Enclosure Design:       | Frameless                     |
| Wheel Type:             | Not Applicable                |
| Support Bar Included:   | Support Bar Not Included      |
| Extras:                 | None                          |
|                         |                               |