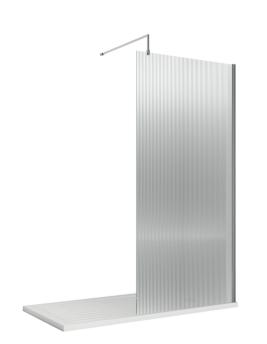

## ENCLOSURES

Sales Code: WRFL18590

Description: 900X1850 Fluted Wetroom Screen Inc' Bar

ά

| Product Dimensions       |                               |
|--------------------------|-------------------------------|
| Height (mm):             | 1850                          |
| Width (mm):              | 900                           |
| Depth (mm):              | 14                            |
| Nett Weight (kg):        | 37.5                          |
| Packaging Dimensions     |                               |
| Height (mm):             | 60                            |
| Width (mm):              | 950                           |
| Length (mm):             | 1920                          |
| Gross Weight (kg):       | 38.2                          |
| Packaging Data           |                               |
| Box Colour:              | Brown Cardboard Box - Printed |
| Box Oty:                 | 1                             |
| Label Size:              | 100 x 50                      |
| Label Colour:            | Not Applicable                |
| Label Qty:               | 0                             |
|                          |                               |
| Outer Box Dimensions (If | ГАррисавіе)                   |
| Height (mm):             |                               |
| Width (mm):              |                               |
| Depth (mm):              |                               |
| Length (mm):             |                               |
| Gross Weight (kg):       |                               |
| Barcode:                 | 5056462661216                 |
| Product Details          |                               |
| Country of Origin:       | China                         |
| Fitting Instruction:     | No                            |
| CE Approval:             | Yes                           |
| Profile Material:        | Aluminium                     |
| Profile Finish:          | Polished Chrome               |
| Adjustments (mm):        | 875mm - 893mm                 |
| Entry Width (mm):        | N/A                           |
| Swing In Dim (mm):       | N/A                           |
| Swing Out Dim (mm):      | N/A                           |
| Radius (mm):             | Not Applicable                |
| Glass Thickness (mm):    | 8                             |
| Easy Fit:                | No                            |
| Easy Clean:              | No                            |
| Handle Style:            | Not Applicable                |
| Handle Material:         | Not Applicable                |
| Enclosure Design:        | Fluted                        |
| Wheel Type:              | Not Applicable                |
| Support Bar Included:    | Support Bar Included          |
| Extras:                  | None                          |