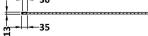

## ENCLOSURES

Sales Code: WRFL18590

Description: 900X1850 Fluted Wetroom Screen Inc' Bar

ά

| Product Dimensions       |                               |
|--------------------------|-------------------------------|
| Height (mm):             | 1850                          |
| Width (mm):              | 900                           |
| Depth (mm):              | 14                            |
| Nett Weight (kg):        | 37.5                          |
| Packaging Dimensions     |                               |
| Height (mm):             | 60                            |
| Width (mm):              | 950                           |
| Length (mm):             | 1920                          |
| Gross Weight (kg):       | 38.2                          |
| Packaging Data           |                               |
| Box Colour:              | Brown Cardboard Box - Printed |
| Box Oty:                 | 1                             |
| Label Size:              | 100 x 50                      |
| Label Colour:            | Not Applicable                |
| Label Qty:               | 0                             |
|                          |                               |
| Outer Box Dimensions (If | ГАррисавіе)                   |
| Height (mm):             |                               |
| Width (mm):              |                               |
| Depth (mm):              |                               |
| Length (mm):             |                               |
| Gross Weight (kg):       |                               |
| Barcode:                 | 5056462661216                 |
| Product Details          |                               |
| Country of Origin:       | China                         |
| Fitting Instruction:     | No                            |
| CE Approval:             | Yes                           |
| Profile Material:        | Aluminium                     |
| Profile Finish:          | Polished Chrome               |
| Adjustments (mm):        | 875mm - 893mm                 |
| Entry Width (mm):        | N/A                           |
| Swing In Dim (mm):       | N/A                           |
| Swing Out Dim (mm):      | N/A                           |
| Radius (mm):             | Not Applicable                |
| Glass Thickness (mm):    | 8                             |
| Easy Fit:                | No                            |
| Easy Clean:              | No                            |
| Handle Style:            | Not Applicable                |
| Handle Material:         | Not Applicable                |
| Enclosure Design:        | Fluted                        |
| Wheel Type:              | Not Applicable                |
| Support Bar Included:    | Support Bar Included          |
| Extras:                  | None                          |