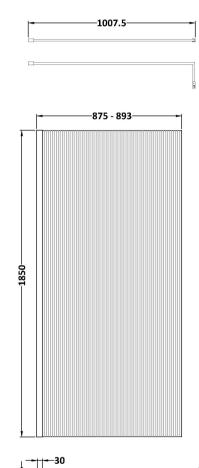

## ENCLOSURES

Sales Code: WRFL18590

Description: 900X1850 Fluted Wetroom Screen Inc' Bar

ά

| Product Dimensions       |                               |
|--------------------------|-------------------------------|
| Height (mm):             | 1850                          |
| Width (mm):              | 900                           |
| Depth (mm):              | 14                            |
| Nett Weight (kg):        | 37.5                          |
| Packaging Dimensions     |                               |
| Height (mm):             | 60                            |
| Width (mm):              | 950                           |
| Length (mm):             | 1920                          |
| Gross Weight (kg):       | 38.2                          |
| Packaging Data           |                               |
| Box Colour:              | Brown Cardboard Box - Printed |
| Box Oty:                 | 1                             |
| Label Size:              | 100 x 50                      |
| Label Colour:            | Not Applicable                |
| Label Qty:               | 0                             |
|                          |                               |
| Outer Box Dimensions (If | ГАррисавіе)                   |
| Height (mm):             |                               |
| Width (mm):              |                               |
| Depth (mm):              |                               |
| Length (mm):             |                               |
| Gross Weight (kg):       |                               |
| Barcode:                 | 5056462661216                 |
| Product Details          |                               |
| Country of Origin:       | China                         |
| Fitting Instruction:     | No                            |
| CE Approval:             | Yes                           |
| Profile Material:        | Aluminium                     |
| Profile Finish:          | Polished Chrome               |
| Adjustments (mm):        | 875mm - 893mm                 |
| Entry Width (mm):        | N/A                           |
| Swing In Dim (mm):       | N/A                           |
| Swing Out Dim (mm):      | N/A                           |
| Radius (mm):             | Not Applicable                |
| Glass Thickness (mm):    | 8                             |
| Easy Fit:                | No                            |
| Easy Clean:              | No                            |
| Handle Style:            | Not Applicable                |
| Handle Material:         | Not Applicable                |
| Enclosure Design:        | Fluted                        |
| Wheel Type:              | Not Applicable                |
| Support Bar Included:    | Support Bar Included          |
| Extras:                  | None                          |