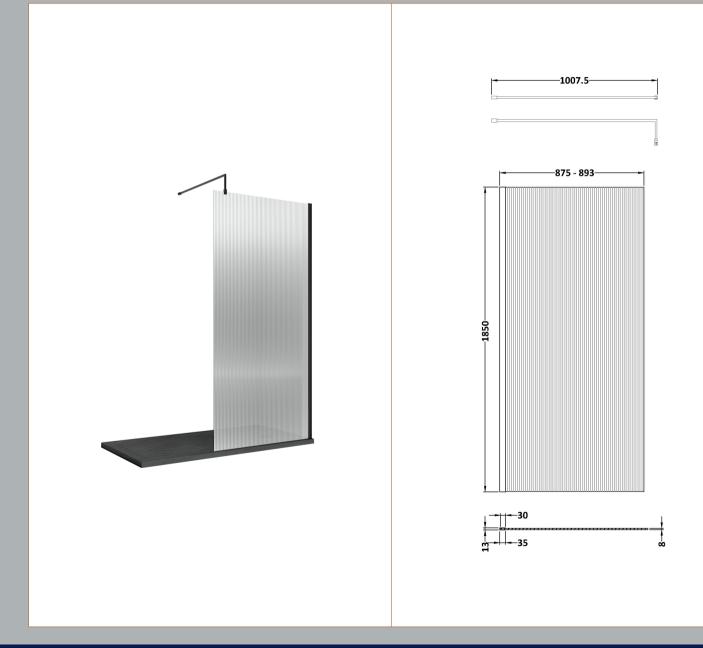

## ROXOR

Sales Code: WRFL18590BP Description: 900X1850 Fluted Wetroom Screen Inc' Bar

## **Packaging Details**

Barcode: 5056462679617

**Description:** 900X1850 Fluted Wetroom Screen Inc' Bar Sales Code: WRFL18590

| <b>Product Dimensions</b>   |                               |
|-----------------------------|-------------------------------|
| Height (mm):                | 1850                          |
| Width (mm):                 | 900                           |
| Depth (mm):                 | 14                            |
| Nett Weight (kg):           | 37.5                          |
| Packaging Dimensions        |                               |
| Height (mm):                | 60                            |
| Width (mm):                 | 950                           |
| Length (mm):                | 1920                          |
| Gross Weight (kg):          | 38.2                          |
| Packaging Data              |                               |
| Box Colour:                 | Brown Cardboard Box - Printed |
| Box Qty:                    | 1                             |
| Label Size:                 | 100 x 50                      |
| Label Colour:               | Not Applicable                |
| Label Qty:                  | 0                             |
| Outer Box Dimensions (If Ap | pplicable)                    |
| Height (mm):                |                               |
| Width (mm):                 |                               |
| Depth (mm):                 |                               |
| Length (mm):                |                               |
| Gross Weight (kg):          |                               |
| Barcode:                    | 5056462661216                 |
| <b>Product Details</b>      |                               |
| Country of Origin:          | China                         |
| Fitting Instruction:        | No                            |
| CE Approval:                | Yes                           |
| Profile Material:           | Aluminium                     |
| Profile Finish:             | Polished Chrome               |
| Adjustments (mm):           | 875mm - 893mm                 |
| Entry Width (mm):           | N/A                           |
| Swing In Dim (mm):          | N/A                           |
| Swing Out Dim (mm):         | N/A                           |
| Radius (mm):                | Not Applicable                |
| Glass Thickness (mm):       | 8                             |
| Easy Fit:                   | No                            |
| Easy Clean:                 | No                            |
| Handle Style:               | Not Applicable                |
| Handle Material:            | Not Applicable                |
| Enclosure Design:           | Fluted                        |
| Wheel Type:                 | Not Applicable                |
| Support Bar Included:       | Support Bar Included          |
| Extras:                     | None                          |
|                             |                               |

Sales Code: FIX024 Description: Wetroom Screen Support Arm

| <b>Product Dimensions</b> |                     |
|---------------------------|---------------------|
| Height (mm):              | 15                  |
| Width (mm):               | 150                 |
| Depth (mm):               | 1000                |
| Nett Weight (kg):         | 0.67                |
| Packaging Dimensions      |                     |
| Height (mm):              | 35                  |
| Width (mm):               | 160                 |
| Length (mm):              | 1020                |
| Gross Weight (kg):        | 0.7                 |
| Packaging Data            |                     |
| Box Colour:               | Brown Cardboard Box |
| Box Qty:                  | 1                   |
| Label Size:               | 100 x 50            |
| Label Colour:             | White Label         |
| Label Qty:                | 1                   |
| Outer Box Dimensions (If  | f Applicable)       |
| Height (mm):              |                     |
| Width (mm):               |                     |
| Depth (mm):               |                     |
| Length (mm):              |                     |
| Gross Weight (kg):        |                     |
| Barcode:                  | 5056211847342       |
| Product Details           |                     |
| Country of Origin:        | China               |
| Fitting Instruction:      | No                  |
| CE Approval:              | N/A                 |
| Profile Material:         | Stainless Steel     |
| Profile Finish:           | Matt Black          |
| Adjustments (mm):         | N/A                 |
| Entry Width (mm):         | N/A                 |
| Swing In Dim (mm):        | N/A                 |
| Swing Out Dim (mm):       | N/A                 |
| Radius (mm):              | Not Applicable      |
| Glass Thickness (mm):     |                     |
| Easy Fit:                 | Not Applicable      |
| Easy Clean:               | Not Applicable      |
| Handle Style:             | Not Applicable      |
| Handle Material:          | Not Applicable      |
| Enclosure Design:         | Not Applicable      |
| Wheel Type:               | Not Applicable      |
| Support Bar Included:     |                     |