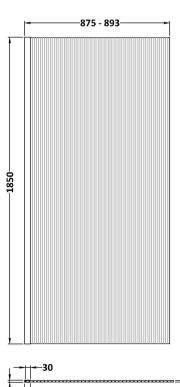

## **Packaging Details**

Barcode: 5056462679617

**Description:** 900X1850 Fluted Wetroom Screen Inc' Bar Sales Code: WRFL18590

| <b>Product Dimensions</b>   |                               |
|-----------------------------|-------------------------------|
| Height (mm):                | 1850                          |
| Width (mm):                 | 900                           |
| Depth (mm):                 | 14                            |
| Nett Weight (kg):           | 37.5                          |
| Packaging Dimensions        |                               |
| Height (mm):                | 60                            |
| Width (mm):                 | 950                           |
| Length (mm):                | 1920                          |
| Gross Weight (kg):          | 38.2                          |
| Packaging Data              |                               |
| Box Colour:                 | Brown Cardboard Box - Printed |
| Box Qty:                    | 1                             |
| Label Size:                 | 100 x 50                      |
| Label Colour:               | Not Applicable                |
| Label Qty:                  | 0                             |
| Outer Box Dimensions (If Ap | pplicable)                    |
| Height (mm):                |                               |
| Width (mm):                 |                               |
| Depth (mm):                 |                               |
| Length (mm):                |                               |
| Gross Weight (kg):          |                               |
| Barcode:                    | 5056462661216                 |
| <b>Product Details</b>      |                               |
| Country of Origin:          | China                         |
| Fitting Instruction:        | No                            |
| CE Approval:                | Yes                           |
| Profile Material:           | Aluminium                     |
| Profile Finish:             | Polished Chrome               |
| Adjustments (mm):           | 875mm - 893mm                 |
| Entry Width (mm):           | N/A                           |
| Swing In Dim (mm):          | N/A                           |
| Swing Out Dim (mm):         | N/A                           |
| Radius (mm):                | Not Applicable                |
| Glass Thickness (mm):       | 8                             |
| Easy Fit:                   | No                            |
| Easy Clean:                 | No                            |
| Handle Style:               | Not Applicable                |
| Handle Material:            | Not Applicable                |
| Enclosure Design:           | Fluted                        |
| Wheel Type:                 | Not Applicable                |
| Support Bar Included:       | Support Bar Included          |
| Extras:                     | None                          |
|                             |                               |