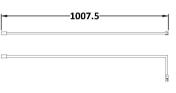

Sales Code: FIX024 Description: Wetroom Screen Support Arm

| <b>Product Dimensions</b> |                     |
|---------------------------|---------------------|
| Height (mm):              | 15                  |
| Width (mm):               | 150                 |
| Depth (mm):               | 1000                |
| Nett Weight (kg):         | 0.67                |
| Packaging Dimensions      |                     |
| Height (mm):              | 35                  |
| Width (mm):               | 160                 |
| Length (mm):              | 1020                |
| Gross Weight (kg):        | 0.7                 |
| Packaging Data            |                     |
| Box Colour:               | Brown Cardboard Box |
| Box Qty:                  | 1                   |
| Label Size:               | 100 x 50            |
| Label Colour:             | White Label         |
| Label Qty:                | 1                   |
| Outer Box Dimensions (If  | f Applicable)       |
| Height (mm):              |                     |
| Width (mm):               |                     |
| Depth (mm):               |                     |
| Length (mm):              |                     |
| Gross Weight (kg):        |                     |
| Barcode:                  | 5056211847342       |
| Product Details           |                     |
| Country of Origin:        | China               |
| Fitting Instruction:      | No                  |
| CE Approval:              | N/A                 |
| Profile Material:         | Stainless Steel     |
| Profile Finish:           | Matt Black          |
| Adjustments (mm):         | N/A                 |
| Entry Width (mm):         | N/A                 |
| Swing In Dim (mm):        | N/A                 |
| Swing Out Dim (mm):       | N/A                 |
| Radius (mm):              | Not Applicable      |
| Glass Thickness (mm):     |                     |
| Easy Fit:                 | Not Applicable      |
| Easy Clean:               | Not Applicable      |
| Handle Style:             | Not Applicable      |
| Handle Material:          | Not Applicable      |
| Enclosure Design:         | Not Applicable      |
| Wheel Type:               | Not Applicable      |
| Support Bar Included:     |                     |