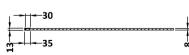

Extras:

| <b>Product Dimensions</b>            |                               |
|--------------------------------------|-------------------------------|
| Height (mm):                         | 1850                          |
| Width (mm):                          |                               |
| Depth (mm):                          |                               |
| Nett Weight (kg):                    | 0.6                           |
| Packaging Dimensions                 |                               |
| Height (mm):                         | 60                            |
| Width (mm):                          | 185                           |
| Length (mm):                         | 1860                          |
| Gross Weight (kg):                   | 0.6                           |
| Packaging Data                       |                               |
| Box Colour:                          | Brown Cardboard Box - Printed |
| Box Qty:                             | 1                             |
| Label Size:                          | 100 x 50                      |
| Label Colour:                        | White Label                   |
| Label Qty:                           | 1                             |
| <b>Outer Box Dimensions (If Appl</b> | licable)                      |
| Height (mm):                         |                               |
| Width (mm):                          |                               |
| Depth (mm):                          |                               |
| Length (mm):                         |                               |
| Gross Weight (kg):                   |                               |
| Barcode:                             | 5056211897224                 |
| <b>Product Details</b>               |                               |
| Country of Origin:                   | China                         |
| Fitting Instruction:                 | No                            |
| CE Approval:                         | N/A                           |
| Profile Material:                    | Aluminium                     |
| Profile Finish:                      | Matt Black                    |
| Adjustments (mm):                    | 18mm                          |
| Entry Width (mm):                    | N/A                           |
| Swing In Dim (mm):                   | N/A                           |
| Swing Out Dim (mm):                  | N/A                           |
| Radius (mm):                         | Not Applicable                |
| Glass Thickness (mm):                |                               |
| Easy Fit:                            | Not Applicable                |
| Easy Clean:                          | Not Applicable                |
| Handle Style:                        | Not Applicable                |
| Handle Material:                     | Not Applicable                |
| Enclosure Design:                    | Not Applicable                |
| Wheel Type:                          | Not Applicable                |
| Support Bar Included:                | Support Bar Not Included      |
| Extras:                              | None                          |