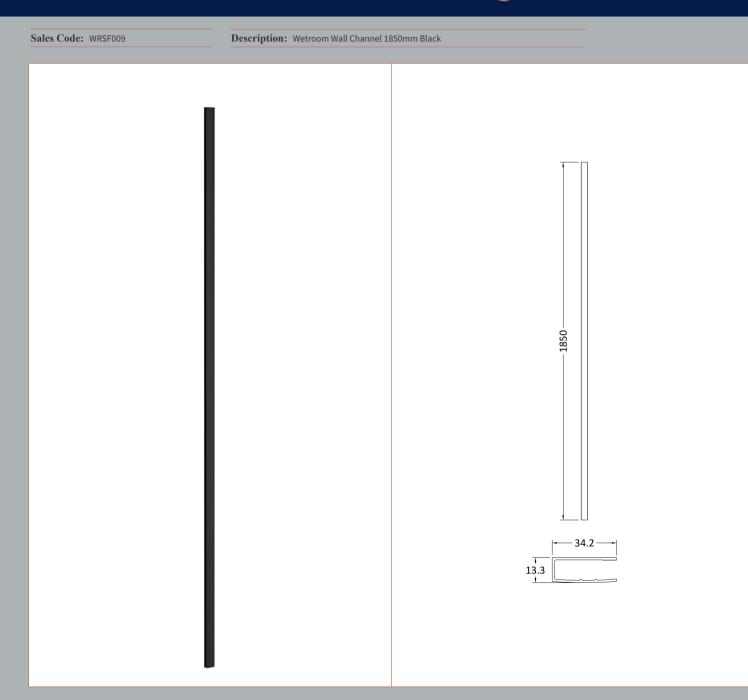

Extras:

| <b>Product Dimensions</b>            |                               |
|--------------------------------------|-------------------------------|
| Height (mm):                         | 1850                          |
| Width (mm):                          |                               |
| Depth (mm):                          |                               |
| Nett Weight (kg):                    | 0.6                           |
| Packaging Dimensions                 |                               |
| Height (mm):                         | 60                            |
| Width (mm):                          | 185                           |
| Length (mm):                         | 1860                          |
| Gross Weight (kg):                   | 0.6                           |
| Packaging Data                       |                               |
| Box Colour:                          | Brown Cardboard Box - Printed |
| Box Qty:                             | 1                             |
| Label Size:                          | 100 x 50                      |
| Label Colour:                        | White Label                   |
| Label Qty:                           | 1                             |
| <b>Outer Box Dimensions (If Appl</b> | licable)                      |
| Height (mm):                         |                               |
| Width (mm):                          |                               |
| Depth (mm):                          |                               |
| Length (mm):                         |                               |
| Gross Weight (kg):                   |                               |
| Barcode:                             | 5056211897224                 |
| <b>Product Details</b>               |                               |
| Country of Origin:                   | China                         |
| Fitting Instruction:                 | No                            |
| CE Approval:                         | N/A                           |
| Profile Material:                    | Aluminium                     |
| Profile Finish:                      | Matt Black                    |
| Adjustments (mm):                    | 18mm                          |
| Entry Width (mm):                    | N/A                           |
| Swing In Dim (mm):                   | N/A                           |
| Swing Out Dim (mm):                  | N/A                           |
| Radius (mm):                         | Not Applicable                |
| Glass Thickness (mm):                |                               |
| Easy Fit:                            | Not Applicable                |
| Easy Clean:                          | Not Applicable                |
| Handle Style:                        | Not Applicable                |
| Handle Material:                     | Not Applicable                |
| Enclosure Design:                    | Not Applicable                |
| Wheel Type:                          | Not Applicable                |
| Support Bar Included:                | Support Bar Not Included      |
| Extras:                              | None                          |