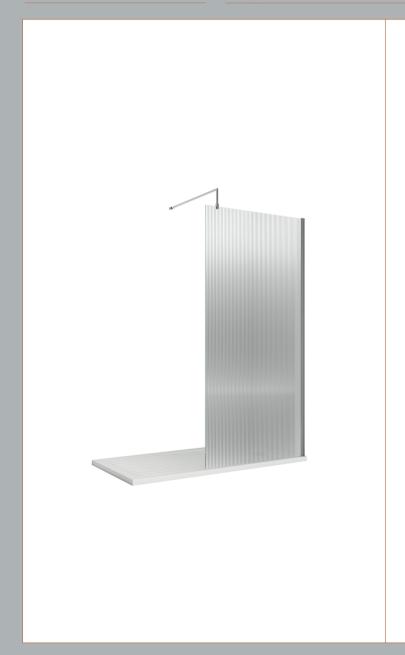

## ROXOR

Sales Code: WRFL18590BP Description: 900X1850 Fluted Wetroom Screen Inc' Bar

## **Packaging Details**

Barcode: 5056462679617

**Description:** 900X1850 Fluted Wetroom Screen Inc' Bar Sales Code: WRFL18590

| <b>Product Dimensions</b>   |                               |
|-----------------------------|-------------------------------|
| Height (mm):                | 1850                          |
| Width (mm):                 | 900                           |
| Depth (mm):                 | 14                            |
| Nett Weight (kg):           | 37.5                          |
| Packaging Dimensions        |                               |
| Height (mm):                | 60                            |
| Width (mm):                 | 950                           |
| Length (mm):                | 1920                          |
| Gross Weight (kg):          | 38.2                          |
| Packaging Data              |                               |
| Box Colour:                 | Brown Cardboard Box - Printed |
| Box Qty:                    | 1                             |
| Label Size:                 | 100 x 50                      |
| Label Colour:               | Not Applicable                |
| Label Qty:                  | 0                             |
| Outer Box Dimensions (If Ap | pplicable)                    |
| Height (mm):                |                               |
| Width (mm):                 |                               |
| Depth (mm):                 |                               |
| Length (mm):                |                               |
| Gross Weight (kg):          |                               |
| Barcode:                    | 5056462661216                 |
| <b>Product Details</b>      |                               |
| Country of Origin:          | China                         |
| Fitting Instruction:        | No                            |
| CE Approval:                | Yes                           |
| Profile Material:           | Aluminium                     |
| Profile Finish:             | Polished Chrome               |
| Adjustments (mm):           | 875mm - 893mm                 |
| Entry Width (mm):           | N/A                           |
| Swing In Dim (mm):          | N/A                           |
| Swing Out Dim (mm):         | N/A                           |
| Radius (mm):                | Not Applicable                |
| Glass Thickness (mm):       | 8                             |
| Easy Fit:                   | No                            |
| Easy Clean:                 | No                            |
| Handle Style:               | Not Applicable                |
| Handle Material:            | Not Applicable                |
| Enclosure Design:           | Fluted                        |
| Wheel Type:                 | Not Applicable                |
| Support Bar Included:       | Support Bar Included          |
| Extras:                     | None                          |
|                             |                               |