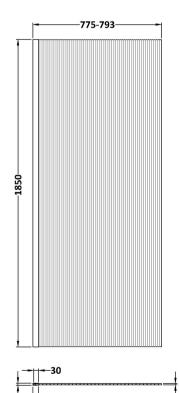

Sales Code: WRFL18580 Description: 800X1850 Fluted Wetroom Screen Inc' Bar

| <b>Product Dimensions</b>           |                               |
|-------------------------------------|-------------------------------|
| Height (mm):                        | 1850                          |
| Width (mm):                         | 800                           |
| Depth (mm):                         | 14                            |
| Nett Weight (kg):                   | 34                            |
| Packaging Dimensions                |                               |
| Height (mm):                        | 60                            |
| Width (mm):                         | 850                           |
| Length (mm):                        | 1920                          |
| Gross Weight (kg):                  | 34                            |
| Packaging Data                      |                               |
| Box Colour:                         | Brown Cardboard Box - Printed |
| Box Qty:                            | 1                             |
| Label Size:                         | 100 x 50                      |
| Label Colour:                       | Not Applicable                |
| Label Qty:                          | 0                             |
| <b>Outer Box Dimensions (If App</b> | olicable)                     |
| Height (mm):                        |                               |
| Width (mm):                         |                               |
| Depth (mm):                         |                               |
| Length (mm):                        |                               |
| Gross Weight (kg):                  |                               |
| Barcode:                            | 5056462661209                 |
| <b>Product Details</b>              |                               |
| Country of Origin:                  | China                         |
| Fitting Instruction:                | No                            |
| CE Approval:                        | Yes                           |
| Profile Material:                   | Aluminium                     |
| Profile Finish:                     | Polished Chrome               |
| Adjustments (mm):                   | 775mm - 793mm                 |
| Entry Width (mm):                   | N/A                           |
| Swing In Dim (mm):                  | N/A                           |
| Swing Out Dim (mm):                 | N/A                           |
| Radius (mm):                        | Not Applicable                |
| Glass Thickness (mm):               | 8                             |
| Easy Fit:                           | No                            |
| Easy Clean:                         | No                            |
| Handle Style:                       | Not Applicable                |
| Handle Material:                    | Not Applicable                |
| Enclosure Design:                   | Fluted                        |
| Wheel Type:                         | Not Applicable                |
| Support Bar Included:               | Support Bar Included          |
| Extras:                             | None                          |