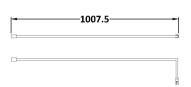

Sales Code: WRFL18580 Description: 800X1850 Fluted Wetroom Screen Inc' Bar

| <b>Product Dimensions</b>           |                               |
|-------------------------------------|-------------------------------|
| Height (mm):                        | 1850                          |
| Width (mm):                         | 800                           |
| Depth (mm):                         | 14                            |
| Nett Weight (kg):                   | 34                            |
| Packaging Dimensions                |                               |
| Height (mm):                        | 60                            |
| Width (mm):                         | 850                           |
| Length (mm):                        | 1920                          |
| Gross Weight (kg):                  | 34                            |
| Packaging Data                      |                               |
| Box Colour:                         | Brown Cardboard Box - Printed |
| Box Qty:                            | 1                             |
| Label Size:                         | 100 x 50                      |
| Label Colour:                       | Not Applicable                |
| Label Qty:                          | 0                             |
| <b>Outer Box Dimensions (If App</b> | olicable)                     |
| Height (mm):                        |                               |
| Width (mm):                         |                               |
| Depth (mm):                         |                               |
| Length (mm):                        |                               |
| Gross Weight (kg):                  |                               |
| Barcode:                            | 5056462661209                 |
| <b>Product Details</b>              |                               |
| Country of Origin:                  | China                         |
| Fitting Instruction:                | No                            |
| CE Approval:                        | Yes                           |
| Profile Material:                   | Aluminium                     |
| Profile Finish:                     | Polished Chrome               |
| Adjustments (mm):                   | 775mm - 793mm                 |
| Entry Width (mm):                   | N/A                           |
| Swing In Dim (mm):                  | N/A                           |
| Swing Out Dim (mm):                 | N/A                           |
| Radius (mm):                        | Not Applicable                |
| Glass Thickness (mm):               | 8                             |
| Easy Fit:                           | No                            |
| Easy Clean:                         | No                            |
| Handle Style:                       | Not Applicable                |
| Handle Material:                    | Not Applicable                |
| Enclosure Design:                   | Fluted                        |
| Wheel Type:                         | Not Applicable                |
| Support Bar Included:               | Support Bar Included          |
| Extras:                             | None                          |