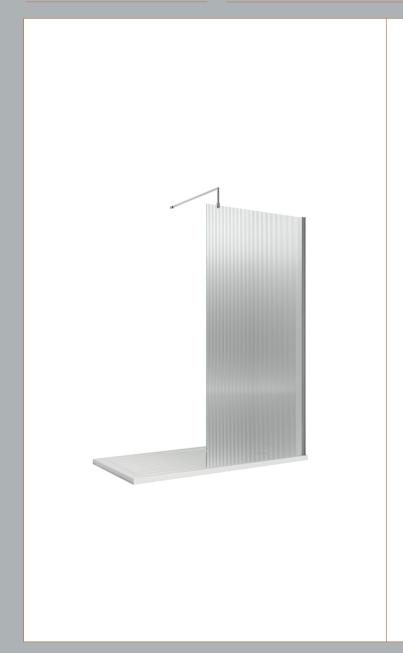

Sales Code: WRFL18580 Description: 800X1850 Fluted Wetroom Screen Inc' Bar

| <b>Product Dimensions</b>           |                               |
|-------------------------------------|-------------------------------|
| Height (mm):                        | 1850                          |
| Width (mm):                         | 800                           |
| Depth (mm):                         | 14                            |
| Nett Weight (kg):                   | 34                            |
| Packaging Dimensions                |                               |
| Height (mm):                        | 60                            |
| Width (mm):                         | 850                           |
| Length (mm):                        | 1920                          |
| Gross Weight (kg):                  | 34                            |
| Packaging Data                      |                               |
| Box Colour:                         | Brown Cardboard Box - Printed |
| Box Qty:                            | 1                             |
| Label Size:                         | 100 x 50                      |
| Label Colour:                       | Not Applicable                |
| Label Qty:                          | 0                             |
| <b>Outer Box Dimensions (If App</b> | olicable)                     |
| Height (mm):                        |                               |
| Width (mm):                         |                               |
| Depth (mm):                         |                               |
| Length (mm):                        |                               |
| Gross Weight (kg):                  |                               |
| Barcode:                            | 5056462661209                 |
| <b>Product Details</b>              |                               |
| Country of Origin:                  | China                         |
| Fitting Instruction:                | No                            |
| CE Approval:                        | Yes                           |
| Profile Material:                   | Aluminium                     |
| Profile Finish:                     | Polished Chrome               |
| Adjustments (mm):                   | 775mm - 793mm                 |
| Entry Width (mm):                   | N/A                           |
| Swing In Dim (mm):                  | N/A                           |
| Swing Out Dim (mm):                 | N/A                           |
| Radius (mm):                        | Not Applicable                |
| Glass Thickness (mm):               | 8                             |
| Easy Fit:                           | No                            |
| Easy Clean:                         | No                            |
| Handle Style:                       | Not Applicable                |
| Handle Material:                    | Not Applicable                |
| Enclosure Design:                   | Fluted                        |
| Wheel Type:                         | Not Applicable                |
| Support Bar Included:               | Support Bar Included          |
| Extras:                             | None                          |