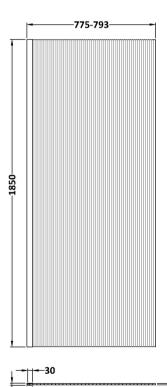

## **Packaging Details**

Barcode: 5056462679600

Sales Code: WRFL18580 Description: 800X1850 Fluted Wetroom Screen Inc' Bar

| TYCH Weight (Rg).               | 31                            |
|---------------------------------|-------------------------------|
| Packaging Dimensions            |                               |
| Height (mm):                    | 60                            |
| Width (mm):                     | 850                           |
| Length (mm):                    | 1920                          |
| Gross Weight (kg):              | 34                            |
| Packaging Data                  |                               |
| Box Colour:                     | Brown Cardboard Box - Printed |
| Box Qty:                        | 1                             |
| Label Size:                     | 100 x 50                      |
| Label Colour:                   | Not Applicable                |
| Label Qty:                      | 0                             |
| <b>Outer Box Dimensions (If</b> | Applicable)                   |
| Height (mm):                    |                               |
| Width (mm):                     |                               |
| Depth (mm):                     |                               |
| Length (mm):                    |                               |
| Gross Weight (kg):              |                               |
| Barcode:                        | 5056462661209                 |
| <b>Product Details</b>          |                               |
| Country of Origin:              | China                         |
| Fitting Instruction:            | No                            |
| CE Approval:                    | Yes                           |
| Profile Material:               | Aluminium                     |
| Profile Finish:                 | Polished Chrome               |
| Adjustments (mm):               | 775mm - 793mm                 |
| Entry Width (mm):               | N/A                           |
| Swing In Dim (mm):              | N/A                           |
| Swing Out Dim (mm):             | N/A                           |
| Radius (mm):                    | Not Applicable                |
| Glass Thickness (mm):           | 8                             |
| Easy Fit:                       | No                            |
| Easy Clean:                     | No                            |
| Handle Style:                   | Not Applicable                |
| Handle Material:                | Not Applicable                |
| Enclosure Design:               | Fluted                        |
| Wheel Type:                     | Not Applicable                |
| Support Bar Included:           | Support Bar Included          |
| Extras:                         | None                          |
|                                 |                               |

1850

800

14

34

Product Dimensions
Height (mm):

Width (mm):

Depth (mm):

Nett Weight (kg):