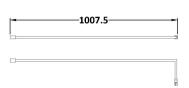

Sales Code: FIX024 Description: Wetroom Screen Support Arm

| <b>Product Dimensions</b> |                     |
|---------------------------|---------------------|
| Height (mm):              | 15                  |
| Width (mm):               | 150                 |
| Depth (mm):               | 1000                |
| Nett Weight (kg):         | 0.67                |
| Packaging Dimensions      |                     |
| Height (mm):              | 35                  |
| Width (mm):               | 160                 |
| Length (mm):              | 1020                |
| Gross Weight (kg):        | 0.7                 |
| Packaging Data            |                     |
| Box Colour:               | Brown Cardboard Box |
| Box Qty:                  | 1                   |
| Label Size:               | 100 x 50            |
| Label Colour:             | White Label         |
| Label Qty:                | 1                   |
| Outer Box Dimensions (If  | f Applicable)       |
| Height (mm):              |                     |
| Width (mm):               |                     |
| Depth (mm):               |                     |
| Length (mm):              |                     |
| Gross Weight (kg):        |                     |
| Barcode:                  | 5056211847342       |
| Product Details           |                     |
| Country of Origin:        | China               |
| Fitting Instruction:      | No                  |
| CE Approval:              | N/A                 |
| Profile Material:         | Stainless Steel     |
| Profile Finish:           | Matt Black          |
| Adjustments (mm):         | N/A                 |
| Entry Width (mm):         | N/A                 |
| Swing In Dim (mm):        | N/A                 |
| Swing Out Dim (mm):       | N/A                 |
| Radius (mm):              | Not Applicable      |
| Glass Thickness (mm):     |                     |
| Easy Fit:                 | Not Applicable      |
| Easy Clean:               | Not Applicable      |
| Handle Style:             | Not Applicable      |
| Handle Material:          | Not Applicable      |
| Enclosure Design:         | Not Applicable      |
| Wheel Type:               | Not Applicable      |
| Support Bar Included:     |                     |