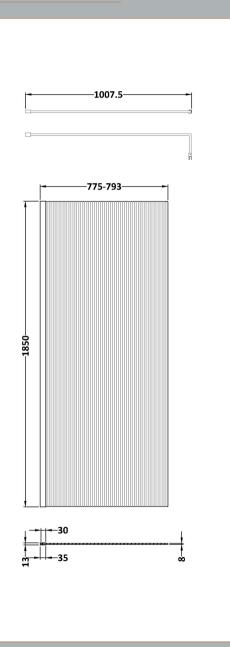

## **Packaging Details**

Barcode: 5056462679600

Sales Code: WRFL18580 Description: 800X1850 Fluted Wetroom Screen Inc' Bar

| TYCH Weight (Rg).               | 31                            |
|---------------------------------|-------------------------------|
| Packaging Dimensions            |                               |
| Height (mm):                    | 60                            |
| Width (mm):                     | 850                           |
| Length (mm):                    | 1920                          |
| Gross Weight (kg):              | 34                            |
| Packaging Data                  |                               |
| Box Colour:                     | Brown Cardboard Box - Printed |
| Box Qty:                        | 1                             |
| Label Size:                     | 100 x 50                      |
| Label Colour:                   | Not Applicable                |
| Label Qty:                      | 0                             |
| <b>Outer Box Dimensions (If</b> | Applicable)                   |
| Height (mm):                    |                               |
| Width (mm):                     |                               |
| Depth (mm):                     |                               |
| Length (mm):                    |                               |
| Gross Weight (kg):              |                               |
| Barcode:                        | 5056462661209                 |
| <b>Product Details</b>          |                               |
| Country of Origin:              | China                         |
| Fitting Instruction:            | No                            |
| CE Approval:                    | Yes                           |
| Profile Material:               | Aluminium                     |
| Profile Finish:                 | Polished Chrome               |
| Adjustments (mm):               | 775mm - 793mm                 |
| Entry Width (mm):               | N/A                           |
| Swing In Dim (mm):              | N/A                           |
| Swing Out Dim (mm):             | N/A                           |
| Radius (mm):                    | Not Applicable                |
| Glass Thickness (mm):           | 8                             |
| Easy Fit:                       | No                            |
| Easy Clean:                     | No                            |
| Handle Style:                   | Not Applicable                |
| Handle Material:                | Not Applicable                |
| Enclosure Design:               | Fluted                        |
| Wheel Type:                     | Not Applicable                |
| Support Bar Included:           | Support Bar Included          |
| Extras:                         | None                          |
|                                 |                               |

1850

800

14

34

Product Dimensions
Height (mm):

Width (mm):

Depth (mm):

Nett Weight (kg):

| <b>Product Dimensions</b>            |                               |
|--------------------------------------|-------------------------------|
| Height (mm):                         | 1850                          |
| Width (mm):                          |                               |
| Depth (mm):                          |                               |
| Nett Weight (kg):                    | 0.6                           |
| Packaging Dimensions                 |                               |
| Height (mm):                         | 60                            |
| Width (mm):                          | 185                           |
| Length (mm):                         | 1860                          |
| Gross Weight (kg):                   | 0.6                           |
| Packaging Data                       |                               |
| Box Colour:                          | Brown Cardboard Box - Printed |
| Box Qty:                             | 1                             |
| Label Size:                          | 100 x 50                      |
| Label Colour:                        | White Label                   |
| Label Qty:                           | 1                             |
| <b>Outer Box Dimensions (If Appl</b> | licable)                      |
| Height (mm):                         |                               |
| Width (mm):                          |                               |
| Depth (mm):                          |                               |
| Length (mm):                         |                               |
| Gross Weight (kg):                   |                               |
| Barcode:                             | 5056211897224                 |
| <b>Product Details</b>               |                               |
| Country of Origin:                   | China                         |
| Fitting Instruction:                 | No                            |
| CE Approval:                         | N/A                           |
| Profile Material:                    | Aluminium                     |
| Profile Finish:                      | Matt Black                    |
| Adjustments (mm):                    | 18mm                          |
| Entry Width (mm):                    | N/A                           |
| Swing In Dim (mm):                   | N/A                           |
| Swing Out Dim (mm):                  | N/A                           |
| Radius (mm):                         | Not Applicable                |
| Glass Thickness (mm):                |                               |
| Easy Fit:                            | Not Applicable                |
| Easy Clean:                          | Not Applicable                |
| Handle Style:                        | Not Applicable                |
| Handle Material:                     | Not Applicable                |
| Enclosure Design:                    | Not Applicable                |
| Wheel Type:                          | Not Applicable                |
| Support Bar Included:                | Support Bar Not Included      |
| Extras:                              | None                          |

Sales Code: FIX024 Description: Wetroom Screen Support Arm

| <b>Product Dimensions</b> |                     |
|---------------------------|---------------------|
| Height (mm):              | 15                  |
| Width (mm):               | 150                 |
| Depth (mm):               | 1000                |
| Nett Weight (kg):         | 0.67                |
| Packaging Dimensions      |                     |
| Height (mm):              | 35                  |
| Width (mm):               | 160                 |
| Length (mm):              | 1020                |
| Gross Weight (kg):        | 0.7                 |
| Packaging Data            |                     |
| Box Colour:               | Brown Cardboard Box |
| Box Qty:                  | 1                   |
| Label Size:               | 100 x 50            |
| Label Colour:             | White Label         |
| Label Qty:                | 1                   |
| Outer Box Dimensions (If  | f Applicable)       |
| Height (mm):              |                     |
| Width (mm):               |                     |
| Depth (mm):               |                     |
| Length (mm):              |                     |
| Gross Weight (kg):        |                     |
| Barcode:                  | 5056211847342       |
| Product Details           |                     |
| Country of Origin:        | China               |
| Fitting Instruction:      | No                  |
| CE Approval:              | N/A                 |
| Profile Material:         | Stainless Steel     |
| Profile Finish:           | Matt Black          |
| Adjustments (mm):         | N/A                 |
| Entry Width (mm):         | N/A                 |
| Swing In Dim (mm):        | N/A                 |
| Swing Out Dim (mm):       | N/A                 |
| Radius (mm):              | Not Applicable      |
| Glass Thickness (mm):     |                     |
| Easy Fit:                 | Not Applicable      |
| Easy Clean:               | Not Applicable      |
| Handle Style:             | Not Applicable      |
| Handle Material:          | Not Applicable      |
| Enclosure Design:         | Not Applicable      |
| Wheel Type:               | Not Applicable      |
| Support Bar Included:     |                     |