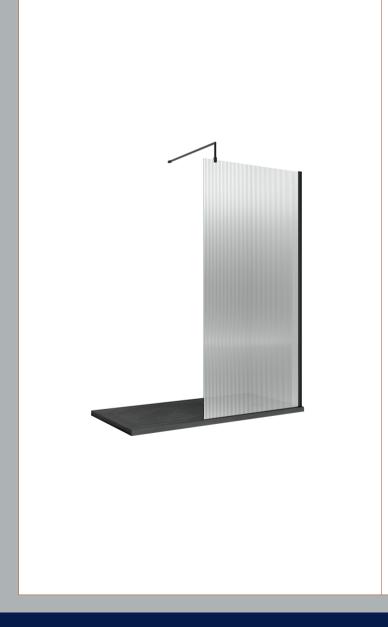

## ROXOR

Sales Code: WRFL18580BP Description: 800X1850 Fluted Wetroom Screen Inc' Bar

## **Packaging Details**

Barcode: 5056462679600

Sales Code: WRFL18580 Description: 800X1850 Fluted Wetroom Screen Inc' Bar

| TYCH Weight (Rg).               | 31                            |
|---------------------------------|-------------------------------|
| Packaging Dimensions            |                               |
| Height (mm):                    | 60                            |
| Width (mm):                     | 850                           |
| Length (mm):                    | 1920                          |
| Gross Weight (kg):              | 34                            |
| Packaging Data                  |                               |
| Box Colour:                     | Brown Cardboard Box - Printed |
| Box Qty:                        | 1                             |
| Label Size:                     | 100 x 50                      |
| Label Colour:                   | Not Applicable                |
| Label Qty:                      | 0                             |
| <b>Outer Box Dimensions (If</b> | Applicable)                   |
| Height (mm):                    |                               |
| Width (mm):                     |                               |
| Depth (mm):                     |                               |
| Length (mm):                    |                               |
| Gross Weight (kg):              |                               |
| Barcode:                        | 5056462661209                 |
| <b>Product Details</b>          |                               |
| Country of Origin:              | China                         |
| Fitting Instruction:            | No                            |
| CE Approval:                    | Yes                           |
| Profile Material:               | Aluminium                     |
| Profile Finish:                 | Polished Chrome               |
| Adjustments (mm):               | 775mm - 793mm                 |
| Entry Width (mm):               | N/A                           |
| Swing In Dim (mm):              | N/A                           |
| Swing Out Dim (mm):             | N/A                           |
| Radius (mm):                    | Not Applicable                |
| Glass Thickness (mm):           | 8                             |
| Easy Fit:                       | No                            |
| Easy Clean:                     | No                            |
| Handle Style:                   | Not Applicable                |
| Handle Material:                | Not Applicable                |
| Enclosure Design:               | Fluted                        |
| Wheel Type:                     | Not Applicable                |
| Support Bar Included:           | Support Bar Included          |
| Extras:                         | None                          |
|                                 |                               |

1850

800

14

34

Product Dimensions
Height (mm):

Width (mm):

Depth (mm):

Nett Weight (kg):