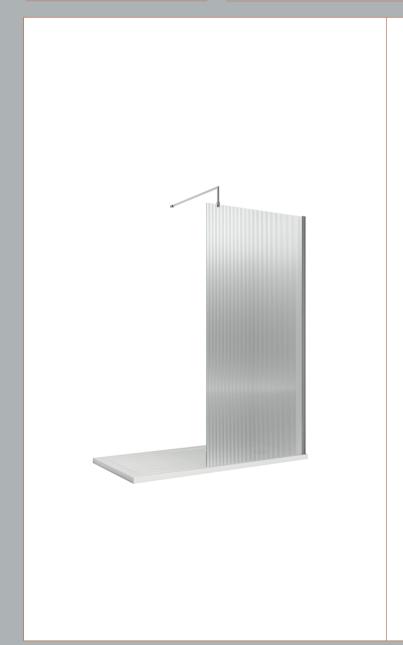

## ROXOR

Sales Code: WRFL18580BP Description: 800X1850 Fluted Wetroom Screen Inc' Bar

## **Packaging Details**

Barcode: 5056462679600

Sales Code: WRFL18580 Description: 800X1850 Fluted Wetroom Screen Inc' Bar

| TYCH Weight (Rg).               | 31                            |
|---------------------------------|-------------------------------|
| Packaging Dimensions            |                               |
| Height (mm):                    | 60                            |
| Width (mm):                     | 850                           |
| Length (mm):                    | 1920                          |
| Gross Weight (kg):              | 34                            |
| Packaging Data                  |                               |
| Box Colour:                     | Brown Cardboard Box - Printed |
| Box Qty:                        | 1                             |
| Label Size:                     | 100 x 50                      |
| Label Colour:                   | Not Applicable                |
| Label Qty:                      | 0                             |
| <b>Outer Box Dimensions (If</b> | Applicable)                   |
| Height (mm):                    |                               |
| Width (mm):                     |                               |
| Depth (mm):                     |                               |
| Length (mm):                    |                               |
| Gross Weight (kg):              |                               |
| Barcode:                        | 5056462661209                 |
| <b>Product Details</b>          |                               |
| Country of Origin:              | China                         |
| Fitting Instruction:            | No                            |
| CE Approval:                    | Yes                           |
| Profile Material:               | Aluminium                     |
| Profile Finish:                 | Polished Chrome               |
| Adjustments (mm):               | 775mm - 793mm                 |
| Entry Width (mm):               | N/A                           |
| Swing In Dim (mm):              | N/A                           |
| Swing Out Dim (mm):             | N/A                           |
| Radius (mm):                    | Not Applicable                |
| Glass Thickness (mm):           | 8                             |
| Easy Fit:                       | No                            |
| Easy Clean:                     | No                            |
| Handle Style:                   | Not Applicable                |
| Handle Material:                | Not Applicable                |
| Enclosure Design:               | Fluted                        |
| Wheel Type:                     | Not Applicable                |
| Support Bar Included:           | Support Bar Included          |
| Extras:                         | None                          |
|                                 |                               |

1850

800

14

34

Product Dimensions
Height (mm):

Width (mm):

Depth (mm):

Nett Weight (kg):