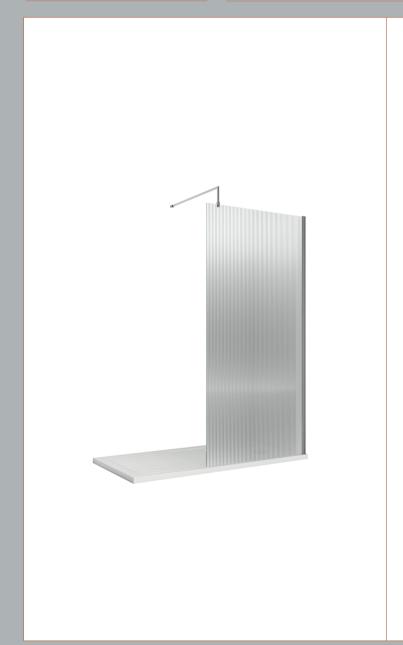

## **Packaging Details**

Barcode: 5056462679662

Sales Code: WRFL18580 Description: 800X1850 Fluted Wetroom Screen Inc' Bar

| TYCH Weight (Rg).               | 31                            |
|---------------------------------|-------------------------------|
| Packaging Dimensions            |                               |
| Height (mm):                    | 60                            |
| Width (mm):                     | 850                           |
| Length (mm):                    | 1920                          |
| Gross Weight (kg):              | 34                            |
| Packaging Data                  |                               |
| Box Colour:                     | Brown Cardboard Box - Printed |
| Box Qty:                        | 1                             |
| Label Size:                     | 100 x 50                      |
| Label Colour:                   | Not Applicable                |
| Label Qty:                      | 0                             |
| <b>Outer Box Dimensions (If</b> | Applicable)                   |
| Height (mm):                    |                               |
| Width (mm):                     |                               |
| Depth (mm):                     |                               |
| Length (mm):                    |                               |
| Gross Weight (kg):              |                               |
| Barcode:                        | 5056462661209                 |
| <b>Product Details</b>          |                               |
| Country of Origin:              | China                         |
| Fitting Instruction:            | No                            |
| CE Approval:                    | Yes                           |
| Profile Material:               | Aluminium                     |
| Profile Finish:                 | Polished Chrome               |
| Adjustments (mm):               | 775mm - 793mm                 |
| Entry Width (mm):               | N/A                           |
| Swing In Dim (mm):              | N/A                           |
| Swing Out Dim (mm):             | N/A                           |
| Radius (mm):                    | Not Applicable                |
| Glass Thickness (mm):           | 8                             |
| Easy Fit:                       | No                            |
| Easy Clean:                     | No                            |
| Handle Style:                   | Not Applicable                |
| Handle Material:                | Not Applicable                |
| Enclosure Design:               | Fluted                        |
| Wheel Type:                     | Not Applicable                |
| Support Bar Included:           | Support Bar Included          |
| Extras:                         | None                          |
|                                 |                               |

1850

800

14

34

Product Dimensions
Height (mm):

Width (mm):

Depth (mm):

Nett Weight (kg):

| <b>Product Dimensions</b>            |                               |  |
|--------------------------------------|-------------------------------|--|
| Height (mm):                         | 1850                          |  |
| Width (mm):                          |                               |  |
| Depth (mm):                          |                               |  |
| Nett Weight (kg):                    | 0.6                           |  |
| Packaging Dimensions                 |                               |  |
| Height (mm):                         | 60                            |  |
| Width (mm):                          | 185                           |  |
| Length (mm):                         | 1860                          |  |
| Gross Weight (kg):                   | 0.6                           |  |
| Packaging Data                       |                               |  |
| Box Colour:                          | Brown Cardboard Box - Printed |  |
| Box Qty:                             | 1                             |  |
| Label Size:                          | 100 x 50                      |  |
| Label Colour:                        | White Label                   |  |
| Label Qty:                           | 1                             |  |
| Outer Box Dimensions (If Applicable) |                               |  |
| Height (mm):                         |                               |  |
| Width (mm):                          |                               |  |
| Depth (mm):                          |                               |  |
| Length (mm):                         |                               |  |
| Gross Weight (kg):                   |                               |  |
| Barcode:                             | 5056462611846                 |  |
| <b>Product Details</b>               |                               |  |
| Country of Origin:                   | China                         |  |
| Fitting Instruction:                 | No                            |  |
| CE Approval:                         | N/A                           |  |
| Profile Material:                    | Aluminium                     |  |
| Profile Finish:                      | Brushed Brass                 |  |
| Adjustments (mm):                    | 18mm                          |  |
| Entry Width (mm):                    | N/A                           |  |
| Swing In Dim (mm):                   | N/A                           |  |
| Swing Out Dim (mm):                  | N/A                           |  |
| Radius (mm):                         | Not Applicable                |  |
| Glass Thickness (mm):                |                               |  |
| Easy Fit:                            | Not Applicable                |  |
| Easy Clean:                          | Not Applicable                |  |
| Handle Style:                        | Not Applicable                |  |
| Handle Material:                     | Not Applicable                |  |
| Enclosure Design:                    | Not Applicable                |  |
| Wheel Type:                          | Not Applicable                |  |
| Support Bar Included:                | Support Bar Not Included      |  |
| Extras:                              | None                          |  |