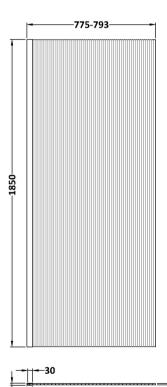

## **Packaging Details**

Barcode: 5056462679662

Sales Code: WRFL18580 Description: 800X1850 Fluted Wetroom Screen Inc' Bar

| TYCH Weight (Rg).               | 31                            |
|---------------------------------|-------------------------------|
| Packaging Dimensions            |                               |
| Height (mm):                    | 60                            |
| Width (mm):                     | 850                           |
| Length (mm):                    | 1920                          |
| Gross Weight (kg):              | 34                            |
| Packaging Data                  |                               |
| Box Colour:                     | Brown Cardboard Box - Printed |
| Box Qty:                        | 1                             |
| Label Size:                     | 100 x 50                      |
| Label Colour:                   | Not Applicable                |
| Label Qty:                      | 0                             |
| <b>Outer Box Dimensions (If</b> | Applicable)                   |
| Height (mm):                    |                               |
| Width (mm):                     |                               |
| Depth (mm):                     |                               |
| Length (mm):                    |                               |
| Gross Weight (kg):              |                               |
| Barcode:                        | 5056462661209                 |
| <b>Product Details</b>          |                               |
| Country of Origin:              | China                         |
| Fitting Instruction:            | No                            |
| CE Approval:                    | Yes                           |
| Profile Material:               | Aluminium                     |
| Profile Finish:                 | Polished Chrome               |
| Adjustments (mm):               | 775mm - 793mm                 |
| Entry Width (mm):               | N/A                           |
| Swing In Dim (mm):              | N/A                           |
| Swing Out Dim (mm):             | N/A                           |
| Radius (mm):                    | Not Applicable                |
| Glass Thickness (mm):           | 8                             |
| Easy Fit:                       | No                            |
| Easy Clean:                     | No                            |
| Handle Style:                   | Not Applicable                |
| Handle Material:                | Not Applicable                |
| Enclosure Design:               | Fluted                        |
| Wheel Type:                     | Not Applicable                |
| Support Bar Included:           | Support Bar Included          |
| Extras:                         | None                          |
|                                 |                               |

1850

800

14

34

Product Dimensions
Height (mm):

Width (mm):

Depth (mm):

Nett Weight (kg):

| <b>Product Dimensions</b>            |                               |  |
|--------------------------------------|-------------------------------|--|
| Height (mm):                         | 1850                          |  |
| Width (mm):                          |                               |  |
| Depth (mm):                          |                               |  |
| Nett Weight (kg):                    | 0.6                           |  |
| Packaging Dimensions                 |                               |  |
| Height (mm):                         | 60                            |  |
| Width (mm):                          | 185                           |  |
| Length (mm):                         | 1860                          |  |
| Gross Weight (kg):                   | 0.6                           |  |
| Packaging Data                       |                               |  |
| Box Colour:                          | Brown Cardboard Box - Printed |  |
| Box Qty:                             | 1                             |  |
| Label Size:                          | 100 x 50                      |  |
| Label Colour:                        | White Label                   |  |
| Label Qty:                           | 1                             |  |
| Outer Box Dimensions (If Applicable) |                               |  |
| Height (mm):                         |                               |  |
| Width (mm):                          |                               |  |
| Depth (mm):                          |                               |  |
| Length (mm):                         |                               |  |
| Gross Weight (kg):                   |                               |  |
| Barcode:                             | 5056462611846                 |  |
| <b>Product Details</b>               |                               |  |
| Country of Origin:                   | China                         |  |
| Fitting Instruction:                 | No                            |  |
| CE Approval:                         | N/A                           |  |
| Profile Material:                    | Aluminium                     |  |
| Profile Finish:                      | Brushed Brass                 |  |
| Adjustments (mm):                    | 18mm                          |  |
| Entry Width (mm):                    | N/A                           |  |
| Swing In Dim (mm):                   | N/A                           |  |
| Swing Out Dim (mm):                  | N/A                           |  |
| Radius (mm):                         | Not Applicable                |  |
| Glass Thickness (mm):                |                               |  |
| Easy Fit:                            | Not Applicable                |  |
| Easy Clean:                          | Not Applicable                |  |
| Handle Style:                        | Not Applicable                |  |
| Handle Material:                     | Not Applicable                |  |
| Enclosure Design:                    | Not Applicable                |  |
| Wheel Type:                          | Not Applicable                |  |
| Support Bar Included:                | Support Bar Not Included      |  |
| Extras:                              | None                          |  |