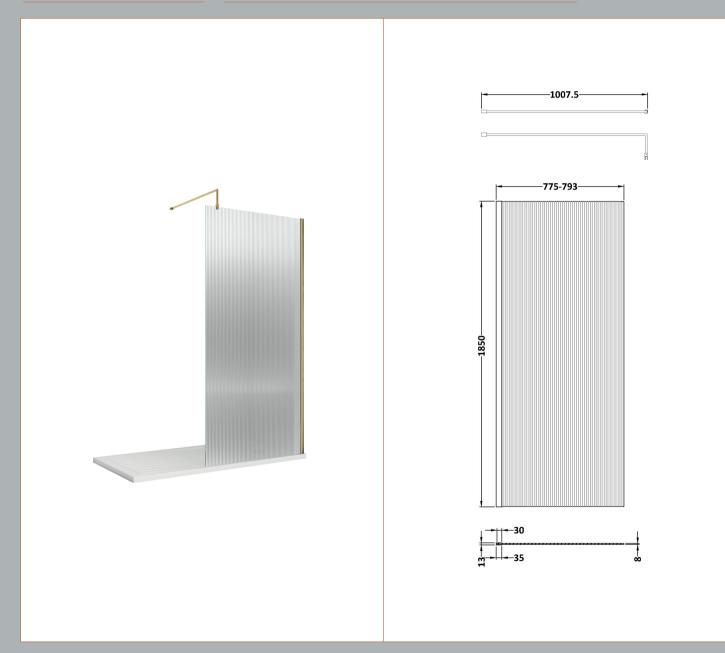

## **Packaging Details**

Barcode: 5056462679662

Sales Code: WRFL18580 Description: 800X1850 Fluted Wetroom Screen Inc' Bar

| TYCH Weight (Rg).               | 31                            |
|---------------------------------|-------------------------------|
| Packaging Dimensions            |                               |
| Height (mm):                    | 60                            |
| Width (mm):                     | 850                           |
| Length (mm):                    | 1920                          |
| Gross Weight (kg):              | 34                            |
| Packaging Data                  |                               |
| Box Colour:                     | Brown Cardboard Box - Printed |
| Box Qty:                        | 1                             |
| Label Size:                     | 100 x 50                      |
| Label Colour:                   | Not Applicable                |
| Label Qty:                      | 0                             |
| <b>Outer Box Dimensions (If</b> | Applicable)                   |
| Height (mm):                    |                               |
| Width (mm):                     |                               |
| Depth (mm):                     |                               |
| Length (mm):                    |                               |
| Gross Weight (kg):              |                               |
| Barcode:                        | 5056462661209                 |
| <b>Product Details</b>          |                               |
| Country of Origin:              | China                         |
| Fitting Instruction:            | No                            |
| CE Approval:                    | Yes                           |
| Profile Material:               | Aluminium                     |
| Profile Finish:                 | Polished Chrome               |
| Adjustments (mm):               | 775mm - 793mm                 |
| Entry Width (mm):               | N/A                           |
| Swing In Dim (mm):              | N/A                           |
| Swing Out Dim (mm):             | N/A                           |
| Radius (mm):                    | Not Applicable                |
| Glass Thickness (mm):           | 8                             |
| Easy Fit:                       | No                            |
| Easy Clean:                     | No                            |
| Handle Style:                   | Not Applicable                |
| Handle Material:                | Not Applicable                |
| Enclosure Design:               | Fluted                        |
| Wheel Type:                     | Not Applicable                |
| Support Bar Included:           | Support Bar Included          |
| Extras:                         | None                          |
|                                 |                               |

1850

800

14

34

Product Dimensions
Height (mm):

Width (mm):

Depth (mm):

Nett Weight (kg):

| <b>Product Dimensions</b>            |                               |  |
|--------------------------------------|-------------------------------|--|
| Height (mm):                         | 1850                          |  |
| Width (mm):                          |                               |  |
| Depth (mm):                          |                               |  |
| Nett Weight (kg):                    | 0.6                           |  |
| Packaging Dimensions                 |                               |  |
| Height (mm):                         | 60                            |  |
| Width (mm):                          | 185                           |  |
| Length (mm):                         | 1860                          |  |
| Gross Weight (kg):                   | 0.6                           |  |
| Packaging Data                       |                               |  |
| Box Colour:                          | Brown Cardboard Box - Printed |  |
| Box Qty:                             | 1                             |  |
| Label Size:                          | 100 x 50                      |  |
| Label Colour:                        | White Label                   |  |
| Label Qty:                           | 1                             |  |
| Outer Box Dimensions (If Applicable) |                               |  |
| Height (mm):                         |                               |  |
| Width (mm):                          |                               |  |
| Depth (mm):                          |                               |  |
| Length (mm):                         |                               |  |
| Gross Weight (kg):                   |                               |  |
| Barcode:                             | 5056462611846                 |  |
| <b>Product Details</b>               |                               |  |
| Country of Origin:                   | China                         |  |
| Fitting Instruction:                 | No                            |  |
| CE Approval:                         | N/A                           |  |
| Profile Material:                    | Aluminium                     |  |
| Profile Finish:                      | Brushed Brass                 |  |
| Adjustments (mm):                    | 18mm                          |  |
| Entry Width (mm):                    | N/A                           |  |
| Swing In Dim (mm):                   | N/A                           |  |
| Swing Out Dim (mm):                  | N/A                           |  |
| Radius (mm):                         | Not Applicable                |  |
| Glass Thickness (mm):                |                               |  |
| Easy Fit:                            | Not Applicable                |  |
| Easy Clean:                          | Not Applicable                |  |
| Handle Style:                        | Not Applicable                |  |
| Handle Material:                     | Not Applicable                |  |
| Enclosure Design:                    | Not Applicable                |  |
| Wheel Type:                          | Not Applicable                |  |
| Support Bar Included:                | Support Bar Not Included      |  |
| Extras:                              | None                          |  |

Sales Code: FIX025 Description: Wetroom Screen Support Arm

| <b>Product Dimensions</b>           |                     |
|-------------------------------------|---------------------|
| Height (mm):                        | 15                  |
| Width (mm):                         | 150                 |
| Depth (mm):                         | 1000                |
| Nett Weight (kg):                   | 0.67                |
| Packaging Dimensions                |                     |
| Height (mm):                        | 35                  |
| Width (mm):                         | 160                 |
| Length (mm):                        | 1020                |
| Gross Weight (kg):                  | 0.7                 |
| Packaging Data                      |                     |
| Box Colour:                         | Brown Cardboard Box |
| Box Qty:                            | 1                   |
| Label Size:                         | 100 x 50            |
| Label Colour:                       | White Label         |
| Label Qty:                          | 1                   |
| <b>Outer Box Dimensions (If App</b> | licable)            |
| Height (mm):                        |                     |
| Width (mm):                         |                     |
| Depth (mm):                         |                     |
| Length (mm):                        |                     |
| Gross Weight (kg):                  |                     |
| Barcode:                            | 5056462611884       |
| <b>Product Details</b>              |                     |
| Country of Origin:                  | China               |
| Fitting Instruction:                | No                  |
| CE Approval:                        | N/A                 |
| Profile Material:                   | Stainless Steel     |
| Profile Finish:                     | Brushed Brass       |
| Adjustments (mm):                   | N/A                 |
| Entry Width (mm):                   | N/A                 |
| Swing In Dim (mm):                  | N/A                 |
| Swing Out Dim (mm):                 | N/A                 |
| Radius (mm):                        | Not Applicable      |
| Glass Thickness (mm):               |                     |
| Easy Fit:                           | Not Applicable      |
| Easy Clean:                         | Not Applicable      |
| Handle Style:                       | Not Applicable      |
| Handle Material:                    | Not Applicable      |
| Enclosure Design:                   | Not Applicable      |
| Wheel Type:                         | Not Applicable      |
| Support Bar Included:               |                     |