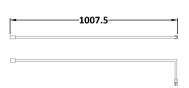

Sales Code: FIX025 Description: Wetroom Screen Support Arm

| <b>Product Dimensions</b>           |                     |
|-------------------------------------|---------------------|
| Height (mm):                        | 15                  |
| Width (mm):                         | 150                 |
| Depth (mm):                         | 1000                |
| Nett Weight (kg):                   | 0.67                |
| Packaging Dimensions                |                     |
| Height (mm):                        | 35                  |
| Width (mm):                         | 160                 |
| Length (mm):                        | 1020                |
| Gross Weight (kg):                  | 0.7                 |
| Packaging Data                      |                     |
| Box Colour:                         | Brown Cardboard Box |
| Box Qty:                            | 1                   |
| Label Size:                         | 100 x 50            |
| Label Colour:                       | White Label         |
| Label Qty:                          | 1                   |
| <b>Outer Box Dimensions (If App</b> | licable)            |
| Height (mm):                        |                     |
| Width (mm):                         |                     |
| Depth (mm):                         |                     |
| Length (mm):                        |                     |
| Gross Weight (kg):                  |                     |
| Barcode:                            | 5056462611884       |
| <b>Product Details</b>              |                     |
| Country of Origin:                  | China               |
| Fitting Instruction:                | No                  |
| CE Approval:                        | N/A                 |
| Profile Material:                   | Stainless Steel     |
| Profile Finish:                     | Brushed Brass       |
| Adjustments (mm):                   | N/A                 |
| Entry Width (mm):                   | N/A                 |
| Swing In Dim (mm):                  | N/A                 |
| Swing Out Dim (mm):                 | N/A                 |
| Radius (mm):                        | Not Applicable      |
| Glass Thickness (mm):               |                     |
| Easy Fit:                           | Not Applicable      |
| Easy Clean:                         | Not Applicable      |
| Handle Style:                       | Not Applicable      |
| Handle Material:                    | Not Applicable      |
| Enclosure Design:                   | Not Applicable      |
| Wheel Type:                         | Not Applicable      |
| Support Bar Included:               |                     |