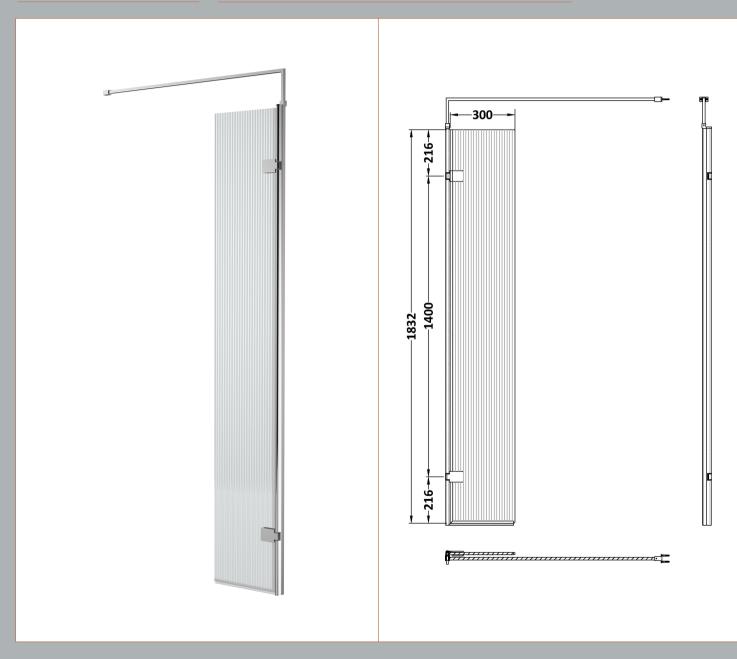

Sales Code: WRFL18530H Description: 300X1850 Fluted Hinged Screen Inc' Bar

| <b>Product Dimensions</b>  |                               |
|----------------------------|-------------------------------|
| Height (mm):               | 1850                          |
| Width (mm):                | 322                           |
| Depth (mm):                | 27                            |
| Nett Weight (kg):          | 13                            |
| Packaging Dimensions       |                               |
| Height (mm):               | 55                            |
| Width (mm):                | 400                           |
| Length (mm):               | 1875                          |
| Gross Weight (kg):         | 13.5                          |
| Packaging Data             |                               |
| Box Colour:                | Brown Cardboard Box - Printed |
| Box Qty:                   | 1                             |
| Label Size:                | 100 x 50                      |
| Label Colour:              | Not Applicable                |
| Label Qty:                 | 0                             |
| Outer Box Dimensions (If A | Applicable)                   |
| Height (mm):               |                               |
| Width (mm):                |                               |
| Depth (mm):                |                               |
| Length (mm):               |                               |
| Gross Weight (kg):         |                               |
| Barcode:                   | 5056462661407                 |
| <b>Product Details</b>     |                               |
| Country of Origin:         | China                         |
| Fitting Instruction:       | No                            |
| CE Approval:               | Yes                           |
| Profile Material:          | Aluminium                     |
| Profile Finish:            | Polished Chrome               |
| Adjustments (mm):          | N/A                           |
| Entry Width (mm):          | N/A                           |
| Swing In Dim (mm):         | N/A                           |
| Swing Out Dim (mm):        | N/A                           |
| Radius (mm):               | Not Applicable                |
| Glass Thickness (mm):      | 8                             |
| Easy Fit:                  | No                            |
| Easy Clean:                | No                            |
| Handle Style:              | Not Applicable                |
| Handle Material:           | Not Applicable                |
| Enclosure Design:          | Fluted                        |
| Wheel Type:                | Not Applicable                |
| Support Bar Included:      | Support Bar Included          |