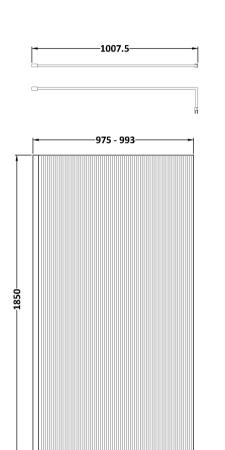

Sales Code: WRFL18510 Description: 1000X1850 Fluted Wetroom Screen Inc' Bar

| <b>Product Dimensions</b>            |                               |
|--------------------------------------|-------------------------------|
| Height (mm):                         | 1850                          |
| Width (mm):                          | 1000                          |
| Depth (mm):                          | 14                            |
| Nett Weight (kg):                    | 42.5                          |
| <b>Packaging Dimensions</b>          |                               |
| Height (mm):                         | 65                            |
| Width (mm):                          | 1045                          |
| Length (mm):                         | 1920                          |
| Gross Weight (kg):                   | 42.5                          |
| Packaging Data                       |                               |
| Box Colour:                          | Brown Cardboard Box - Printed |
| Box Qty:                             | 1                             |
| Label Size:                          | 100 x 50                      |
| Label Colour:                        | Not Applicable                |
| Label Qty:                           | 0                             |
| Outer Box Dimensions (If Applicable) |                               |
| Height (mm):                         |                               |
| Width (mm):                          |                               |
| Depth (mm):                          |                               |
| Length (mm):                         |                               |
| Gross Weight (kg):                   |                               |
| Barcode:                             | 5056462661223                 |
| <b>Product Details</b>               |                               |
| Country of Origin:                   | China                         |
| Fitting Instruction:                 | No                            |
| CE Approval:                         | Yes                           |
| Profile Material:                    | Aluminium                     |
| Profile Finish:                      | Polished Chrome               |
| Adjustments (mm):                    | 975mm - 993mm                 |
| Entry Width (mm):                    | N/A                           |
| Swing In Dim (mm):                   | N/A                           |
| Swing Out Dim (mm):                  | N/A                           |
| Radius (mm):                         | Not Applicable                |
| Glass Thickness (mm):                | 8                             |
| Easy Fit:                            | No                            |
| Easy Clean:                          | No                            |
| Handle Style:                        | Not Applicable                |
| Handle Material:                     | Not Applicable                |
| Enclosure Design:                    | Fluted                        |
| Wheel Type:                          | Not Applicable                |
| Support Bar Included:                | Support Bar Included          |
| Extras:                              | None                          |
|                                      |                               |