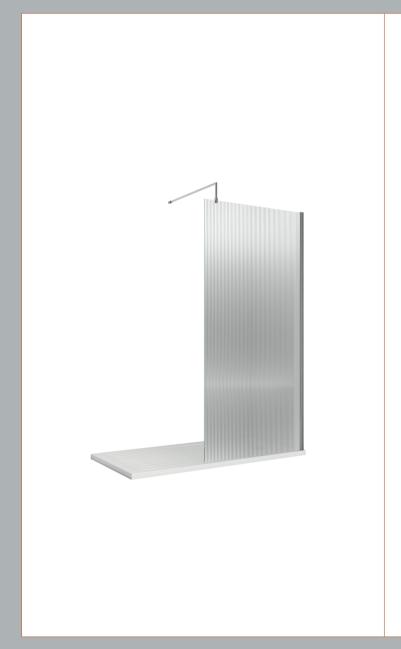

Sales Code: WRFL18510 Description: 1000X1850 Fluted Wetroom Screen Inc' Bar

| <b>Product Dimensions</b>            |                               |
|--------------------------------------|-------------------------------|
| Height (mm):                         | 1850                          |
| Width (mm):                          | 1000                          |
| Depth (mm):                          | 14                            |
| Nett Weight (kg):                    | 42.5                          |
| <b>Packaging Dimensions</b>          |                               |
| Height (mm):                         | 65                            |
| Width (mm):                          | 1045                          |
| Length (mm):                         | 1920                          |
| Gross Weight (kg):                   | 42.5                          |
| Packaging Data                       |                               |
| Box Colour:                          | Brown Cardboard Box - Printed |
| Box Qty:                             | 1                             |
| Label Size:                          | 100 x 50                      |
| Label Colour:                        | Not Applicable                |
| Label Qty:                           | 0                             |
| Outer Box Dimensions (If Applicable) |                               |
| Height (mm):                         |                               |
| Width (mm):                          |                               |
| Depth (mm):                          |                               |
| Length (mm):                         |                               |
| Gross Weight (kg):                   |                               |
| Barcode:                             | 5056462661223                 |
| <b>Product Details</b>               |                               |
| Country of Origin:                   | China                         |
| Fitting Instruction:                 | No                            |
| CE Approval:                         | Yes                           |
| Profile Material:                    | Aluminium                     |
| Profile Finish:                      | Polished Chrome               |
| Adjustments (mm):                    | 975mm - 993mm                 |
| Entry Width (mm):                    | N/A                           |
| Swing In Dim (mm):                   | N/A                           |
| Swing Out Dim (mm):                  | N/A                           |
| Radius (mm):                         | Not Applicable                |
| Glass Thickness (mm):                | 8                             |
| Easy Fit:                            | No                            |
| Easy Clean:                          | No                            |
| Handle Style:                        | Not Applicable                |
| Handle Material:                     | Not Applicable                |
| Enclosure Design:                    | Fluted                        |
| Wheel Type:                          | Not Applicable                |
| Support Bar Included:                | Support Bar Included          |
| Extras:                              | None                          |
|                                      |                               |