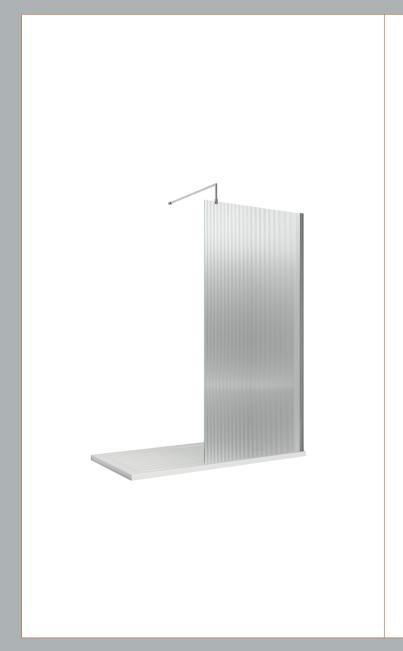

## ROXOR

Sales Code: WRFL18510BP Description: 1000X1850 Fluted Wetroom Screen Inc' Bar

## **Packaging Details**

Barcode: 5056462679624

**Description:** 1000X1850 Fluted Wetroom Screen Inc' Bar Sales Code: WRFL18510

| <b>Product Dimensions</b>         |                               |
|-----------------------------------|-------------------------------|
| Height (mm):                      | 1850                          |
| Width (mm):                       | 1000                          |
| Depth (mm):                       | 14                            |
| Nett Weight (kg):                 | 42.5                          |
| Packaging Dimensions              |                               |
| Height (mm):                      | 65                            |
| Width (mm):                       | 1045                          |
| Length (mm):                      | 1920                          |
| Gross Weight (kg):                | 42.5                          |
| Packaging Data                    |                               |
| Box Colour:                       | Brown Cardboard Box - Printed |
| Box Qty:                          | 1                             |
| Label Size:                       | 100 x 50                      |
| Label Colour:                     | Not Applicable                |
| Label Qty:                        | 0                             |
| <b>Outer Box Dimensions (If A</b> | applicable)                   |
| Height (mm):                      |                               |
| Width (mm):                       |                               |
| Depth (mm):                       |                               |
| Length (mm):                      |                               |
| Gross Weight (kg):                |                               |
| Barcode:                          | 5056462661223                 |
| <b>Product Details</b>            |                               |
| Country of Origin:                | China                         |
| Fitting Instruction:              | No                            |
| CE Approval:                      | Yes                           |
| Profile Material:                 | Aluminium                     |
| Profile Finish:                   | Polished Chrome               |
| Adjustments (mm):                 | 975mm - 993mm                 |
| Entry Width (mm):                 | N/A                           |
| Swing In Dim (mm):                | N/A                           |
| Swing Out Dim (mm):               | N/A                           |
| Radius (mm):                      | Not Applicable                |
| Glass Thickness (mm):             | 8                             |
| Easy Fit:                         | No                            |
| Easy Clean:                       | No                            |
| Handle Style:                     | Not Applicable                |
| Handle Material:                  | Not Applicable                |
| Enclosure Design:                 | Fluted                        |
| Wheel Type:                       | Not Applicable                |
| Support Bar Included:             | Support Bar Included          |
| Extras:                           | None                          |