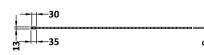

| <b>Product Dimensions</b>            |                               |
|--------------------------------------|-------------------------------|
| Height (mm):                         | 1850                          |
| Width (mm):                          |                               |
| Depth (mm):                          |                               |
| Nett Weight (kg):                    | 0.6                           |
| Packaging Dimensions                 |                               |
| Height (mm):                         | 60                            |
| Width (mm):                          | 185                           |
| Length (mm):                         | 1860                          |
| Gross Weight (kg):                   | 0.6                           |
| Packaging Data                       |                               |
| Box Colour:                          | Brown Cardboard Box - Printed |
| Box Qty:                             | 1                             |
| Label Size:                          | 100 x 50                      |
| Label Colour:                        | White Label                   |
| Label Qty:                           | 1                             |
| <b>Outer Box Dimensions (If Appl</b> | licable)                      |
| Height (mm):                         |                               |
| Width (mm):                          |                               |
| Depth (mm):                          |                               |
| Length (mm):                         |                               |
| Gross Weight (kg):                   |                               |
| Barcode:                             | 5056211897224                 |
| <b>Product Details</b>               |                               |
| Country of Origin:                   | China                         |
| Fitting Instruction:                 | No                            |
| CE Approval:                         | N/A                           |
| Profile Material:                    | Aluminium                     |
| Profile Finish:                      | Matt Black                    |
| Adjustments (mm):                    | 18mm                          |
| Entry Width (mm):                    | N/A                           |
| Swing In Dim (mm):                   | N/A                           |
| Swing Out Dim (mm):                  | N/A                           |
| Radius (mm):                         | Not Applicable                |
| Glass Thickness (mm):                |                               |
| Easy Fit:                            | Not Applicable                |
| Easy Clean:                          | Not Applicable                |
| Handle Style:                        | Not Applicable                |
| Handle Material:                     | Not Applicable                |
| Enclosure Design:                    | Not Applicable                |
| Wheel Type:                          | Not Applicable                |
| Support Bar Included:                | Support Bar Not Included      |
| Extras:                              | None                          |