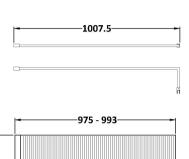

## **Packaging Details**

Barcode: 5056462679624

**Description:** 1000X1850 Fluted Wetroom Screen Inc' Bar Sales Code: WRFL18510

| <b>Product Dimensions</b>         |                               |
|-----------------------------------|-------------------------------|
| Height (mm):                      | 1850                          |
| Width (mm):                       | 1000                          |
| Depth (mm):                       | 14                            |
| Nett Weight (kg):                 | 42.5                          |
| Packaging Dimensions              |                               |
| Height (mm):                      | 65                            |
| Width (mm):                       | 1045                          |
| Length (mm):                      | 1920                          |
| Gross Weight (kg):                | 42.5                          |
| Packaging Data                    |                               |
| Box Colour:                       | Brown Cardboard Box - Printed |
| Box Qty:                          | 1                             |
| Label Size:                       | 100 x 50                      |
| Label Colour:                     | Not Applicable                |
| Label Qty:                        | 0                             |
| <b>Outer Box Dimensions (If A</b> | applicable)                   |
| Height (mm):                      |                               |
| Width (mm):                       |                               |
| Depth (mm):                       |                               |
| Length (mm):                      |                               |
| Gross Weight (kg):                |                               |
| Barcode:                          | 5056462661223                 |
| <b>Product Details</b>            |                               |
| Country of Origin:                | China                         |
| Fitting Instruction:              | No                            |
| CE Approval:                      | Yes                           |
| Profile Material:                 | Aluminium                     |
| Profile Finish:                   | Polished Chrome               |
| Adjustments (mm):                 | 975mm - 993mm                 |
| Entry Width (mm):                 | N/A                           |
| Swing In Dim (mm):                | N/A                           |
| Swing Out Dim (mm):               | N/A                           |
| Radius (mm):                      | Not Applicable                |
| Glass Thickness (mm):             | 8                             |
| Easy Fit:                         | No                            |
| Easy Clean:                       | No                            |
| Handle Style:                     | Not Applicable                |
| Handle Material:                  | Not Applicable                |
| Enclosure Design:                 | Fluted                        |
| Wheel Type:                       | Not Applicable                |
| Support Bar Included:             | Support Bar Included          |
| Extras:                           | None                          |