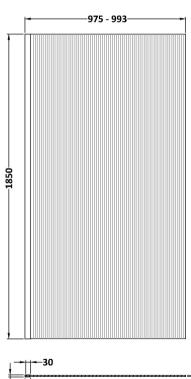

## **Packaging Details**

Barcode: 5056462679624

**Description:** 1000X1850 Fluted Wetroom Screen Inc' Bar Sales Code: WRFL18510

| <b>Product Dimensions</b>         |                               |
|-----------------------------------|-------------------------------|
| Height (mm):                      | 1850                          |
| Width (mm):                       | 1000                          |
| Depth (mm):                       | 14                            |
| Nett Weight (kg):                 | 42.5                          |
| Packaging Dimensions              |                               |
| Height (mm):                      | 65                            |
| Width (mm):                       | 1045                          |
| Length (mm):                      | 1920                          |
| Gross Weight (kg):                | 42.5                          |
| Packaging Data                    |                               |
| Box Colour:                       | Brown Cardboard Box - Printed |
| Box Qty:                          | 1                             |
| Label Size:                       | 100 x 50                      |
| Label Colour:                     | Not Applicable                |
| Label Qty:                        | 0                             |
| <b>Outer Box Dimensions (If A</b> | applicable)                   |
| Height (mm):                      |                               |
| Width (mm):                       |                               |
| Depth (mm):                       |                               |
| Length (mm):                      |                               |
| Gross Weight (kg):                |                               |
| Barcode:                          | 5056462661223                 |
| <b>Product Details</b>            |                               |
| Country of Origin:                | China                         |
| Fitting Instruction:              | No                            |
| CE Approval:                      | Yes                           |
| Profile Material:                 | Aluminium                     |
| Profile Finish:                   | Polished Chrome               |
| Adjustments (mm):                 | 975mm - 993mm                 |
| Entry Width (mm):                 | N/A                           |
| Swing In Dim (mm):                | N/A                           |
| Swing Out Dim (mm):               | N/A                           |
| Radius (mm):                      | Not Applicable                |
| Glass Thickness (mm):             | 8                             |
| Easy Fit:                         | No                            |
| Easy Clean:                       | No                            |
| Handle Style:                     | Not Applicable                |
| Handle Material:                  | Not Applicable                |
| Enclosure Design:                 | Fluted                        |
| Wheel Type:                       | Not Applicable                |
| Support Bar Included:             | Support Bar Included          |
| Extras:                           | None                          |