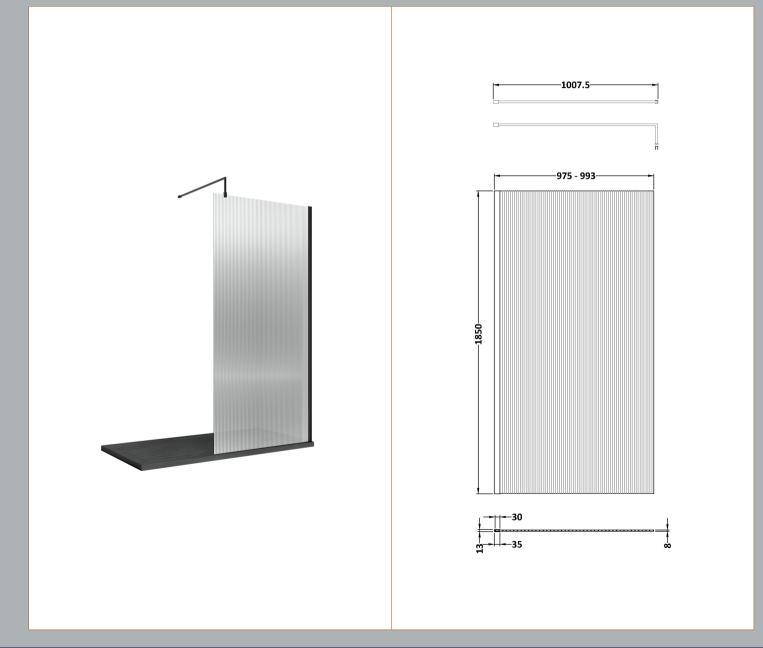

## ROXOR

Sales Code: WRFL18510BP Description: 1000X1850 Fluted Wetroom Screen Inc' Bar

## **Packaging Details**

Barcode: 5056462679624

**Description:** 1000X1850 Fluted Wetroom Screen Inc' Bar Sales Code: WRFL18510

| <b>Product Dimensions</b>         |                               |
|-----------------------------------|-------------------------------|
| Height (mm):                      | 1850                          |
| Width (mm):                       | 1000                          |
| Depth (mm):                       | 14                            |
| Nett Weight (kg):                 | 42.5                          |
| Packaging Dimensions              |                               |
| Height (mm):                      | 65                            |
| Width (mm):                       | 1045                          |
| Length (mm):                      | 1920                          |
| Gross Weight (kg):                | 42.5                          |
| Packaging Data                    |                               |
| Box Colour:                       | Brown Cardboard Box - Printed |
| Box Qty:                          | 1                             |
| Label Size:                       | 100 x 50                      |
| Label Colour:                     | Not Applicable                |
| Label Qty:                        | 0                             |
| <b>Outer Box Dimensions (If A</b> | applicable)                   |
| Height (mm):                      |                               |
| Width (mm):                       |                               |
| Depth (mm):                       |                               |
| Length (mm):                      |                               |
| Gross Weight (kg):                |                               |
| Barcode:                          | 5056462661223                 |
| <b>Product Details</b>            |                               |
| Country of Origin:                | China                         |
| Fitting Instruction:              | No                            |
| CE Approval:                      | Yes                           |
| Profile Material:                 | Aluminium                     |
| Profile Finish:                   | Polished Chrome               |
| Adjustments (mm):                 | 975mm - 993mm                 |
| Entry Width (mm):                 | N/A                           |
| Swing In Dim (mm):                | N/A                           |
| Swing Out Dim (mm):               | N/A                           |
| Radius (mm):                      | Not Applicable                |
| Glass Thickness (mm):             | 8                             |
| Easy Fit:                         | No                            |
| Easy Clean:                       | No                            |
| Handle Style:                     | Not Applicable                |
| Handle Material:                  | Not Applicable                |
| Enclosure Design:                 | Fluted                        |
| Wheel Type:                       | Not Applicable                |
| Support Bar Included:             | Support Bar Included          |
| Extras:                           | None                          |