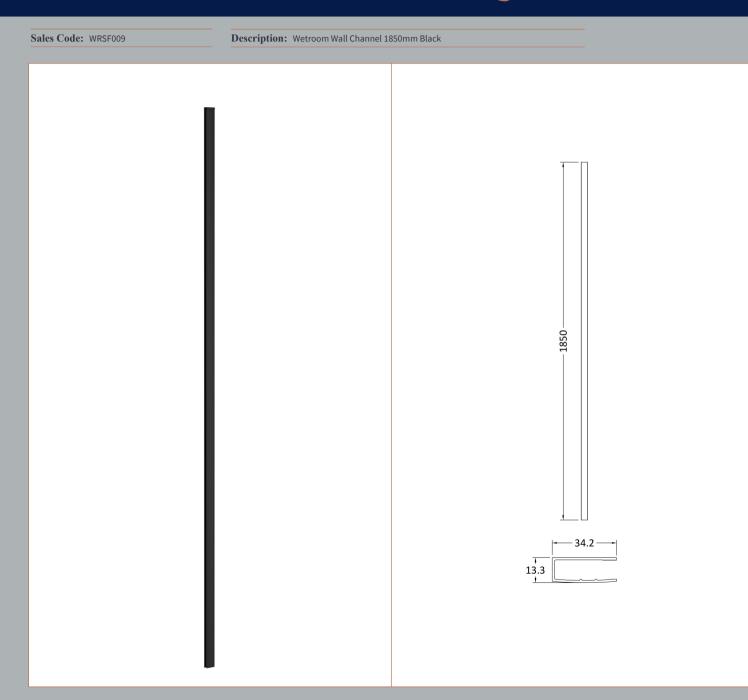

| <b>Product Dimensions</b>            |                               |
|--------------------------------------|-------------------------------|
| Height (mm):                         | 1850                          |
| Width (mm):                          |                               |
| Depth (mm):                          |                               |
| Nett Weight (kg):                    | 0.6                           |
| Packaging Dimensions                 |                               |
| Height (mm):                         | 60                            |
| Width (mm):                          | 185                           |
| Length (mm):                         | 1860                          |
| Gross Weight (kg):                   | 0.6                           |
| Packaging Data                       |                               |
| Box Colour:                          | Brown Cardboard Box - Printed |
| Box Qty:                             | 1                             |
| Label Size:                          | 100 x 50                      |
| Label Colour:                        | White Label                   |
| Label Qty:                           | 1                             |
| <b>Outer Box Dimensions (If Appl</b> | licable)                      |
| Height (mm):                         |                               |
| Width (mm):                          |                               |
| Depth (mm):                          |                               |
| Length (mm):                         |                               |
| Gross Weight (kg):                   |                               |
| Barcode:                             | 5056211897224                 |
| <b>Product Details</b>               |                               |
| Country of Origin:                   | China                         |
| Fitting Instruction:                 | No                            |
| CE Approval:                         | N/A                           |
| Profile Material:                    | Aluminium                     |
| Profile Finish:                      | Matt Black                    |
| Adjustments (mm):                    | 18mm                          |
| Entry Width (mm):                    | N/A                           |
| Swing In Dim (mm):                   | N/A                           |
| Swing Out Dim (mm):                  | N/A                           |
| Radius (mm):                         | Not Applicable                |
| Glass Thickness (mm):                |                               |
| Easy Fit:                            | Not Applicable                |
| Easy Clean:                          | Not Applicable                |
| Handle Style:                        | Not Applicable                |
| Handle Material:                     | Not Applicable                |
| Enclosure Design:                    | Not Applicable                |
| Wheel Type:                          | Not Applicable                |
| Support Bar Included:                | Support Bar Not Included      |
| Extras:                              | None                          |