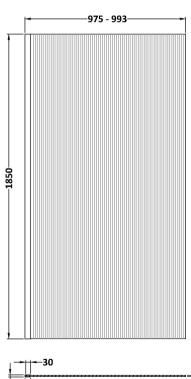

## **Packaging Details**

Barcode: 5056462679686

**Description:** 1000X1850 Fluted Wetroom Screen Inc' Bar Sales Code: WRFL18510

| <b>Product Dimensions</b>         |                               |
|-----------------------------------|-------------------------------|
| Height (mm):                      | 1850                          |
| Width (mm):                       | 1000                          |
| Depth (mm):                       | 14                            |
| Nett Weight (kg):                 | 42.5                          |
| Packaging Dimensions              |                               |
| Height (mm):                      | 65                            |
| Width (mm):                       | 1045                          |
| Length (mm):                      | 1920                          |
| Gross Weight (kg):                | 42.5                          |
| Packaging Data                    |                               |
| Box Colour:                       | Brown Cardboard Box - Printed |
| Box Qty:                          | 1                             |
| Label Size:                       | 100 x 50                      |
| Label Colour:                     | Not Applicable                |
| Label Qty:                        | 0                             |
| <b>Outer Box Dimensions (If A</b> | applicable)                   |
| Height (mm):                      |                               |
| Width (mm):                       |                               |
| Depth (mm):                       |                               |
| Length (mm):                      |                               |
| Gross Weight (kg):                |                               |
| Barcode:                          | 5056462661223                 |
| <b>Product Details</b>            |                               |
| Country of Origin:                | China                         |
| Fitting Instruction:              | No                            |
| CE Approval:                      | Yes                           |
| Profile Material:                 | Aluminium                     |
| Profile Finish:                   | Polished Chrome               |
| Adjustments (mm):                 | 975mm - 993mm                 |
| Entry Width (mm):                 | N/A                           |
| Swing In Dim (mm):                | N/A                           |
| Swing Out Dim (mm):               | N/A                           |
| Radius (mm):                      | Not Applicable                |
| Glass Thickness (mm):             | 8                             |
| Easy Fit:                         | No                            |
| Easy Clean:                       | No                            |
| Handle Style:                     | Not Applicable                |
| Handle Material:                  | Not Applicable                |
| Enclosure Design:                 | Fluted                        |
| Wheel Type:                       | Not Applicable                |
| Support Bar Included:             | Support Bar Included          |
| Extras:                           | None                          |