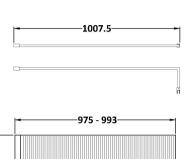

## **Packaging Details**

Barcode: 5056462679686

**Description:** 1000X1850 Fluted Wetroom Screen Inc' Bar Sales Code: WRFL18510

| <b>Product Dimensions</b>         |                               |
|-----------------------------------|-------------------------------|
| Height (mm):                      | 1850                          |
| Width (mm):                       | 1000                          |
| Depth (mm):                       | 14                            |
| Nett Weight (kg):                 | 42.5                          |
| Packaging Dimensions              |                               |
| Height (mm):                      | 65                            |
| Width (mm):                       | 1045                          |
| Length (mm):                      | 1920                          |
| Gross Weight (kg):                | 42.5                          |
| Packaging Data                    |                               |
| Box Colour:                       | Brown Cardboard Box - Printed |
| Box Qty:                          | 1                             |
| Label Size:                       | 100 x 50                      |
| Label Colour:                     | Not Applicable                |
| Label Qty:                        | 0                             |
| <b>Outer Box Dimensions (If A</b> | applicable)                   |
| Height (mm):                      |                               |
| Width (mm):                       |                               |
| Depth (mm):                       |                               |
| Length (mm):                      |                               |
| Gross Weight (kg):                |                               |
| Barcode:                          | 5056462661223                 |
| <b>Product Details</b>            |                               |
| Country of Origin:                | China                         |
| Fitting Instruction:              | No                            |
| CE Approval:                      | Yes                           |
| Profile Material:                 | Aluminium                     |
| Profile Finish:                   | Polished Chrome               |
| Adjustments (mm):                 | 975mm - 993mm                 |
| Entry Width (mm):                 | N/A                           |
| Swing In Dim (mm):                | N/A                           |
| Swing Out Dim (mm):               | N/A                           |
| Radius (mm):                      | Not Applicable                |
| Glass Thickness (mm):             | 8                             |
| Easy Fit:                         | No                            |
| Easy Clean:                       | No                            |
| Handle Style:                     | Not Applicable                |
| Handle Material:                  | Not Applicable                |
| Enclosure Design:                 | Fluted                        |
| Wheel Type:                       | Not Applicable                |
| Support Bar Included:             | Support Bar Included          |
| Extras:                           | None                          |