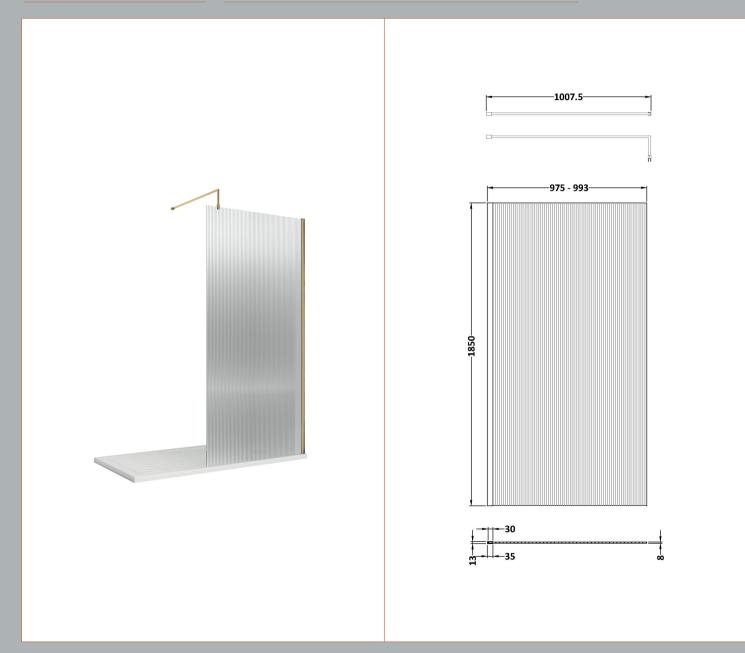

## ROXOR

Sales Code: WRFL18510BB Description: 1000X1850 Fluted Wetroom Screen Inc' Bar

## **Packaging Details**

Barcode: 5056462679686

**Description:** 1000X1850 Fluted Wetroom Screen Inc' Bar Sales Code: WRFL18510

| <b>Product Dimensions</b>         |                               |
|-----------------------------------|-------------------------------|
| Height (mm):                      | 1850                          |
| Width (mm):                       | 1000                          |
| Depth (mm):                       | 14                            |
| Nett Weight (kg):                 | 42.5                          |
| Packaging Dimensions              |                               |
| Height (mm):                      | 65                            |
| Width (mm):                       | 1045                          |
| Length (mm):                      | 1920                          |
| Gross Weight (kg):                | 42.5                          |
| Packaging Data                    |                               |
| Box Colour:                       | Brown Cardboard Box - Printed |
| Box Qty:                          | 1                             |
| Label Size:                       | 100 x 50                      |
| Label Colour:                     | Not Applicable                |
| Label Qty:                        | 0                             |
| <b>Outer Box Dimensions (If A</b> | applicable)                   |
| Height (mm):                      |                               |
| Width (mm):                       |                               |
| Depth (mm):                       |                               |
| Length (mm):                      |                               |
| Gross Weight (kg):                |                               |
| Barcode:                          | 5056462661223                 |
| <b>Product Details</b>            |                               |
| Country of Origin:                | China                         |
| Fitting Instruction:              | No                            |
| CE Approval:                      | Yes                           |
| Profile Material:                 | Aluminium                     |
| Profile Finish:                   | Polished Chrome               |
| Adjustments (mm):                 | 975mm - 993mm                 |
| Entry Width (mm):                 | N/A                           |
| Swing In Dim (mm):                | N/A                           |
| Swing Out Dim (mm):               | N/A                           |
| Radius (mm):                      | Not Applicable                |
| Glass Thickness (mm):             | 8                             |
| Easy Fit:                         | No                            |
| Easy Clean:                       | No                            |
| Handle Style:                     | Not Applicable                |
| Handle Material:                  | Not Applicable                |
| Enclosure Design:                 | Fluted                        |
| Wheel Type:                       | Not Applicable                |
| Support Bar Included:             | Support Bar Included          |
| Extras:                           | None                          |