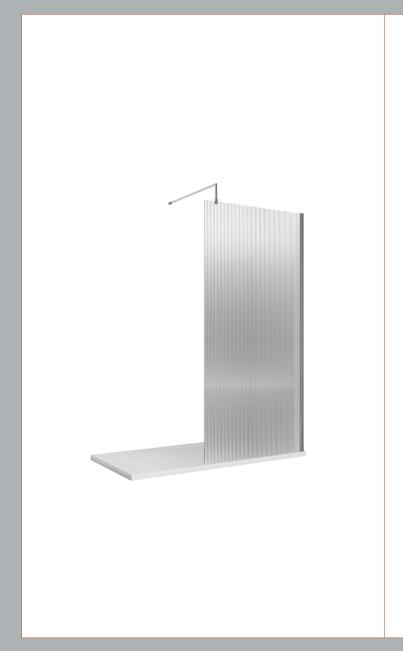

## ROXOR

Sales Code: WRFL18510BB Description: 1000X1850 Fluted Wetroom Screen Inc' Bar

## **Packaging Details**

Barcode: 5056462679686

**Description:** 1000X1850 Fluted Wetroom Screen Inc' Bar Sales Code: WRFL18510

| <b>Product Dimensions</b>         |                               |
|-----------------------------------|-------------------------------|
| Height (mm):                      | 1850                          |
| Width (mm):                       | 1000                          |
| Depth (mm):                       | 14                            |
| Nett Weight (kg):                 | 42.5                          |
| Packaging Dimensions              |                               |
| Height (mm):                      | 65                            |
| Width (mm):                       | 1045                          |
| Length (mm):                      | 1920                          |
| Gross Weight (kg):                | 42.5                          |
| Packaging Data                    |                               |
| Box Colour:                       | Brown Cardboard Box - Printed |
| Box Qty:                          | 1                             |
| Label Size:                       | 100 x 50                      |
| Label Colour:                     | Not Applicable                |
| Label Qty:                        | 0                             |
| <b>Outer Box Dimensions (If A</b> | applicable)                   |
| Height (mm):                      |                               |
| Width (mm):                       |                               |
| Depth (mm):                       |                               |
| Length (mm):                      |                               |
| Gross Weight (kg):                |                               |
| Barcode:                          | 5056462661223                 |
| <b>Product Details</b>            |                               |
| Country of Origin:                | China                         |
| Fitting Instruction:              | No                            |
| CE Approval:                      | Yes                           |
| Profile Material:                 | Aluminium                     |
| Profile Finish:                   | Polished Chrome               |
| Adjustments (mm):                 | 975mm - 993mm                 |
| Entry Width (mm):                 | N/A                           |
| Swing In Dim (mm):                | N/A                           |
| Swing Out Dim (mm):               | N/A                           |
| Radius (mm):                      | Not Applicable                |
| Glass Thickness (mm):             | 8                             |
| Easy Fit:                         | No                            |
| Easy Clean:                       | No                            |
| Handle Style:                     | Not Applicable                |
| Handle Material:                  | Not Applicable                |
| Enclosure Design:                 | Fluted                        |
| Wheel Type:                       | Not Applicable                |
| Support Bar Included:             | Support Bar Included          |
| Extras:                           | None                          |