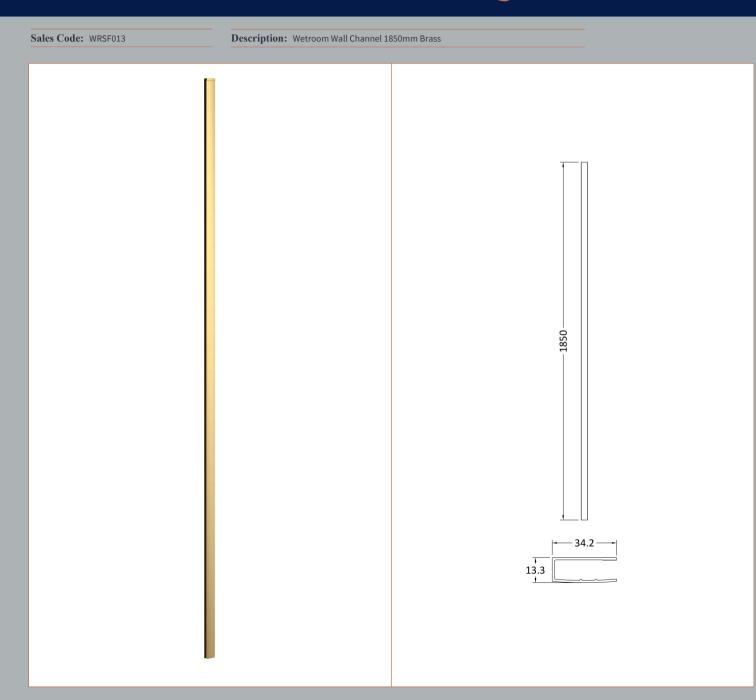

| <b>Product Dimensions</b>            |                               |  |
|--------------------------------------|-------------------------------|--|
| Height (mm):                         | 1850                          |  |
| Width (mm):                          |                               |  |
| Depth (mm):                          |                               |  |
| Nett Weight (kg):                    | 0.6                           |  |
| Packaging Dimensions                 |                               |  |
| Height (mm):                         | 60                            |  |
| Width (mm):                          | 185                           |  |
| Length (mm):                         | 1860                          |  |
| Gross Weight (kg):                   | 0.6                           |  |
| Packaging Data                       |                               |  |
| Box Colour:                          | Brown Cardboard Box - Printed |  |
| Box Qty:                             | 1                             |  |
| Label Size:                          | 100 x 50                      |  |
| Label Colour:                        | White Label                   |  |
| Label Qty:                           | 1                             |  |
| Outer Box Dimensions (If Applicable) |                               |  |
| Height (mm):                         |                               |  |
| Width (mm):                          |                               |  |
| Depth (mm):                          |                               |  |
| Length (mm):                         |                               |  |
| Gross Weight (kg):                   |                               |  |
| Barcode:                             | 5056462611846                 |  |
| <b>Product Details</b>               |                               |  |
| Country of Origin:                   | China                         |  |
| Fitting Instruction:                 | No                            |  |
| CE Approval:                         | N/A                           |  |
| Profile Material:                    | Aluminium                     |  |
| Profile Finish:                      | Brushed Brass                 |  |
| Adjustments (mm):                    | 18mm                          |  |
| Entry Width (mm):                    | N/A                           |  |
| Swing In Dim (mm):                   | N/A                           |  |
| Swing Out Dim (mm):                  | N/A                           |  |
| Radius (mm):                         | Not Applicable                |  |
| Glass Thickness (mm):                |                               |  |
| Easy Fit:                            | Not Applicable                |  |
| Easy Clean:                          | Not Applicable                |  |
| Handle Style:                        | Not Applicable                |  |
| Handle Material:                     | Not Applicable                |  |
| Enclosure Design:                    | Not Applicable                |  |
| Wheel Type:                          | Not Applicable                |  |
| Support Bar Included:                | Support Bar Not Included      |  |
| Extras:                              | None                          |  |