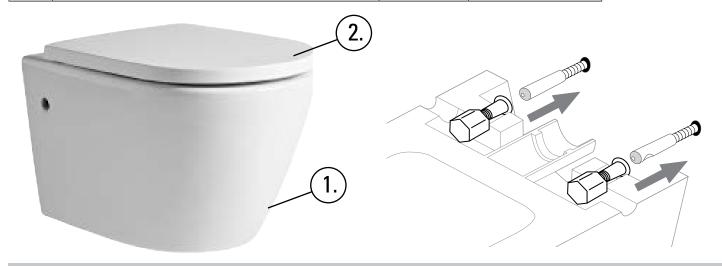

## Technical Data Sheet

ORBIT Wall Hung WC

| No. | Description                         | Code   | Fixings Included |
|-----|-------------------------------------|--------|------------------|
| 1   | Orbit WH Pan                        | WH250S | Yes              |
| 2   | Orbit Soft Close Quick Release Seat | TS250S | Yes              |