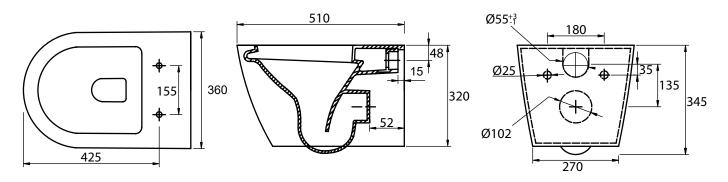

## **Dimensions**

TS250S Orbit Seat Dimensions Measurement Dimension Front to Back Depth 435mm Left to Right Width 360mm Ring Hole Front to Back 280mm 230mm Ring Hole Left to Right Seat Thickness 37mm Width of Back of Seat 360mm Min/Max Adjustment for fixings 95/165mm Diagrams not to scale All dimensions in mm tolerance of +/- 5mm