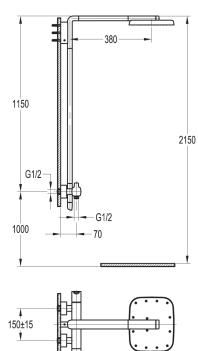

## URBAN THERMOSTATIC SHOWER COLUMN WITH HAND SHOWER SET AND TWO FUNCTION OVER HEAD SHOWER

Category: Range:

Weight:

**Shower Packs** 

Urban 26kg

Guarantee: Sub Category: 10 year

**Exposed Thermostatic** 

Dimensions are in millimetres except thread sizes which are BSP imperial.