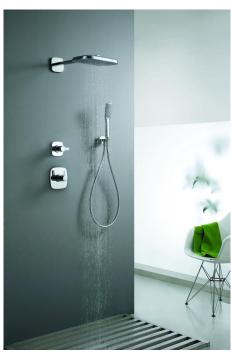

## URBAN THERMOSTATIC MIXER VALVE WITH 3-WAY DIVERTER CONTROL, 2 FUNCTION RAINSHOWER AND HANDSHOWER KIT

Dimensions are in millimetres except thread sizes which are BSP imperial.