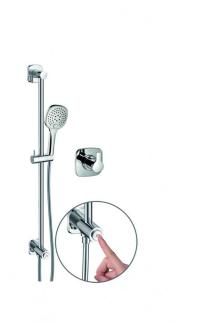

## TECHNICAL DATA SHEET URBAN THERMOSTATIC MIXER VALVE WITH GOCLICK ON/OFF CONTROL SLIDE RAIL KIT

Dimensions are in millimetres except thread sizes which are BSP imperial.