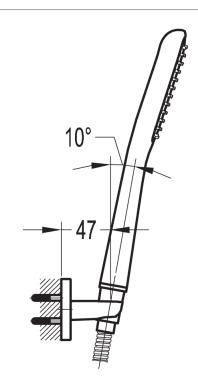

## URBAN HAND SHOWER SET WITH WALL BRACKET, KI039 AND KI200D HOSE

Category: Range:

Weight:

**Shower Accessories** 

Urban 10kg Guarantee: Sub Category: 10 year

Hand Shower Kits

Dimensions are in millimetres except thread sizes which are BSP imperial.