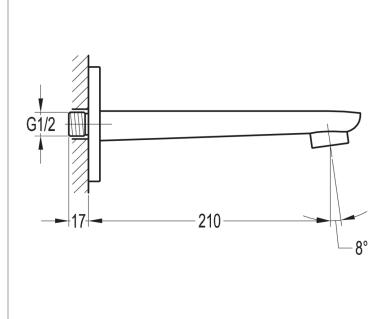

## **URBAN BATH SPOUT**

Category: Range: Weight:

**Bath Mixers** Urban 22kg

Guarantee: Sub Category: 10 year **Spouts** 

Dimensions are in millimetres except thread sizes which are BSP imperial.