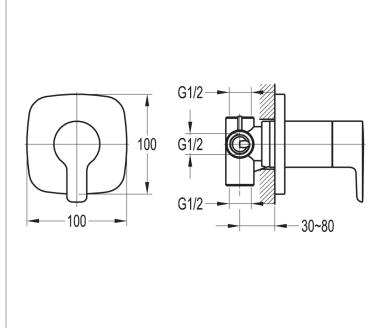

## URBAN CONCEALED SHUT OFF VALVE WITH 3-WAY DIVERTER

Category:

**Shower Mixers** 

Range: Weight: Urban 18kg Guarantee: Sub Category: 10 year

Stopcocks & Diverters

Dimensions are in millimetres except thread sizes which are BSP imperial.