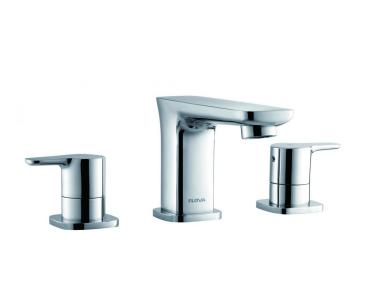

## **URBAN 3-HOLE BATH MIXER**

Category: Range: Weight: Bath Mixers Urban 16kg

Guarantee: Sub Category: 10 year Deck Mounted

Dimensions are in millimetres except thread sizes which are BSP imperial.