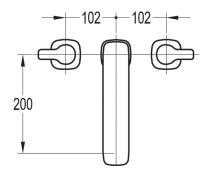

## **URBAN 3-HOLE BATH MIXER**

Category: Range: Weight: Bath Mixers Urban 16kg

Guarantee: Sub Category: 10 year Deck Mounted

Dimensions are in millimetres except thread sizes which are BSP imperial.