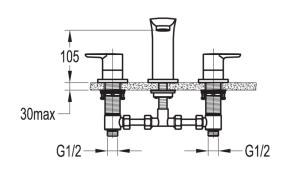

## **URBAN 3-HOLE BATH MIXER**

Category: Range: Weight: Bath Mixers Urban 16kg

Guarantee: Sub Category: 10 year Deck Mounted

Dimensions are in millimetres except thread sizes which are BSP imperial.