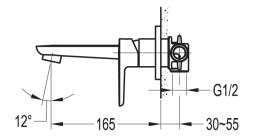

## URBAN CONCEALED BASIN MIXER WITH CLICKER WASTE SET

Category: Range: Weight: Basin Mixers Urban 18.5kg

Guarantee: Sub Category: 10 year Wall Mounted

Dimensions are in millimetres except thread sizes which are BSP imperial.