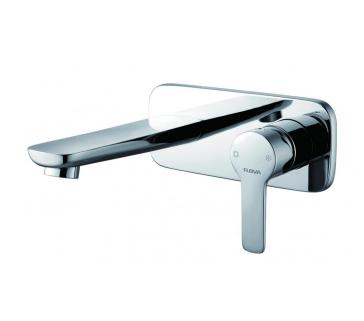

## URBAN CONCEALED BASIN MIXER WITH CLICKER WASTE SET

Category: Range: Weight: Basin Mixers Urban 18.5kg

Guarantee: Sub Category: 10 year Wall Mounted

Dimensions are in millimetres except thread sizes which are BSP imperial.