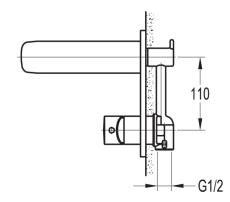

## URBAN CONCEALED BASIN MIXER WITH CLICKER WASTE SET

Category: Range: Weight: Basin Mixers Urban 18.5kg

Guarantee: Sub Category: 10 year Wall Mounted

Dimensions are in millimetres except thread sizes which are BSP imperial.