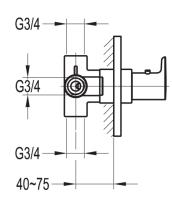

## URBAN CONCEALED THERMOSTATIC MIXER WITH DUAL OUTLET (EXCLUDES SHUT-OFF VALVE)

Category: Range:

Weight:

**Shower Mixers** 

Urban 18kg Guarantee: Sub Category: 10 year

Concealed Thermostatic

Dimensions are in millimetres except thread sizes which are BSP imperial.

## **Features**

The minimum operating pressure requirement for this product is 0.2 bar (LP)