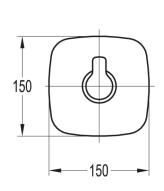

## URBAN CONCEALED THERMOSTATIC MIXER WITH DUAL OUTLET (EXCLUDES SHUT-OFF VALVE)

Category: Range:

Weight:

**Shower Mixers** 

Urban 18kg Guarantee: Sub Category: 10 year

Concealed Thermostatic

Dimensions are in millimetres except thread sizes which are BSP imperial.