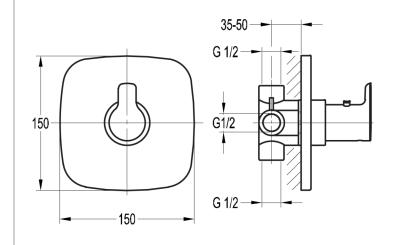

PRODUCT CODE UR111HP

## TECHNICAL DATA SHEET URBAN CONCEALED THERMOSTATIC MIXER WITH DUAL OUTLET (EXCLUDES SHUT-OFF VALVE)

Category: Range: Weight: Shower Mixers Urban 18kg

Guarantee: Sub Category: 10 year Concealed Thermostatic





Dimensions are in millimetres except thread sizes which are BSP imperial.

## Features

• The minimum operating pressure requirement for this product is 0.5 bar (MP)

## Notes

Our guarantee is subject to the product having been installed, used and maintained in accordance with our instructions. All working parts (such as hinges, ceramic disks, cartridges, seals and cistern fittings), which are subject to normal wear and tear, are covered for 36 months from proof of purchase date. Our guarantee applies to the original purchaser and is non-transferable. Our guarantee is only applicable in the UK and ROI. This does not affect your statutory rights.

We recommend that a pressure reducing valve is fitted in installations where the water supply pressure exceeds 3 bar. Pressure in excess of 3