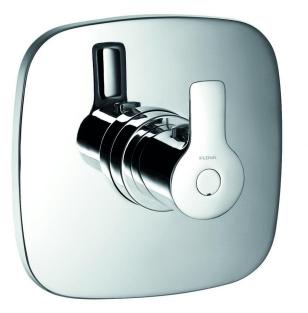

PRODUCT CODE UR111HP

## TECHNICAL DATA SHEET URBAN CONCEALED THERMOSTATIC MIXER WITH DUAL OUTLET (EXCLUDES SHUT-OFF VALVE)

Category: Range: Weight: Shower Mixers Urban 18kg

Guarantee: Sub Category: 10 year Concealed Thermostatic