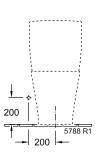

|
| Material                                         | Sanitary ceramics                                                                                                                  |
| Surface                                          | glossy                                                                                                                             |
| EAN number                                       | 4062373691489                                                                                                                      |

# COLOUR

#### **COLOUR DESIGNATION**



White Alpin



# PROJECTS

## TECHNICAL DRAWINGS

#### 4625R001