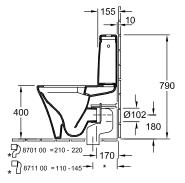

4                                                                                                                                  |
| Material                                         | Sanitary ceramics                                                                                                                  |
| Surface                                          | glossy                                                                                                                             |
| EAN number                                       | 4062373691489                                                                                                                      |

# COLOUR

#### **COLOUR DESIGNATION**



White Alpin



# PROJECTS

## TECHNICAL DRAWINGS

#### 4625R001