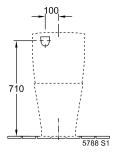

|
| Material                                         | Sanitary ceramics                                                                                                                  |
| Surface                                          | glossy                                                                                                                             |
| EAN number                                       | 4062373691489                                                                                                                      |

# COLOUR

#### **COLOUR DESIGNATION**



White Alpin



# PROJECTS

## TECHNICAL DRAWINGS

#### 4625R001