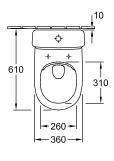

| 4                                                                                                                                  |
| Material                                         | Sanitary ceramics                                                                                                                  |
| Surface                                          | glossy                                                                                                                             |
| EAN number                                       | 4062373691489                                                                                                                      |

# COLOUR

#### **COLOUR DESIGNATION**



White Alpin



# PROJECTS

## TECHNICAL DRAWINGS

#### 4625R001