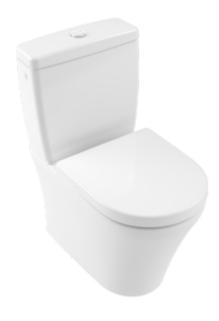

#### 1. POSITION

| Article number                                   | 4625R001                                                                                                                           |
|--------------------------------------------------|------------------------------------------------------------------------------------------------------------------------------------|
| Article title                                    | Villeroy & Boch O.novo Washdown<br>toilet for close-coupled WC-suite,<br>rimless, floor-standing, with<br>DirectFlush, White Alpin |
| Product designation                              | Washdown toilet for close-coupled WC-suite, rimless                                                                                |
| Collection                                       | O.novo                                                                                                                             |
| PROJECTS                                         | START                                                                                                                              |
| Assembly / Assembly type                         | floor-standing                                                                                                                     |
| Assembly instructions                            | recommendation: to be installed from the wall at: 10 mm                                                                            |
| Scope of delivery                                | 1 x washdown toilet, rimless , 1 x fastening set                                                                                   |
| Ordering information                             | Please order toilet seat separately. Please order cistern separately.                                                              |
| Length in mm                                     | 600                                                                                                                                |
| Width in mm                                      | 360                                                                                                                                |
| Height in mm                                     | 410                                                                                                                                |
| Weight in kg                                     | 30,00                                                                                                                              |
| Suitable for                                     | Mounted cistern                                                                                                                    |
| Innovative flushing technology (with TwistFlush) | No                                                                                                                                 |
| Flush type                                       | Washdown toilet                                                                                                                    |
| Flush volume I                                   | 3 / 4,5                                                                                                                            |
| Outlet / outlet                                  | horizontal outlet                                                                                                                  |
| Wall-mounted - floor-standing                    | floor-standing                                                                                                                     |
| Leed                                             | 4                                                                                                                                  |
| Material                                         | Sanitary ceramics                                                                                                                  |
| Surface                                          | glossy                                                                                                                             |
| EAN number                                       | 4062373691489                                                                                                                      |