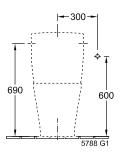

|
| Material                                         | Sanitary ceramics                                                                                                                  |
| Surface                                          | glossy                                                                                                                             |
| EAN number                                       | 4062373691489                                                                                                                      |

# COLOUR

#### **COLOUR DESIGNATION**



White Alpin



# PROJECTS

## TECHNICAL DRAWINGS

#### 4625R001