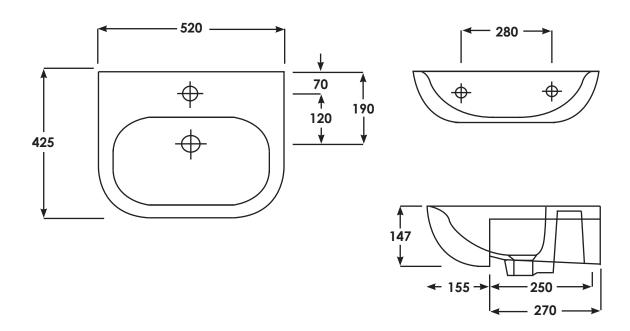

## TONSRBAS1

| SIZE         | 520 x 425 x 147 mm  |
|--------------|---------------------|
| CUT OUT SIZE | 465 x 250 x 105 mm  |
| TAP HOLE     | Single tap hole     |
| OVER FLOW    | Over flow built in  |
| MATERIAL     | Vitreous China      |
| WEIGHT       | 15.40 kg            |
| COLOURS      | White               |
| FITTING      | Silicone to Worktop |
| WARRANTY     | 25 Years            |

Dimensions: All measurements are in millimeters and are subject to normal manufacturing variations. Note: Due to a continuing development programme to improve design and performance, the manufacturer reserves all rights to vary specifications without prior informations. Please note accessories are for photographic use only.