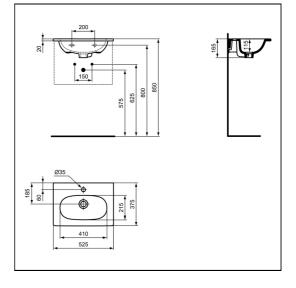

# Tesi 50cm Short Projection Vanity Washbasin

## **ILLUSTRATED**

Tasi 50cm short projection vanity washbasin, 1 taphole

with overflow

**E0157** Wall fixing set

BC724 Cerafine O single lever basin mixer

E1482 1 1/4" basin clicker waste: slotted

E0079 Trap 1¼" Contemporary metal bottle, 75mm seal

## **OPTIONS**

Too45 Tesi 50cm short projection wall hung vanity unit with 1

drawer and integrated handle

## **ILLUSTRATED PRODUCT DETAILS**





## **FINISH OPTIONS**



## **Standards**

Washbasin to BS EN 14688 and BS EN 34

## **Special Notes**

Washbasin wall mounted using E0157 wall fixing set. When fitted to furniture washbasin must be secured to wall with the E0157 wall fixing set.