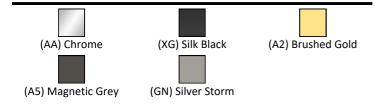

# Tesi 50cm Short Projection Vanity Washbasin

## **ILLUSTRATED**

Tasi 50cm short projection vanity washbasin, 1 taphole

with overflow

**E0157** Wall fixing set

BC724 Cerafine O single lever basin mixer

E1482 1 1/4" basin clicker waste: slotted

E0079 Trap 1¼" Contemporary metal bottle, 75mm seal

## **OPTIONS**

Too45 Tesi 50cm short projection wall hung vanity unit with 1

drawer and integrated handle

## **ILLUSTRATED PRODUCT DETAILS**





## **FINISH OPTIONS**



## **Standards**

Washbasin to BS EN 14688 and BS EN 34

## **Special Notes**

Washbasin wall mounted using E0157 wall fixing set. When fitted to furniture washbasin must be secured to wall with the E0157 wall fixing set.