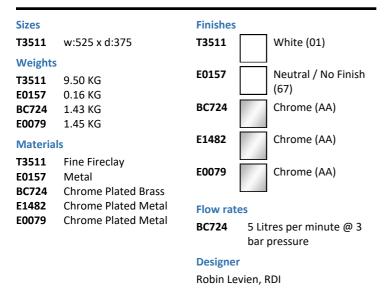

## **ILLUSTRATED**

Tasi 50cm short projection vanity washbasin, 1 taphole

with overflow

**E0157** Wall fixing set

BC724 Cerafine O single lever basin mixer

E1482 1 1/4" basin clicker waste: slotted

E0079 Trap 1¼" Contemporary metal bottle, 75mm seal