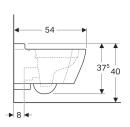

# Geberit myDay wall-hung WC, washdown, shrouded, Rimfree









# Application purposes

- For concealed cisterns
- For pressure flushing valves

## Characteristics

- Wall-hung
- Washdown WC
- Rimfree
- Class 1, full flush volume 6 I, in accordance with EN 997
- Class 2 in accordance with EN 997

Shrouded

## Technical data

Material Vitreous china

## Scope of delivery

· Fastening material

# To order additionally

• WC seat

| Art. no.  | Surface / colour | В     | Н       | Т     |     |
|-----------|------------------|-------|---------|-------|-----|
| 201460600 | KeraTect / white | 36 cm | 37.5 cm | 54 cm | NEW |

#### Accessories

· Geberit connection set for wall-hung WC, length 30 cm



• Depending on the installation type, a Geberit connection set for wall-hung WC, length 30 cm is required for mounting