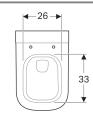

# To order additionally

• WC seat

| Art. no.  | Surface / colour | В     | Н       | Т     |     |
|-----------|------------------|-------|---------|-------|-----|
| 201460600 | KeraTect / white | 36 cm | 37.5 cm | 54 cm | NEW |