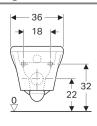

## Technical data

Material Vitreous china

# To order additionally

• WC seat

| Art. no.  | Surface / colour | В     | Н       | Т     |     |
|-----------|------------------|-------|---------|-------|-----|
| 201460600 | KeraTect / white | 36 cm | 37.5 cm | 54 cm | NEW |