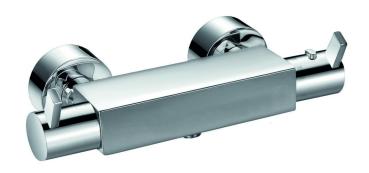

## STR8 EXPOSED THERMOSTATIC SHOWER MIXER (EXCLUDES KIT)

Category: Shower Mixers Guarantee: 10 year

Range: STR8 Sub Category: Exposed Thermostatic

28kg

Dimensions are in millimetres except thread sizes which are BSP imperial.