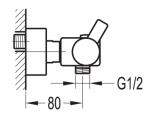

## STR8 EXPOSED THERMOSTATIC SHOWER MIXER (EXCLUDES KIT)

Category: Shower Mixers Guarantee: 10 year

Range: STR8 Sub Category: Exposed Thermostatic

28kg

Dimensions are in millimetres except thread sizes which are BSP imperial.