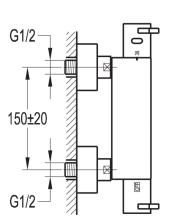

## STR8 EXPOSED THERMOSTATIC SHOWER MIXER (EXCLUDES KIT)

Category: Shower Mixers Guarantee: 10 year

Range: STR8 Sub Category: Exposed Thermostatic

28kg

Dimensions are in millimetres except thread sizes which are BSP imperial.