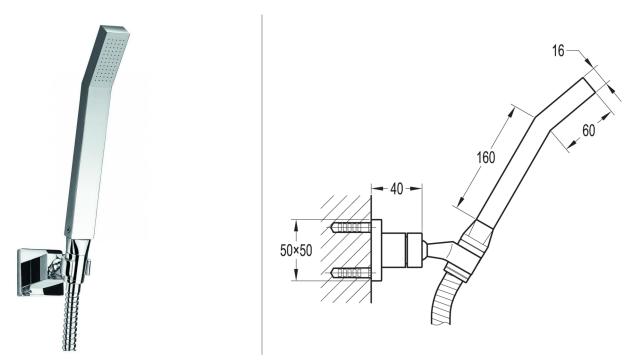

## STR8 HAND SHOWER SET WITH WALL BRACKET, KI035 AND KI200D HOSE

Category: Range:

Weight:

**Shower Accessories** 

STR8 24kg Guarantee: Sub Category: 10 year

Hand Shower Kits

Dimensions are in millimetres except thread sizes which are BSP imperial.